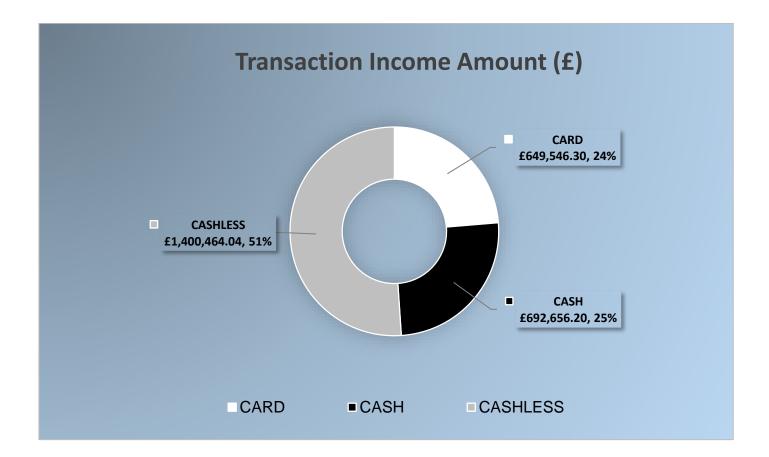

#### Meter Transactions - Metric

| MONTH     | CASH<br>TRANSACTIONS | CASH AMOUNT<br>(£) | CARD<br>TRANSACTIONS | CARD<br>AMOUNT (£) | TOTAL<br>AMOUNT (£) |
|-----------|----------------------|--------------------|----------------------|--------------------|---------------------|
| APRIL     | 33463                | 64,015.65          | 17250                | 70,311.70          | 134,327.35          |
| ΜΑΥ       | 38406                | 66,430.95          | 17319                | 70,585.50          | 137,016.45          |
| JUNE      | 35632                | 67,452.80          | 17585                | 72,953.60          | 140,406.40          |
| JULY      | 35894                | 69,901.40          | 18064                | 72,737.70          | 142,639.10          |
| AUGUST    | 22325                | 34,522.80          | 8048                 | 32,847.00          | 67,369.80           |
| SEPTEMBER | 20102                | 48,959.75          | 14096                | 57,214.30          | 106,174.05          |
| OCTOBER   | 26745                | 58,060.95          | 15226                | 63,774.90          | 121,835.85          |
| NOVEMBER  | 25352                | 61,644.15          | 12356                | 52,970.10          | 114,614.25          |
| DECEMBER  | 18800                | 55,255.95          | 8153                 | 31,480.50          | 86,736.45           |
| JANUARY   | 23925                | 53,303.25          | 8979                 | 36,424.90          | 89,728.15           |
| FEBRUARY  | 29955                | 57,290.75          | 10714                | 43,060.20          | 100,350.95          |
| MARCH     | 24690                | 55,818.20          | 10956                | 45,185.90          | 101,004.10          |
| TOTALS    | 335,289              | 692,656.20         | 158,746              | 649,546.30         | 1,342,202.50        |

### **Cashless Parking Transactions- Just Park (Inclusive Of Vat)**

| MONTH     | TOTAL PAID (£) | JUST PARK GROSS (£) | DCC GROSS (£) | SESSIONS   |
|-----------|----------------|---------------------|---------------|------------|
| APRIL     | 100,973.13     | 7151.35             | 93,821.78     | 24104      |
| ΜΑΥ       | 104,538.91     | 7498.77             | 97,040.14     | 25296      |
| JUNE      | 101,438.79     | 7246.04             | 94,192.75     | 24299      |
| JULY      | 94,301.62      | 8303.23             | 85,998.39     | 22297      |
| AUGUST    | 110,078.45     | 11,427.32           | 98,651.13     | 25418      |
| SEPTEMBER | 123,228.96     | 12,813.61           | 110,415.35    | 28302      |
| OCTOBER   | 121,534.95     | 12,218.64           | 109,316.31    | 27292      |
| NOVEMBER  | 127,874.20     | 8285.56             | 119,588.64    | 29927      |
| DECEMBER  | 120,177.08     | 7886.62             | 112,290.46    | 28954      |
| JANUARY   | 118,766.84     | 7818.42             | 110,948.42    | 28482      |
| FEBRUARY  | 130,450.20     | 8550.43             | 121,899.77    | 31030      |
| MARCH     | 147,100.91     | 9535.81             | 137,565.10    | 34312      |
| TOTALS    | 1 400 464 04   | 108736.37           | 1 201 729 24  | 220 712 00 |
| TOTALS    | 1,400,464.04   | 108730.37           | 1,291,728.24  | 329,713.00 |