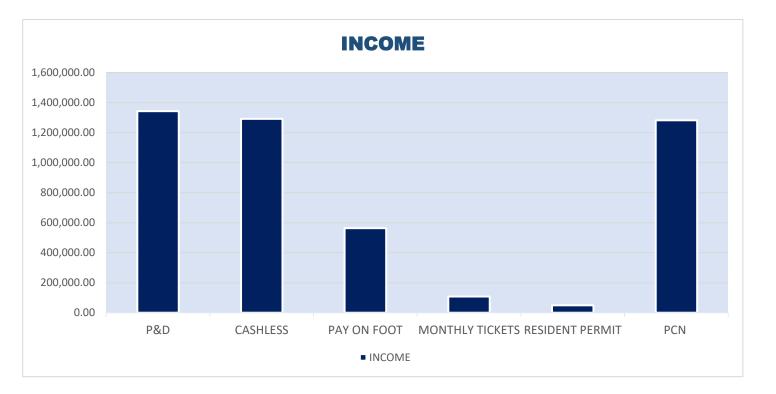

### SECTION 4 – TOTAL PARKING INCOME

Total Parking Income 2023-24 (£S) Inclusive of Vat

| P&D Meter                      | 1,342,202.50  |
|--------------------------------|---------------|
| Cashless Parking               | 1,291,728.24  |
| Pay On Foot (Multi Storeys)    | 563,741.50    |
| Monthly Tickets                | £10,7457.00   |
| Resident Permit Scheme         | £49,621.00    |
| Penalty Charge Notice Received | £1,281,917.53 |
| <b>Total Parking Income</b>    | 4,636,667.77  |