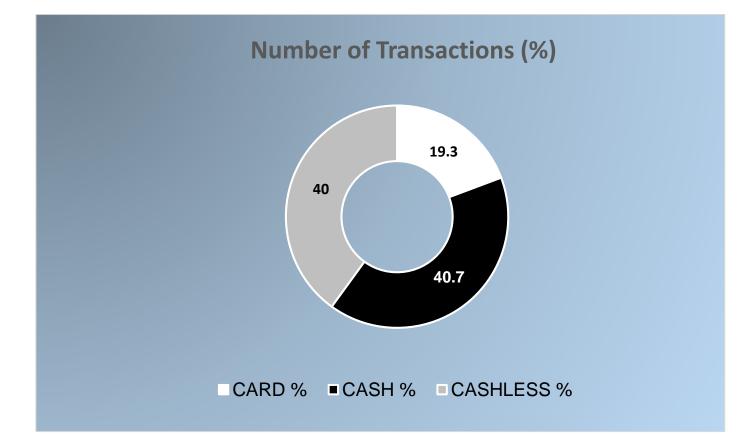

#### Meter Transactions - Metric

| MONTH     | CASH<br>TRANSACTIONS | CASH AMOUNT<br>(£) | CARD<br>TRANSACTIONS | CARD<br>AMOUNT (£) | TOTAL<br>AMOUNT (£) |
|-----------|----------------------|--------------------|----------------------|--------------------|---------------------|
| APRIL     | 33463                | 64,015.65          | 17250                | 70,311.70          | 134,327.35          |
| ΜΑΥ       | 38406                | 66,430.95          | 17319                | 70,585.50          | 137,016.45          |
| JUNE      | 35632                | 67,452.80          | 17585                | 72,953.60          | 140,406.40          |
| JULY      | 35894                | 69,901.40          | 18064                | 72,737.70          | 142,639.10          |
| AUGUST    | 22325                | 34,522.80          | 8048                 | 32,847.00          | 67,369.80           |
| SEPTEMBER | 20102                | 48,959.75          | 14096                | 57,214.30          | 106,174.05          |
| OCTOBER   | 26745                | 58,060.95          | 15226                | 63,774.90          | 121,835.85          |
| NOVEMBER  | 25352                | 61,644.15          | 12356                | 52,970.10          | 114,614.25          |
| DECEMBER  | 18800                | 55,255.95          | 8153                 | 31,480.50          | 86,736.45           |
| JANUARY   | 23925                | 53,303.25          | 8979                 | 36,424.90          | 89,728.15           |
| FEBRUARY  | 29955                | 57,290.75          | 10714                | 43,060.20          | 100,350.95          |
| MARCH     | 24690                | 55,818.20          | 10956                | 45,185.90          | 101,004.10          |
| TOTALS    | 335,289              | 692,656.20         | 158,746              | 649,546.30         | 1,342,202.50        |

### **Cashless Parking Transactions- Just Park (Inclusive Of Vat)**

| MONTH     | TOTAL PAID (£) | JUST PARK GROSS (£) | DCC GROSS (£) | SESSIONS   |
|-----------|----------------|---------------------|---------------|------------|
| APRIL     | 100,973.13     | 7151.35             | 93,821.78     | 24104      |
| ΜΑΥ       | 104,538.91     | 7498.77             | 97,040.14     | 25296      |
| JUNE      | 101,438.79     | 7246.04             | 94,192.75     | 24299      |
| JULY      | 94,301.62      | 8303.23             | 85,998.39     | 22297      |
| AUGUST    | 110,078.45     | 11,427.32           | 98,651.13     | 25418      |
| SEPTEMBER | 123,228.96     | 12,813.61           | 110,415.35    | 28302      |
| OCTOBER   | 121,534.95     | 12,218.64           | 109,316.31    | 27292      |
| NOVEMBER  | 127,874.20     | 8285.56             | 119,588.64    | 29927      |
| DECEMBER  | 120,177.08     | 7886.62             | 112,290.46    | 28954      |
| JANUARY   | 118,766.84     | 7818.42             | 110,948.42    | 28482      |
| FEBRUARY  | 130,450.20     | 8550.43             | 121,899.77    | 31030      |
| MARCH     | 147,100.91     | 9535.81             | 137,565.10    | 34312      |
| TOTALS    | 1 400 464 04   | 108736.37           | 1 201 729 24  | 220 712 00 |
| TOTALS    | 1,400,464.04   | 108730.37           | 1,291,728.24  | 329,713.00 |