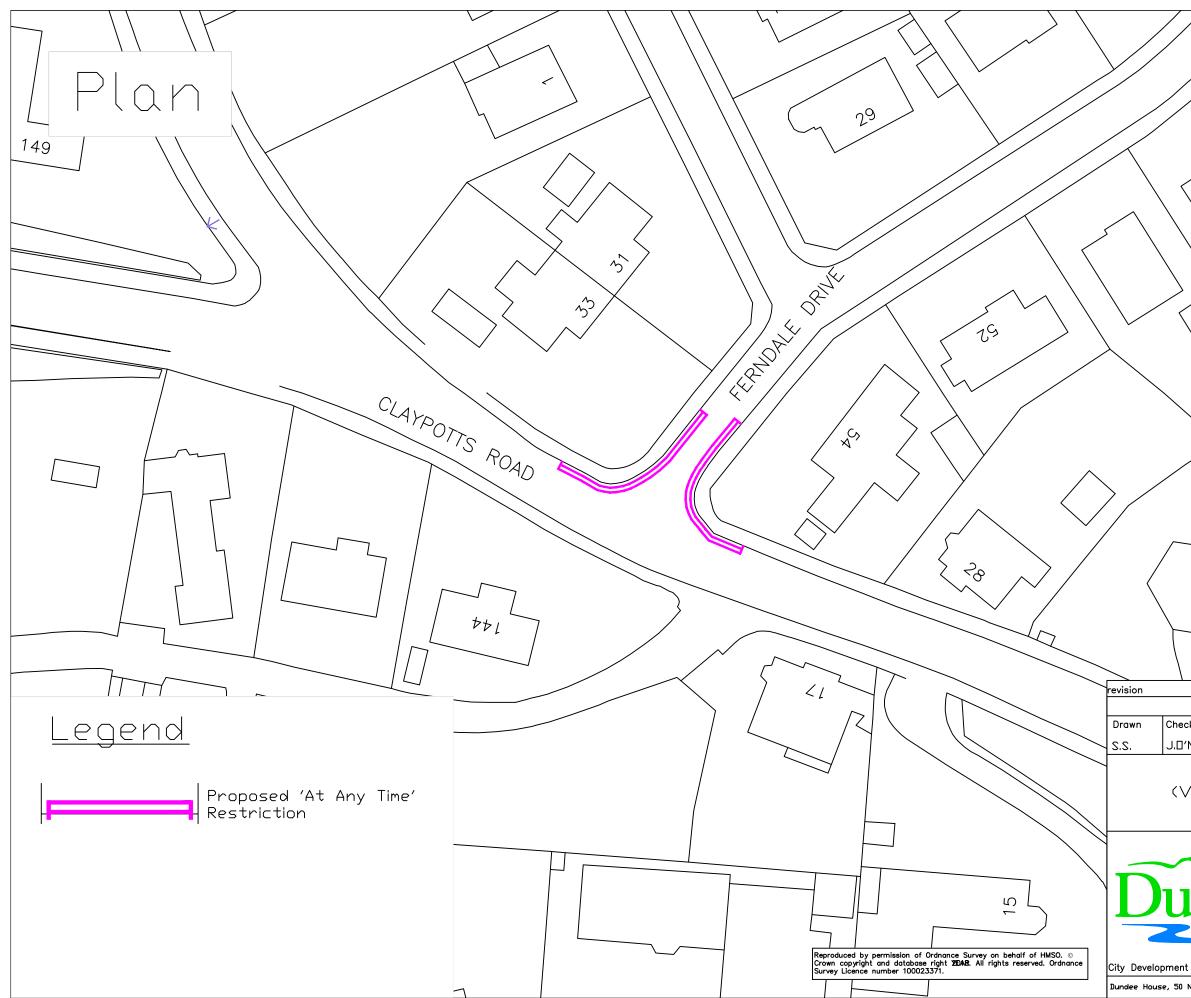

| ecked                                                                           | Drg.No. | Project No. | Scale    | Date      |  |  |
|---------------------------------------------------------------------------------|---------|-------------|----------|-----------|--|--|
| ]′N.                                                                            | S4      | T20-12-01   | 1:500@A3 | 07.12.20. |  |  |
| Dundee City Council<br>Variation of Waiting Restrictions)<br>Order 2021         |         |             |          |           |  |  |
| City Council                                                                    |         |             |          |           |  |  |
| nt Department. Director Mike Galloway<br>D North Lindsay Street, Dundee DD1 1QE |         |             |          |           |  |  |
|                                                                                 |         |             |          |           |  |  |