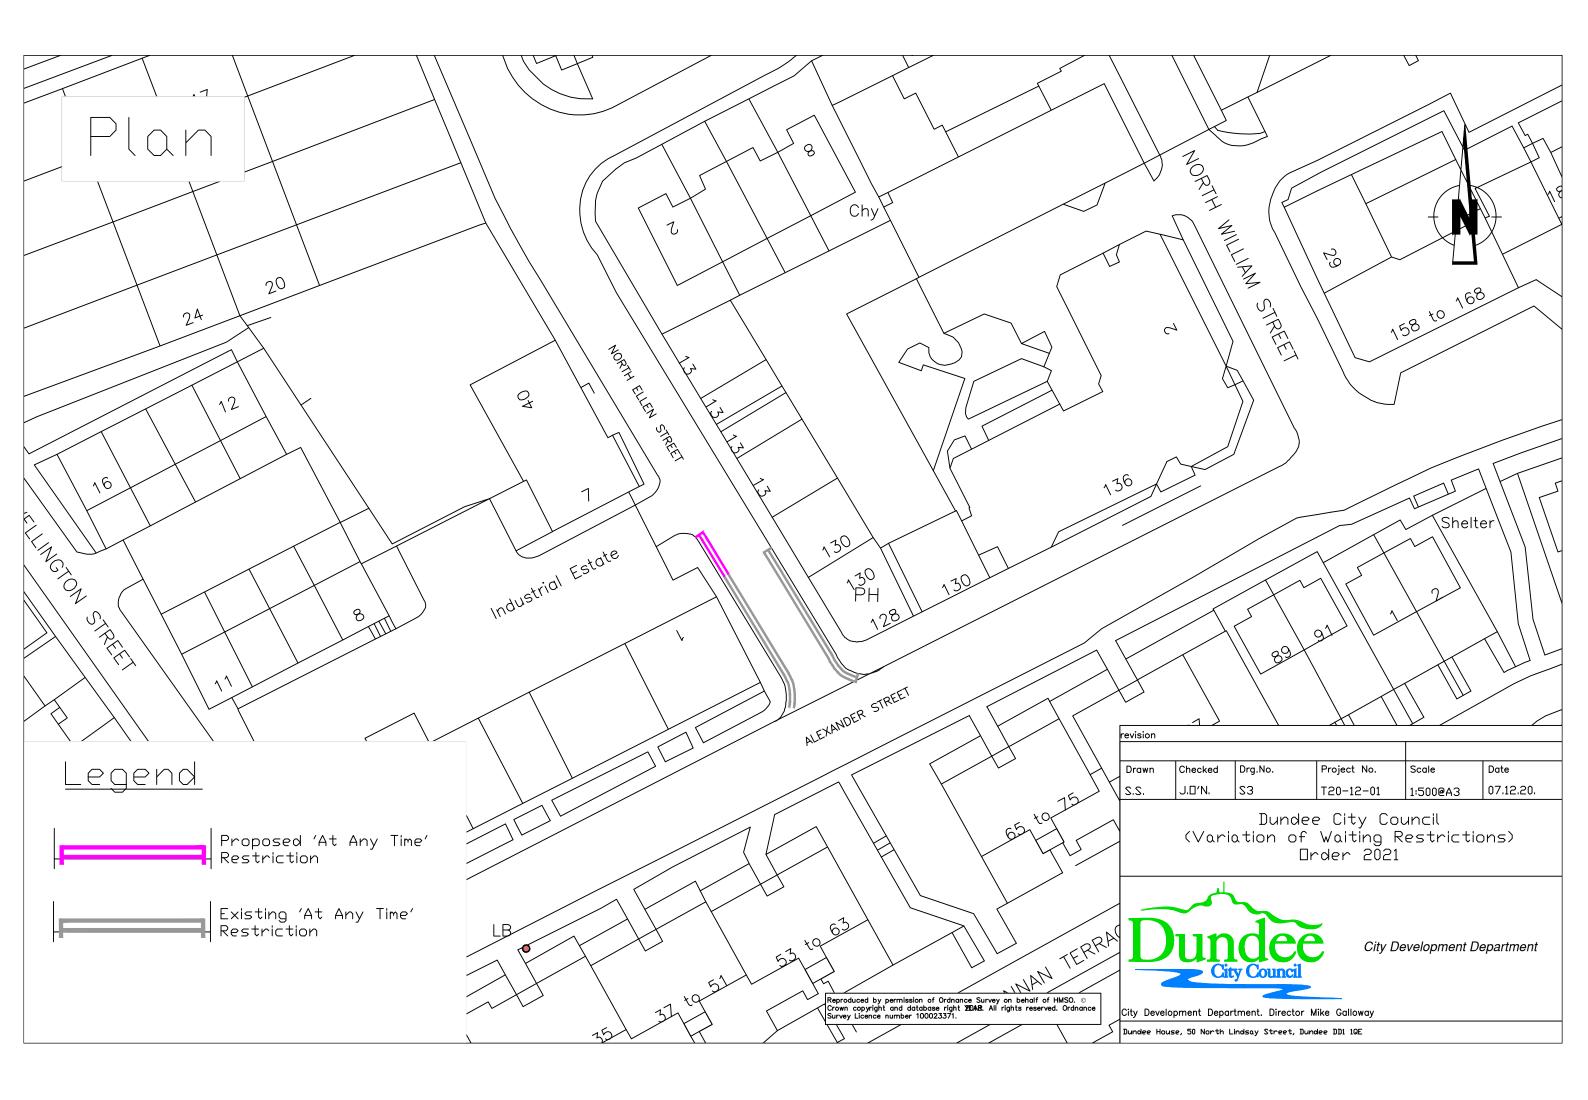

| ecked                                                                           | Drg.No. | Project No. | Scale    | Date      |  |  |
|---------------------------------------------------------------------------------|---------|-------------|----------|-----------|--|--|
| ]′N.                                                                            | S4      | T20-12-01   | 1:500@A3 | 07.12.20. |  |  |
| Dundee City Council<br>Variation of Waiting Restrictions)<br>Order 2021         |         |             |          |           |  |  |
| City Council                                                                    |         |             |          |           |  |  |
| nt Department. Director Mike Galloway<br>D North Lindsay Street, Dundee DD1 1QE |         |             |