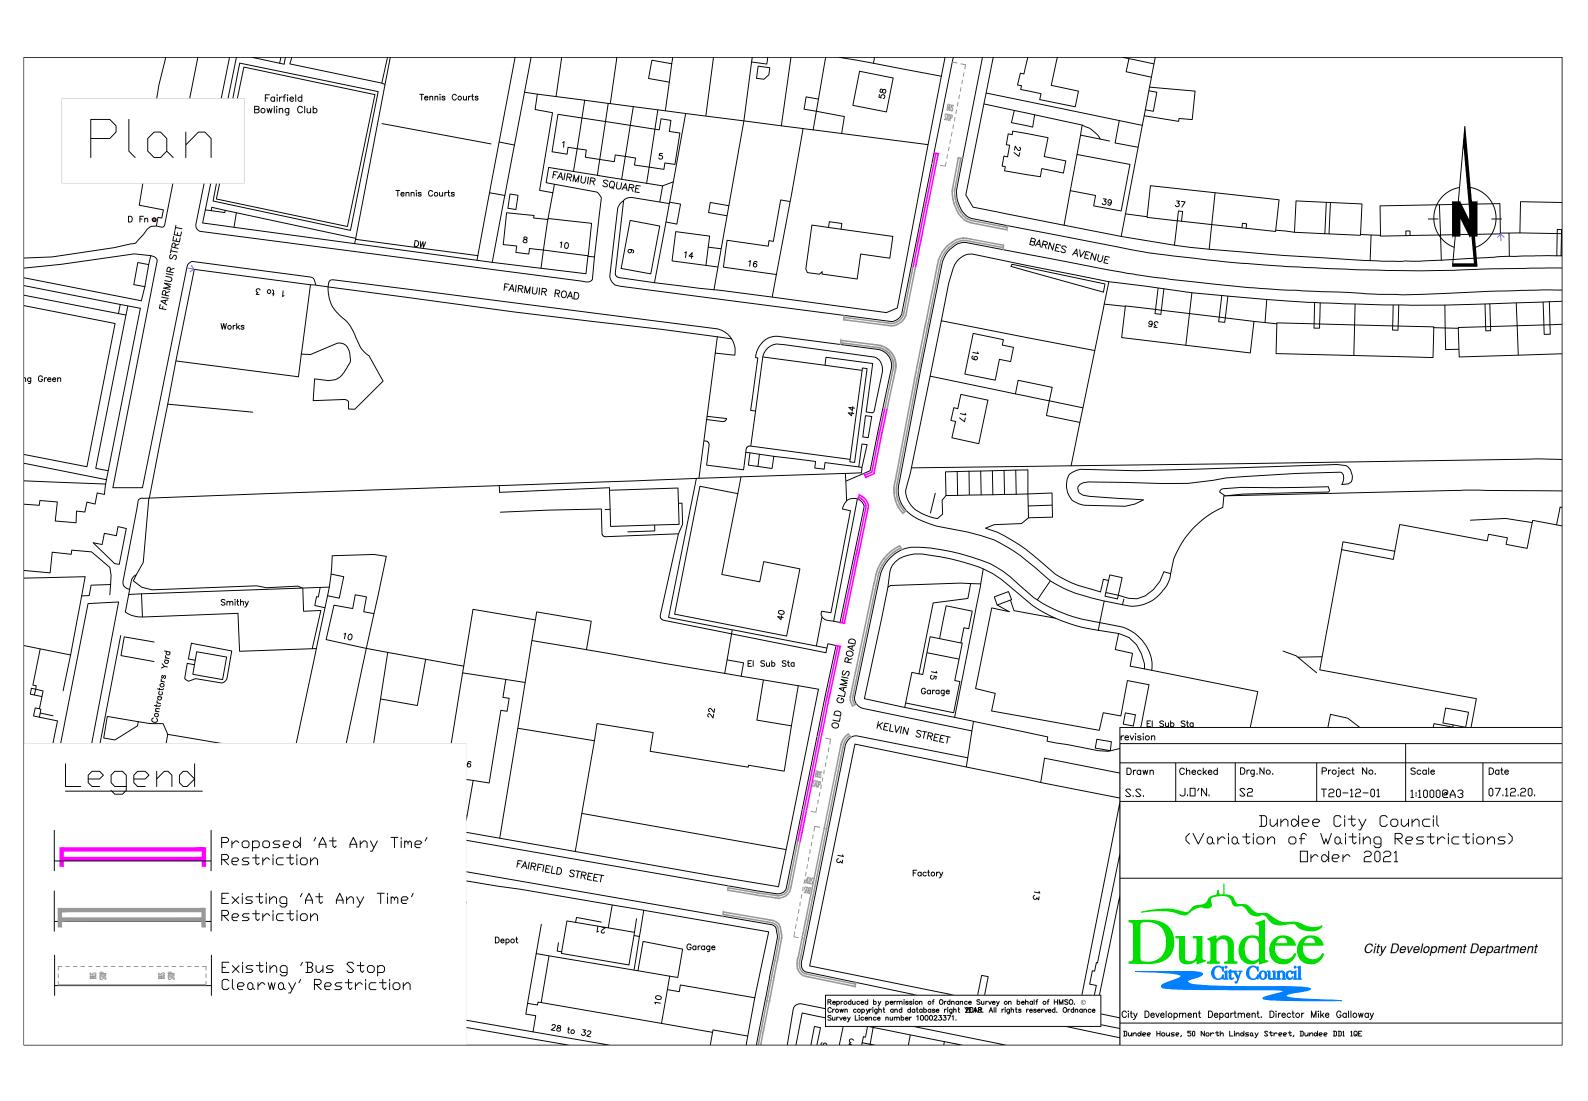

| ecked                                                                           | Drg.No. | Project No. | Scale    | Date      |  |  |
|---------------------------------------------------------------------------------|---------|-------------|----------|-----------|--|--|
| ]′N.                                                                            | S4      | T20-12-01   | 1:500@A3 | 07.12.20. |  |  |
| Dundee City Council<br>Variation of Waiting Restrictions)<br>Order 2021         |         |             |          |           |  |  |
| City Council                                                                    |         |             |          |           |  |  |
| nt Department. Director Mike Galloway<br>D North Lindsay Street, Dundee DD1 1QE |         |             |