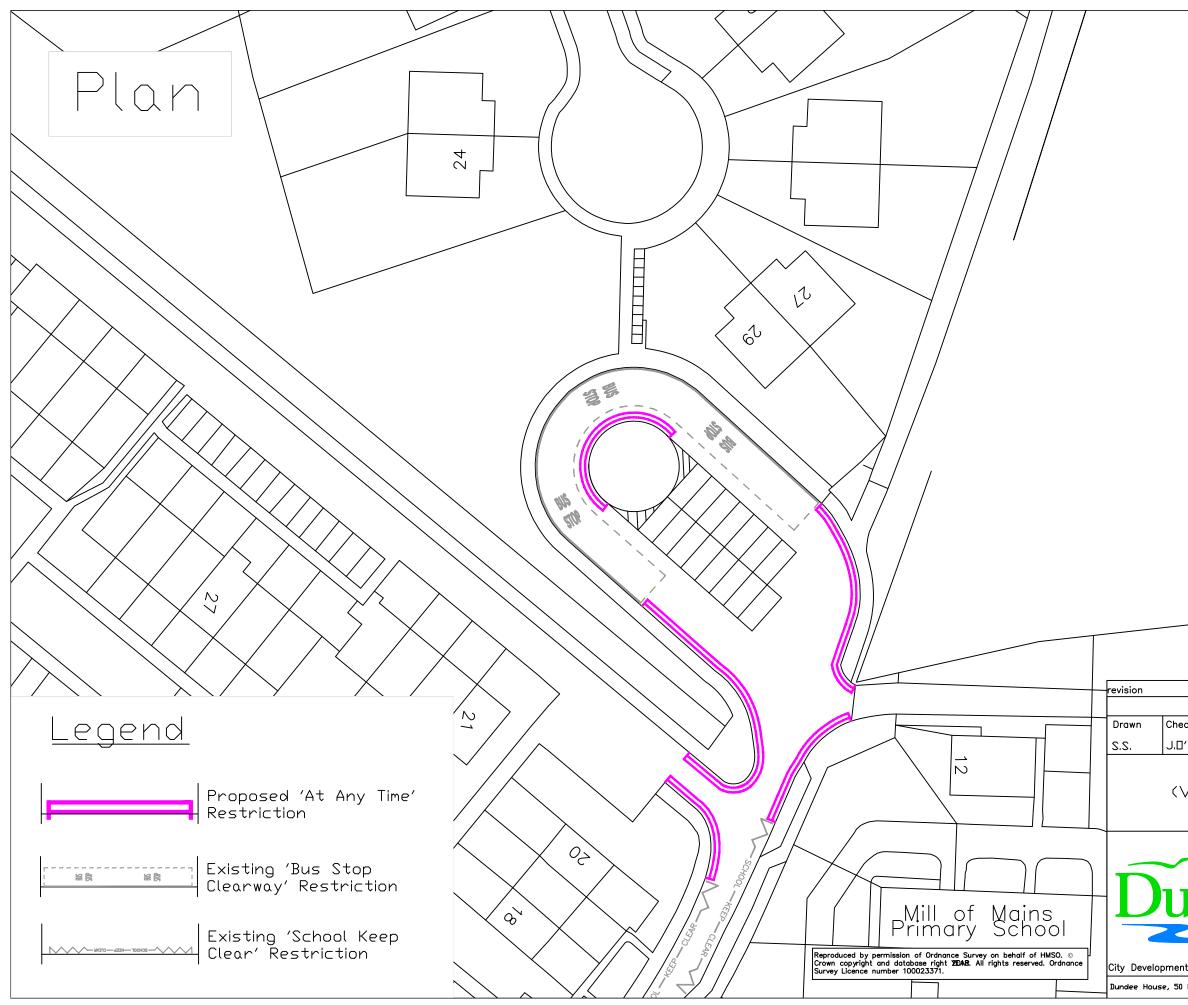

| ecked                                                                           | Drg.No. | Project No. | Scale    | Date      |  |  |
|---------------------------------------------------------------------------------|---------|-------------|----------|-----------|--|--|
| ]′N.                                                                            | S4      | T20-12-01   | 1:500@A3 | 07.12.20. |  |  |
| Dundee City Council<br>Variation of Waiting Restrictions)<br>Order 2021         |         |             |          |           |  |  |
| City Council                                                                    |         |             |          |           |  |  |
| nt Department. Director Mike Galloway<br>D North Lindsay Street, Dundee DD1 1QE |         |             |