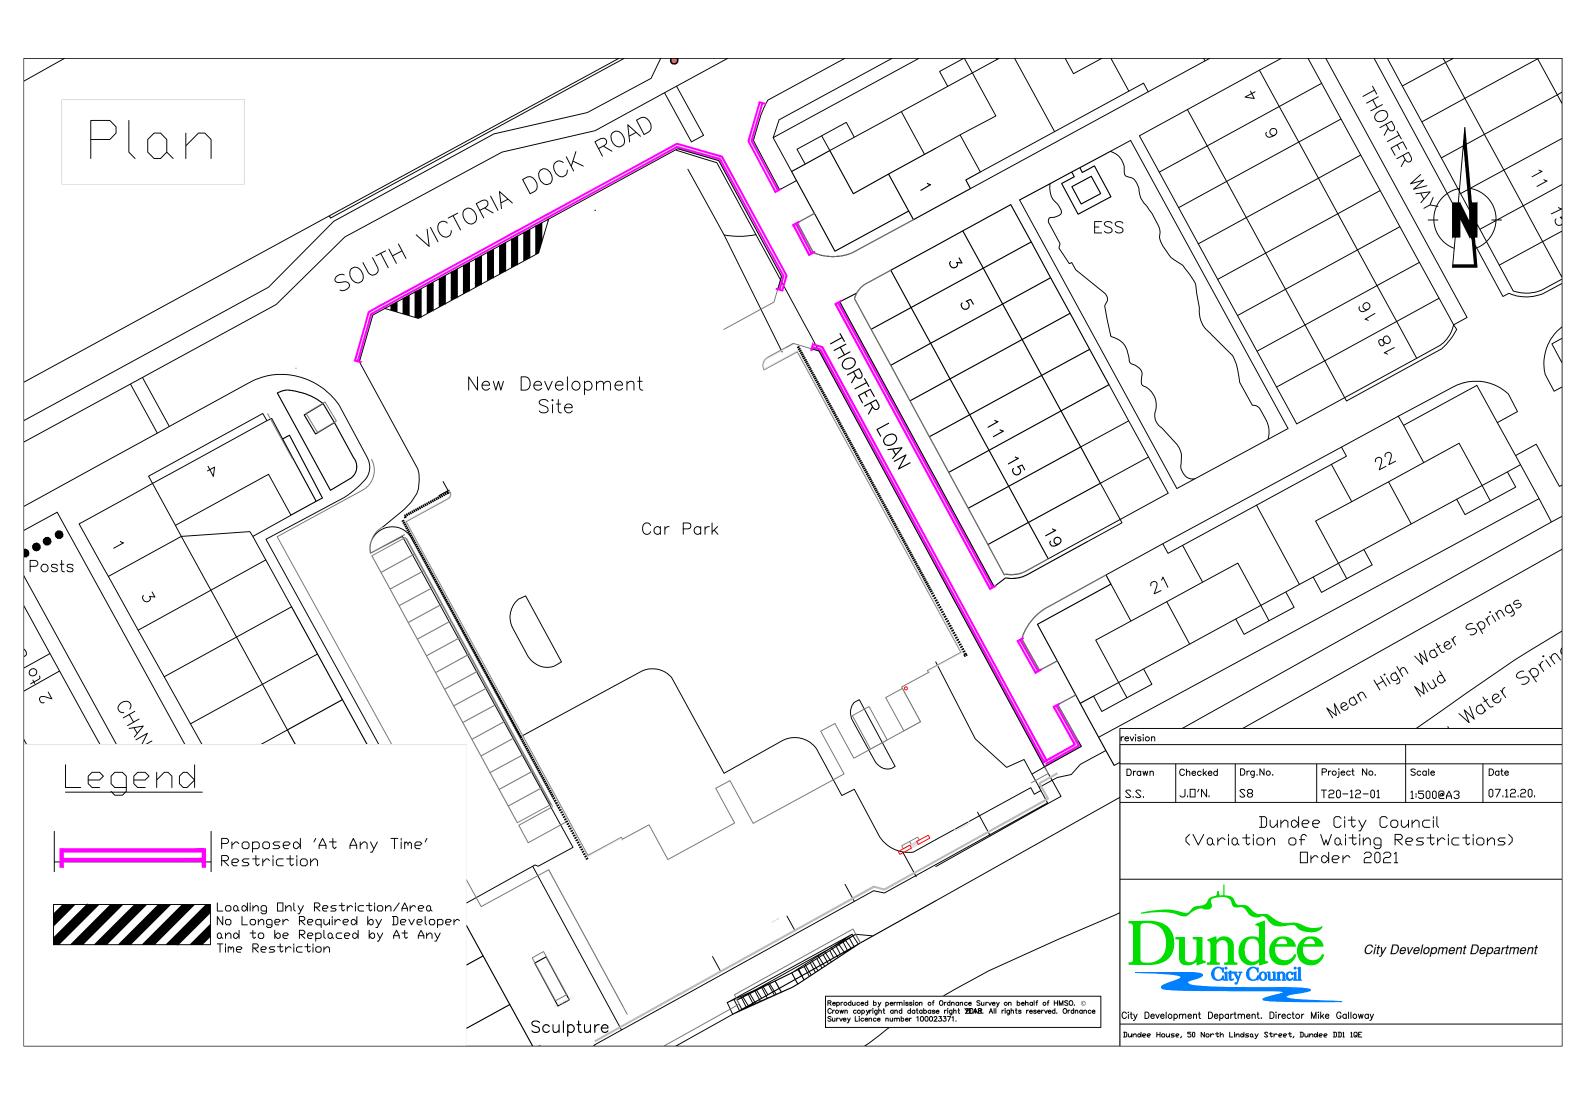

|                                                                           |                   |                                        | <b>\</b>                     |                            |  |  |  |
|---------------------------------------------------------------------------|-------------------|----------------------------------------|------------------------------|----------------------------|--|--|--|
|                                                                           |                   | $\setminus$                            | $\mathbf{i}$                 |                            |  |  |  |
|                                                                           | )                 | $\langle \rangle$ )                    |                              |                            |  |  |  |
| $\backslash$                                                              | S                 | UNION SIT                              | X                            |                            |  |  |  |
|                                                                           | $\langle \rangle$ |                                        |                              |                            |  |  |  |
|                                                                           | $\langle \rangle$ | $\succ$                                |                              |                            |  |  |  |
| $\langle$                                                                 |                   | N.                                     |                              | $\backslash$               |  |  |  |
|                                                                           | $\frown$          | O1                                     | $\langle \downarrow \rangle$ | $\wedge \wedge$            |  |  |  |
|                                                                           |                   | <pre>/ '.r.</pre>                      |                              | $/$ $\backslash$ $\rangle$ |  |  |  |
|                                                                           |                   | ~~~~~~~~~~~~~~~~~~~~~~~~~~~~~~~~~~~~~~ | $\searrow$ $\bigtriangleup$  | $\langle \langle \rangle$  |  |  |  |
|                                                                           |                   |                                        | $\langle \rangle \rangle$    | $\langle \rangle$          |  |  |  |
|                                                                           |                   |                                        | ,                            | $\langle \rangle$          |  |  |  |
|                                                                           |                   |                                        | $\backslash$                 | 1                          |  |  |  |
|                                                                           |                   | /                                      |                              | ·                          |  |  |  |
|                                                                           |                   | /                                      | X                            |                            |  |  |  |
|                                                                           |                   | /                                      | <i>/</i>                     |                            |  |  |  |
|                                                                           |                   |                                        | /                            | $\sim$                     |  |  |  |
|                                                                           |                   |                                        |                              | //                         |  |  |  |
|                                                                           |                   |                                        |                              | / //                       |  |  |  |
|                                                                           |                   |                                        |                              |                            |  |  |  |
|                                                                           |                   |                                        |                              |                            |  |  |  |
|                                                                           |                   |                                        |                              |                            |  |  |  |
|                                                                           | 4                 |                                        |                              |                            |  |  |  |
|                                                                           |                   |                                        |                              |                            |  |  |  |
|                                                                           |                   |                                        |                              |                            |  |  |  |
|                                                                           |                   |                                        | /                            |                            |  |  |  |
|                                                                           |                   |                                        |                              |                            |  |  |  |
|                                                                           |                   |                                        |                              |                            |  |  |  |
|                                                                           |                   |                                        |                              |                            |  |  |  |
| /                                                                         |                   |                                        | ~                            |                            |  |  |  |
| •                                                                         |                   |                                        |                              |                            |  |  |  |
|                                                                           |                   | , H                                    |                              |                            |  |  |  |
|                                                                           | £                 |                                        |                              |                            |  |  |  |
|                                                                           | <b>.</b>          |                                        |                              |                            |  |  |  |
| ed                                                                        | Drg.No.           | Project No.                            | Scale                        | Date                       |  |  |  |
|                                                                           | 59                | T20-12-01                              | 1:500@A3                     | 07.12.20.                  |  |  |  |
|                                                                           | Dundee            | e City Cou                             | uncil                        |                            |  |  |  |
| ariation of Waiting Restrictions)                                         |                   |                                        |                              |                            |  |  |  |
| Order 2021                                                                |                   |                                        |                              |                            |  |  |  |
|                                                                           |                   |                                        |                              |                            |  |  |  |
| <u>لائم</u> ا                                                             |                   |                                        |                              |                            |  |  |  |
|                                                                           |                   |                                        |                              |                            |  |  |  |
| City Development Department                                               |                   |                                        |                              |                            |  |  |  |
| City Council                                                              |                   |                                        |                              |                            |  |  |  |
|                                                                           |                   |                                        |                              |                            |  |  |  |
| Denar                                                                     | tment Director M  | like Galloway                          |                              |                            |  |  |  |
| Department. Director Mike Galloway<br>orth Lindsay Street, Dundee DD1 1QE |                   |                                        |                              |                            |  |  |  |
| rth Lindsay Street, Dundee DD1 1QE                                        |                   |                                        |                              |                            |  |  |  |