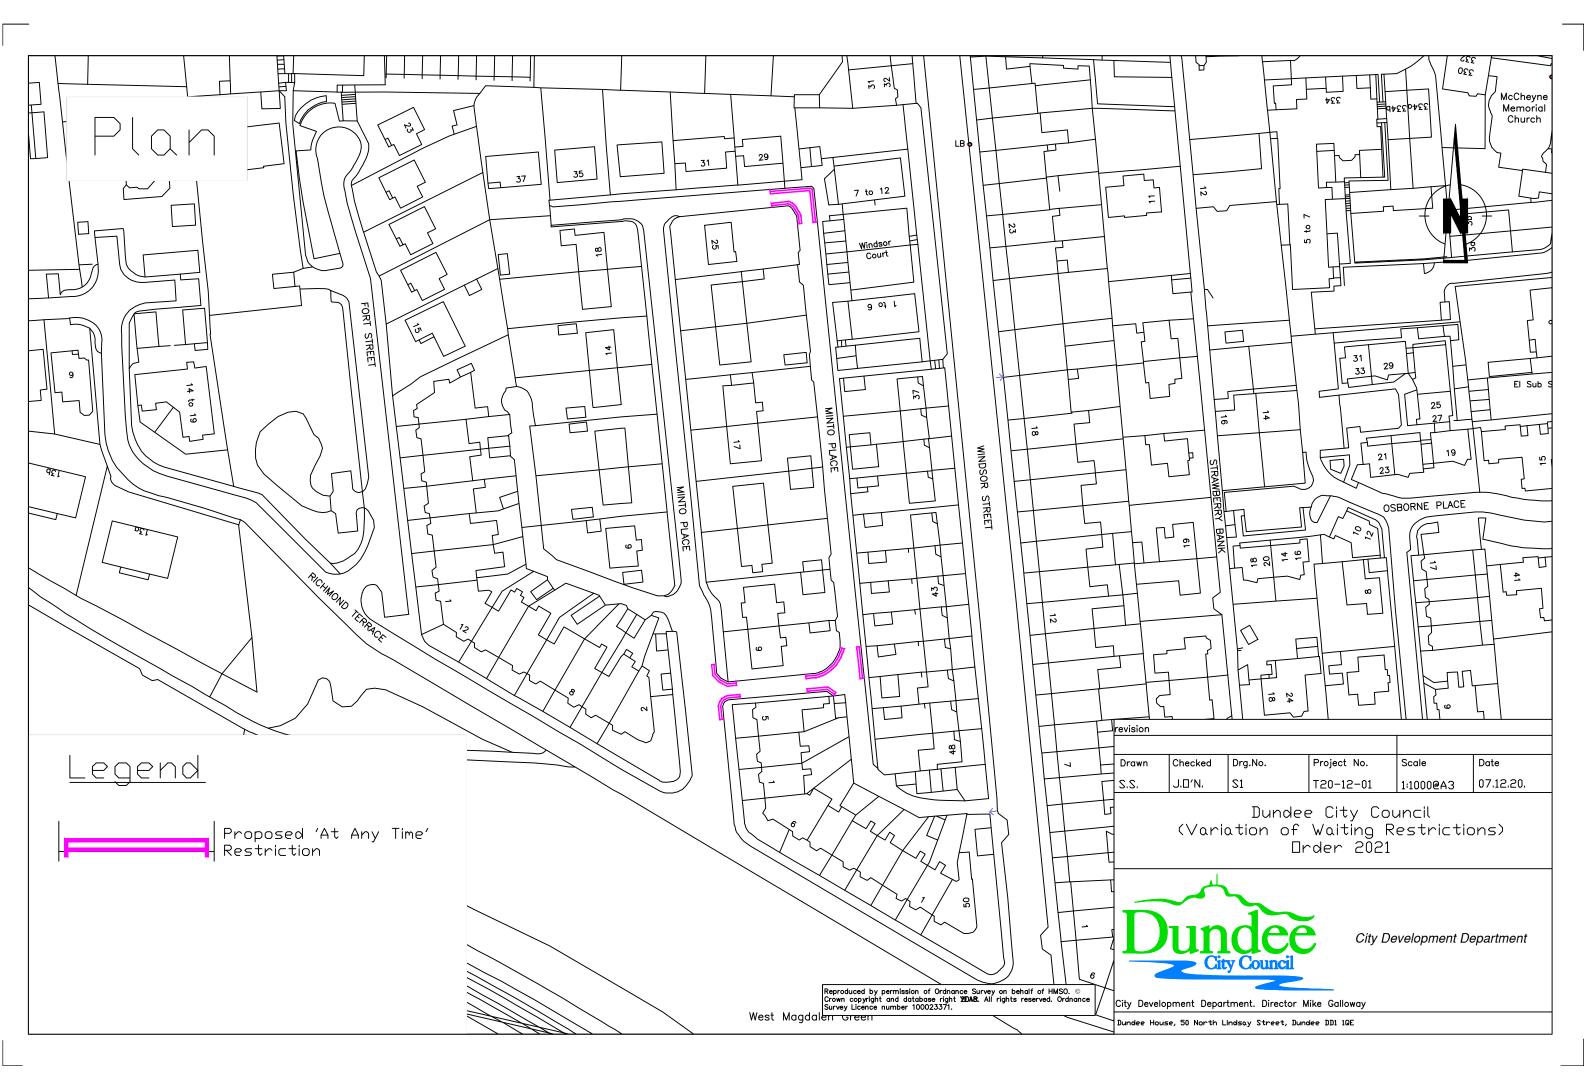

| ecked                                                                           | Drg.No. | Project No. | Scale    | Date      |  |  |
|---------------------------------------------------------------------------------|---------|-------------|----------|-----------|--|--|
| ]′N.                                                                            | S4      | T20-12-01   | 1:500@A3 | 07.12.20. |  |  |
| Dundee City Council<br>Variation of Waiting Restrictions)<br>Order 2021         |         |             |          |           |  |  |
| City Council                                                                    |         |             |          |           |  |  |
| nt Department. Director Mike Galloway<br>D North Lindsay Street, Dundee DD1 1QE |         |             |