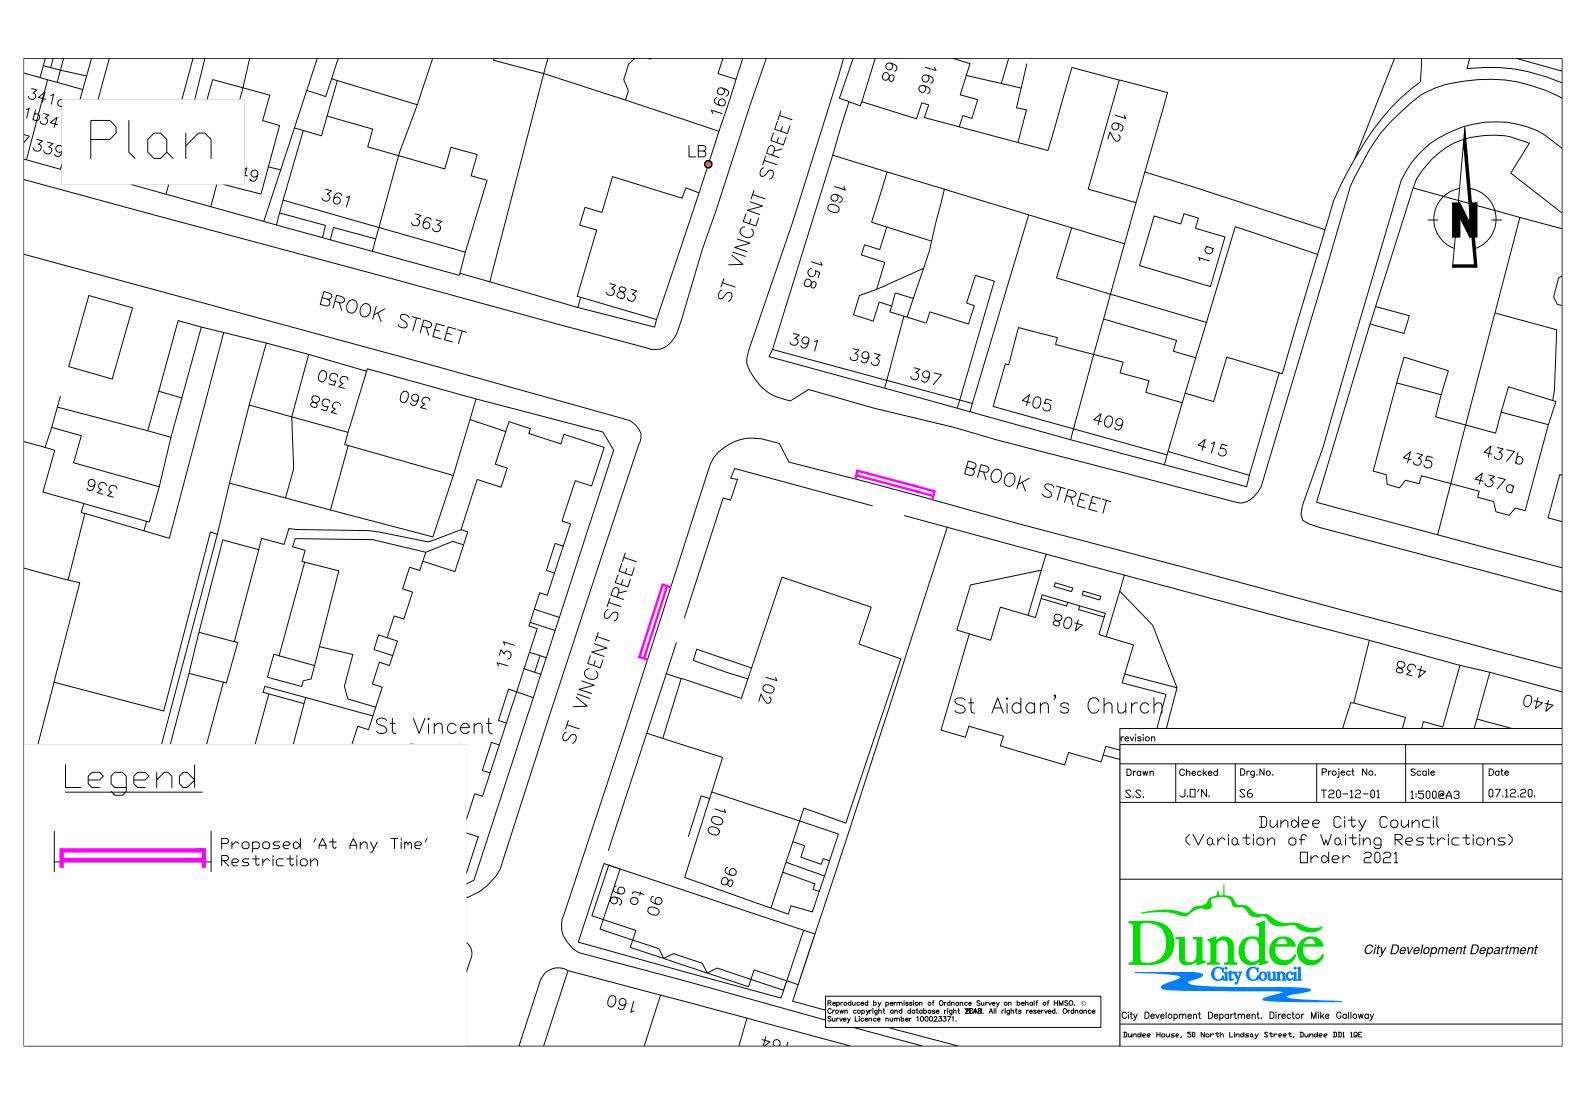

|                                                                               | $\wedge$                      |                    |                   |  |  |
|-------------------------------------------------------------------------------|-------------------------------|--------------------|-------------------|--|--|
|                                                                               |                               |                    |                   |  |  |
|                                                                               | $\backslash \backslash \land$ |                    |                   |  |  |
|                                                                               | $\sim$                        |                    |                   |  |  |
|                                                                               |                               |                    |                   |  |  |
|                                                                               |                               | $\checkmark$       |                   |  |  |
| $\Box$                                                                        |                               |                    |                   |  |  |
|                                                                               |                               | $\wedge$           |                   |  |  |
|                                                                               | /                             | $\bigtriangledown$ |                   |  |  |
|                                                                               | $\bigwedge$                   | Y                  | $\langle \rangle$ |  |  |
|                                                                               |                               | y L                | $\square$         |  |  |
|                                                                               | V BAL                         | KINAPD             | $\sum$            |  |  |
|                                                                               |                               |                    | AD.               |  |  |
| 1 + 1 3                                                                       |                               | T                  | PARDENS           |  |  |
|                                                                               | 12                            | L L                |                   |  |  |
|                                                                               |                               |                    |                   |  |  |
| cked Drg.No.<br>I'N. S5                                                       | Project No.<br>T20-12-01      | Scale<br>1:500@A3  | Date<br>07.12.20. |  |  |
| Dundee City Council<br>Variation of Waiting Restrictions)<br>Order 2021       |                               |                    |                   |  |  |
|                                                                               |                               |                    |                   |  |  |
| City Development Department                                                   |                               |                    |                   |  |  |
| City Council                                                                  |                               |                    |                   |  |  |
| nt Department. Director Mike Galloway<br>North Lindsay Street, Dundee DD1 1QE |                               |                    |                   |  |  |
|                                                                               |                               |                    |                   |  |  |