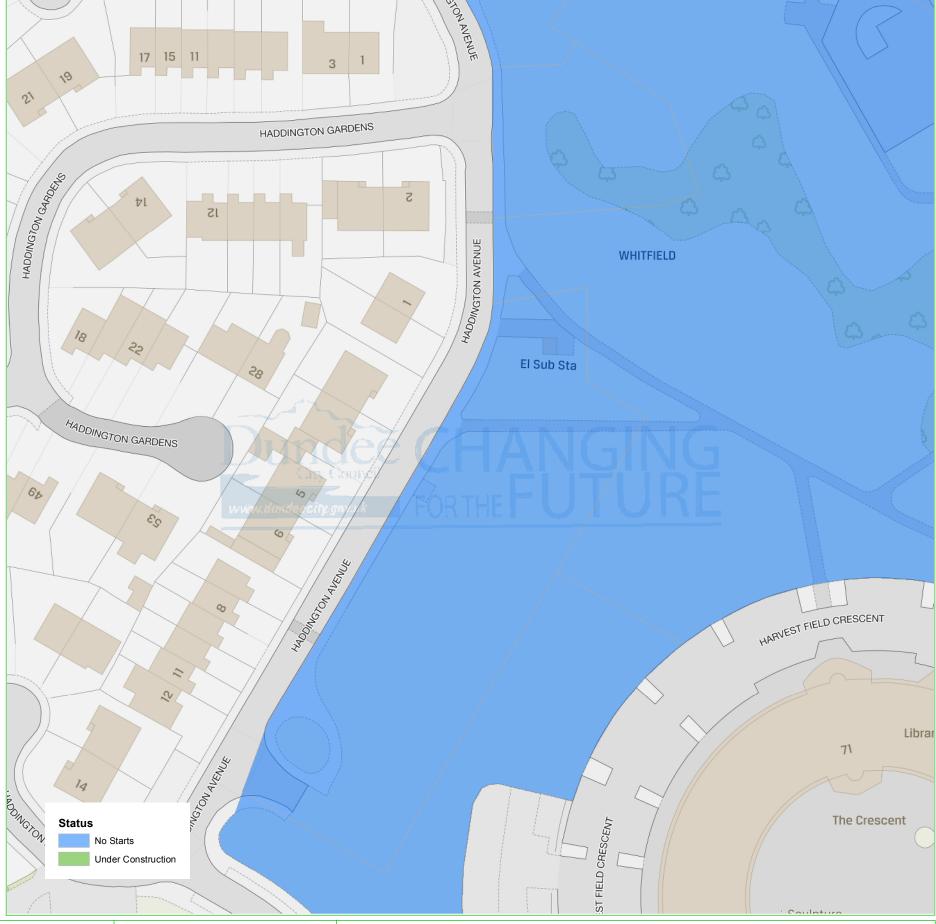

## **Dundee Housing Land Audit 2019**

Site Reference No: 201009

LDP1 Reference: H33 LDP2 Reference: H30

Site Name : SITE 5, WHITFIELD

Owner/Developer: MERCHANT/HOME SCOTLAND

Status: DEPC
Area (ha): 1.75
Capacity: 27
Units To Build: 27
Greenfield: N

Effective: Y

Constrained: N

H = Dundee Local Development Plan Housing Allocation ALDP = Allocated Local Development Plan 2 DEPC = Detailed Planning Consent

Housing Land Audit base date 31 March 2019

| Programme (2019-2026) | 2019-<br>2020 | 2020-<br>2021 | 2021-<br>2022 | 2022-<br>2023 | 2023-<br>2024 | 2024-<br>2025 | 2025-<br>2026 | LATER<br>YEARS |
|-----------------------|---------------|---------------|---------------|---------------|---------------|---------------|---------------|----------------|
|                       | 0             | 10            | 17            | 0             | 0             | 0             | 0             | 0              |

1 to 36 Lulworth Court WHITFIELD Chalk Hill Co El Sub Sta HARVEST FIELD CRESCENT El Sub Sta Library The Crescent Status No Starts **Under Construction** Sculpture LOTHIAN CRESCENT LOTHIAN CRESC LOTHIAN CRESCENT