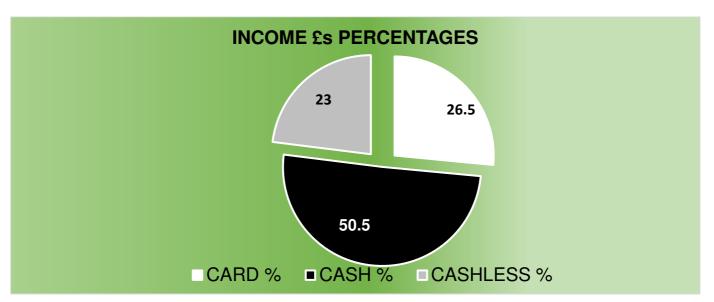

### **METER TRANSACTIONS - METRIC**

| MONTH            | CASH                | CASH      | CARD         | CARD      | TOTAL      |
|------------------|---------------------|-----------|--------------|-----------|------------|
|                  | <b>TRANSACTIONS</b> | AMOUNT £s | TRANSACTIONS | AMOUNT £s | AMOUNT £s  |
| APRIL            | 1115                | 1,529.50  | 1239         | 311.00    | 1,840.50   |
| MAY              | 786                 | 1,551.15  | 120          | 309.00    | 1,860.15   |
| JUNE             | 2378                | 5,203.00  | 541          | 1,585.00  | 6,788.00   |
| JULY             | 22331               | 48,781.15 | 5478         | 17,386.00 | 66,167.15  |
| <b>AUGUST</b>    | 34120               | 74,871.45 | 10450        | 33,878.30 | 108,749.75 |
| <b>SEPTEMBER</b> | 32843               | 67,670.50 | 11737        | 40,017.00 | 107,687.50 |
| <b>OCTOBER</b>   | 36680               | 72,631.20 | 13314        | 46,456.20 | 119,087.40 |
| <b>NOVEMBER</b>  | 31803               | 53,848.80 | 9455         | 30,606.10 | 84,454.90  |
| <b>DECEMBER</b>  | 31566               | 56,556.60 | 9663         | 30,295.70 | 86,852.30  |
| <b>JANUARY</b>   | 2143                | 2,465.40  | 439          | 1,287.40  | 3,752.80   |
| <b>FEBRUARY</b>  | 81                  | 193.00    | 49           | 131.70    | 324.70     |
| MARCH            | 122                 | 240.85    | 65           | 177.10    | 417.95     |
| <b>TOTALS</b>    | 195968              | 385542.60 | 62550        | 202440.50 | 587983.10  |
|                  |                     |           |              |           |            |

### **CASHLESS PARKING TRANSACTIONS- JUST PARK**

| MONTH            | TOTAL PAID £ | JUST PARK<br>GROSS £ | DCC<br>GROSS £ | SESSIONS |
|------------------|--------------|----------------------|----------------|----------|
| APRIL            | 75.36        | 3.36                 | 72.00          | 122      |
| MAY              | -            | -                    | -              | -        |
| JUNE             | 55.44        | 55.44                | 0.00           | 470      |
| JULY             | 16,259.28    | 611.28               | 15,648.00      | 4806     |
| <b>AUGUST</b>    | 31,544.96    | 1,070.46             | 30,474.50      | 8624     |
| <b>SEPTEMBER</b> | 34,918.44    | 1,193.76             | 33,724.68      | 9470     |
| <b>OCTOBER</b>   | 37,745.88    | 1,288.98             | 36,456.90      | 10183    |
| <b>NOVEMBER</b>  | 31,772.97    | 1,127.07             | 30,645.90      | 8794     |
| <b>DECEMBER</b>  | 27,782.68    | 1022.28              | 26760.4        | 8162     |
| <b>JANUARY</b>   | 1588.80      | 117.00               | 1471.80        | 1032     |
| <b>FEBRUARY</b>  | 69.94        | 48.24                | 21.70          | 469      |
| MARCH            | 61.20        | 61.20                | 0              | 753      |
| TOTALS           | 181,874.95   | 6,599.07             | 175,275.88     | 52,885   |

### **SUMMARY OF TRANSACTIONS**