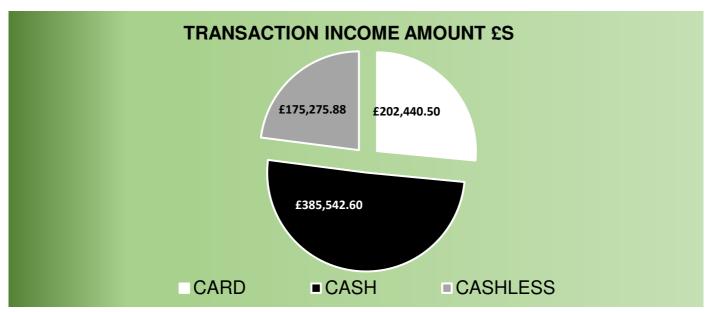

### **METER TRANSACTIONS - METRIC**

| MONTH            | CASH                | CASH      | CARD         | CARD      | TOTAL      |
|------------------|---------------------|-----------|--------------|-----------|------------|
|                  | <b>TRANSACTIONS</b> | AMOUNT £s | TRANSACTIONS | AMOUNT £s | AMOUNT £s  |
| APRIL            | 1115                | 1,529.50  | 1239         | 311.00    | 1,840.50   |
| MAY              | 786                 | 1,551.15  | 120          | 309.00    | 1,860.15   |
| JUNE             | 2378                | 5,203.00  | 541          | 1,585.00  | 6,788.00   |
| JULY             | 22331               | 48,781.15 | 5478         | 17,386.00 | 66,167.15  |
| <b>AUGUST</b>    | 34120               | 74,871.45 | 10450        | 33,878.30 | 108,749.75 |
| <b>SEPTEMBER</b> | 32843               | 67,670.50 | 11737        | 40,017.00 | 107,687.50 |
| <b>OCTOBER</b>   | 36680               | 72,631.20 | 13314        | 46,456.20 | 119,087.40 |
| <b>NOVEMBER</b>  | 31803               | 53,848.80 | 9455         | 30,606.10 | 84,454.90  |
| <b>DECEMBER</b>  | 31566               | 56,556.60 | 9663         | 30,295.70 | 86,852.30  |
| <b>JANUARY</b>   | 2143                | 2,465.40  | 439          | 1,287.40  | 3,752.80   |
| <b>FEBRUARY</b>  | 81                  | 193.00    | 49           | 131.70    | 324.70     |
| MARCH            | 122                 | 240.85    | 65           | 177.10    | 417.95     |
| <b>TOTALS</b>    | 195968              | 385542.60 | 62550        | 202440.50 | 587983.10  |
|                  |                     |           |              |           |            |

### **CASHLESS PARKING TRANSACTIONS- JUST PARK**

| MONTH            | TOTAL PAID £ | JUST PARK<br>GROSS £ | DCC<br>GROSS £ | SESSIONS |
|------------------|--------------|----------------------|----------------|----------|
| APRIL            | 75.36        | 3.36                 | 72.00          | 122      |
| MAY              | -            | -                    | -              | -        |
| JUNE             | 55.44        | 55.44                | 0.00           | 470      |
| JULY             | 16,259.28    | 611.28               | 15,648.00      | 4806     |
| <b>AUGUST</b>    | 31,544.96    | 1,070.46             | 30,474.50      | 8624     |
| <b>SEPTEMBER</b> | 34,918.44    | 1,193.76             | 33,724.68      | 9470     |
| <b>OCTOBER</b>   | 37,745.88    | 1,288.98             | 36,456.90      | 10183    |
| <b>NOVEMBER</b>  | 31,772.97    | 1,127.07             | 30,645.90      | 8794     |
| <b>DECEMBER</b>  | 27,782.68    | 1022.28              | 26760.4        | 8162     |
| <b>JANUARY</b>   | 1588.80      | 117.00               | 1471.80        | 1032     |
| <b>FEBRUARY</b>  | 69.94        | 48.24                | 21.70          | 469      |
| MARCH            | 61.20        | 61.20                | 0              | 753      |
| TOTALS           | 181,874.95   | 6,599.07             | 175,275.88     | 52,885   |

### **SUMMARY OF TRANSACTIONS**