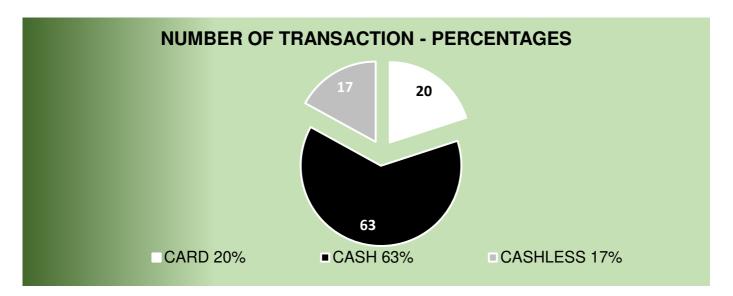

### **METER TRANSACTIONS - METRIC**

| MONTH            | CASH                | CASH      | CARD         | CARD      | TOTAL      |
|------------------|---------------------|-----------|--------------|-----------|------------|
|                  | <b>TRANSACTIONS</b> | AMOUNT £s | TRANSACTIONS | AMOUNT £s | AMOUNT £s  |
| APRIL            | 1115                | 1,529.50  | 1239         | 311.00    | 1,840.50   |
| MAY              | 786                 | 1,551.15  | 120          | 309.00    | 1,860.15   |
| JUNE             | 2378                | 5,203.00  | 541          | 1,585.00  | 6,788.00   |
| JULY             | 22331               | 48,781.15 | 5478         | 17,386.00 | 66,167.15  |
| <b>AUGUST</b>    | 34120               | 74,871.45 | 10450        | 33,878.30 | 108,749.75 |
| <b>SEPTEMBER</b> | 32843               | 67,670.50 | 11737        | 40,017.00 | 107,687.50 |
| <b>OCTOBER</b>   | 36680               | 72,631.20 | 13314        | 46,456.20 | 119,087.40 |
| <b>NOVEMBER</b>  | 31803               | 53,848.80 | 9455         | 30,606.10 | 84,454.90  |
| <b>DECEMBER</b>  | 31566               | 56,556.60 | 9663         | 30,295.70 | 86,852.30  |
| <b>JANUARY</b>   | 2143                | 2,465.40  | 439          | 1,287.40  | 3,752.80   |
| <b>FEBRUARY</b>  | 81                  | 193.00    | 49           | 131.70    | 324.70     |
| MARCH            | 122                 | 240.85    | 65           | 177.10    | 417.95     |
| <b>TOTALS</b>    | 195968              | 385542.60 | 62550        | 202440.50 | 587983.10  |
|                  |                     |           |              |           |            |

### **CASHLESS PARKING TRANSACTIONS- JUST PARK**

| MONTH            | TOTAL PAID £ | JUST PARK<br>GROSS £ | DCC<br>GROSS £ | SESSIONS |
|------------------|--------------|----------------------|----------------|----------|
| APRIL            | 75.36        | 3.36                 | 72.00          | 122      |
| MAY              | -            | -                    | -              | -        |
| JUNE             | 55.44        | 55.44                | 0.00           | 470      |
| JULY             | 16,259.28    | 611.28               | 15,648.00      | 4806     |
| <b>AUGUST</b>    | 31,544.96    | 1,070.46             | 30,474.50      | 8624     |
| <b>SEPTEMBER</b> | 34,918.44    | 1,193.76             | 33,724.68      | 9470     |
| <b>OCTOBER</b>   | 37,745.88    | 1,288.98             | 36,456.90      | 10183    |
| <b>NOVEMBER</b>  | 31,772.97    | 1,127.07             | 30,645.90      | 8794     |
| <b>DECEMBER</b>  | 27,782.68    | 1022.28              | 26760.4        | 8162     |
| <b>JANUARY</b>   | 1588.80      | 117.00               | 1471.80        | 1032     |
| <b>FEBRUARY</b>  | 69.94        | 48.24                | 21.70          | 469      |
| MARCH            | 61.20        | 61.20                | 0              | 753      |
| TOTALS           | 181,874.95   | 6,599.07             | 175,275.88     | 52,885   |

### **SUMMARY OF TRANSACTIONS**