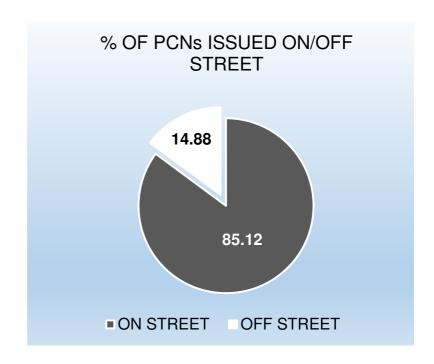

Covid19 pandemic

Following government guidelines due to the COVID19 pandemic, it is with regret that we have had to put on hold any consultation processes with residents. As soon as we have the ability to hold meetings again, consultations will resume.

# **SECTION 2 – ENFORCEMENT**

**SUMMARY OF PENALTY CHARGE NOTICE INCOME** 

### **NUMBER OF PCNs ISSUED**

| Apr 2020         | 0     |
|------------------|-------|
| May 2020         | 12    |
| June 2020        | 691   |
| July 2020        | 1627  |
| Aug 2020         | 2472  |
| <b>Sept 2020</b> | 2232  |
| Oct 2020         | 2694  |
| Nov 2020         | 2515  |
| Dec 2020         | 2043  |
| Jan 2021         | 1406  |
| Feb 2021         | 1087  |
| Mar 2021         | 1901  |
| TOTAL            | 18680 |
|                  |       |



ON STREET – 15,900 OFF STREET – 2,780

**TOTAL NUMBER ISSUED – 18,680** 

### PCNs PAID AND OUTSTANDING — (fluid)

(This number does not include PCNs that have already been cancelled, waived or written off)

NUMBER PAID 12,732

Income received - £485,894.00

NUMBER UNPAID

4233

### **CONTRAVENTION SUMMARY –10 MOST FREQUENT CONTRAVENTIONS**

- 1. 01 RESTRICTED STREET
- 2. 06 P&D NOT DISPLAYED
- 3. 30 OVERSTAY
- 4. 83 NO P&D (off street)
- 5. 25 NOT LOADING

- 6. 40 DISABLED BAY
- 7. 05 P&D EXPIRED
- 8. 02 LOADING/UNLOADING
- 9. 15 RESIDENT PERMIT
  - 10. 82 P&D EXPIRED (off street)

# PCNs ISSUED BY STREET SUMMARY – 10 MOST FREQUENTLY ISSUED

| ON STREET          |     |
|--------------------|-----|
| Crichton Street    | 787 |
| Reform Street      | 654 |
| Brook Street (BF)  | 622 |
|