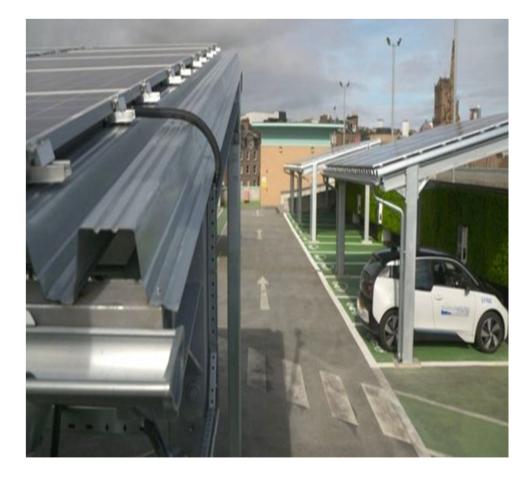

There have been some positive developments during the year, including the introduction of a new EV charging at the Olympia MSCP and a new appeals portal that has streamlined and speeded up the parking appeals process so by the end of March 2021, most challenges and appeals were being handled within 14 days.