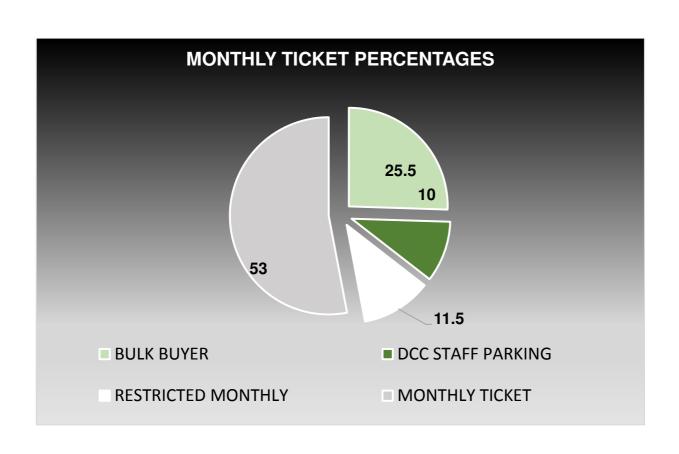

TOTAL PARKING INCOME FROM ALL MONTHLY TICKETS (£s)

| Date      | STAFF<br>PARKING<br>SCHEME | BULK<br>BUYERS | RESTRICTED<br>MONTHLY<br>TICKETS | REGULAR<br>MONTHLY<br>TICKETS | TOTAL<br>AMOUNT<br>£s |
|-----------|----------------------------|----------------|----------------------------------|-------------------------------|-----------------------|
| Apr 2020  | 0                          | 0              | 0                                | 0                             | 0                     |
| May 2020  | 0                          | 0              | 0                                | 0                             | 0                     |
| June 2020 | 0                          | 0              | 0                                | 0                             | 0                     |
| July 2020 | 0                          | 0              | 0                                | 0                             | 0                     |
| Aug 2020  | 560                        | 0              | 0                                | 1,100                         | 1,660                 |
| Sept 2020 | 1,040                      | 1,920          | 900                              | 6,270                         | 10,130                |
| Oct 2020  | 1,360                      | 2,400          | 1,700                            | 6,380                         | 11,840                |
| Nov 2020  | 1,440                      | 4,320          | 1,900                            | 8,580                         | 16,240                |
| Dec 2020  | 1,440                      | 5,920          | 2,000                            | 7,810                         | 17,170                |
| Jan 2021  | 0                          | 0              | 0                                | 0                             | 0                     |
| Feb 2021  | 0                          | 0              | 0                                | 0                             | 0                     |
| Mar 2021  | 0                          | 0              | 0                                | 0                             | 0                     |
| Totals £s | 5,840                      | 14,560         | 6,500                            | 30,140                        | £57,040               |