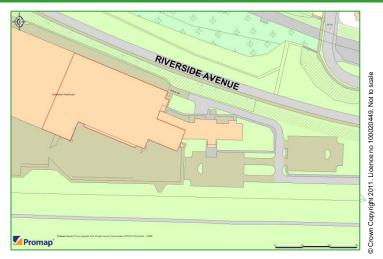

# © Crown Copyright 2011. Licence no 100020449.

#### Location

The subject property is located immediately adjacent to the A85 Riverside Avenue, adjoining Dundee Airport. It provides easy access to the A90 and A92 with the City Centre also being nearby.