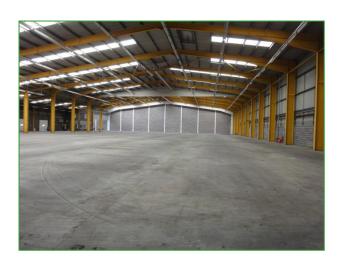

#### Description

The warehouse comprises a modern, self-contained semidetached building and provides an opportunity for distribution, storage or manufacturing with 7 dock levellers and 2 level access doors. Minimum eaves heights are 5.68m to 8.75m.

#### Accommodation

The unit has been measured the premises in accordance with the RICS Code of Measuring Practice (Sixth Edition) and provide the following gross internal areas:

Warehouse 5,360.85 sq m (57,704 sq ft) Loading Bay 571.06 sq m (6,147 sq ft) 1st ancillary/offices 168.23 sq m (1,811 sq ft) Workshop 498.83 sq m (5,369 sq ft)