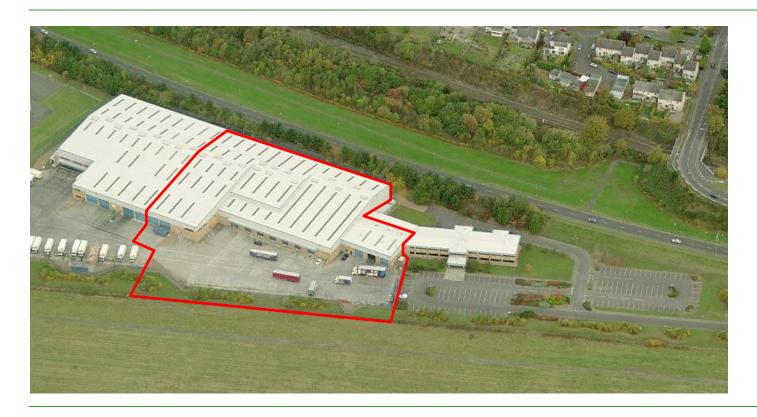

### **WAREHOUSE RIVERSIDE AVENUE** DUNDEE

#### Location

The subject property is located immediately adjacent to the A85 Riverside Avenue, adjoining Dundee Airport. It provides easy access to the A90 and A92 with the City Centre also being nearby.

#### Description

The warehouse comprises a modern, self-contained semidetached building and provides an opportunity for distribution, storage or manufacturing with 7 dock levellers and 2 level access doors. Minimum eaves heights are 5.68m to 8.75m.

The adjoining workshop has recently been fully refurbished and benefits from 3 level access doors and ancillary accommodation.