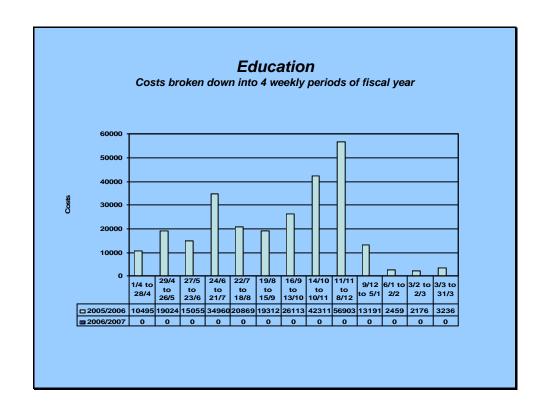

### **Departmental Summary**

The total cost for the year 2005/06 was £465,289. This compared favourably with the previous years figure of £585,626 representing a reduction of £120,337 equating to 20%.

A significant reduction in real money terms was achieved by the Education Department A significant reduction in real money terms was achieved by the Education Department of 35% and the Social Work Department of 53%. However this was offset by a significant increase in real money terms by the Housing Department of 36%. The comparable indicator for this department for years 2003/04 – 2004/05 was an increase of 19%. The substantial increase in Housing this year occurred during the first period of April 2005. The reason for the cost of £116,865, for that month, was due to an overspill of costs incurred from the previous year which was then accumulated and brought forward to this year. Had this not been the case the overall drop of 20% would have been significantly higher. In Education the highest cost period shown was from October to early December 2005. However, this refers to the billing period, the actual period when costs were incurred is likely to be 4-8 weeks previous to that of the billing period. It is encouraging to note the sustained drop from early December to the end of March 2006, which the colder climate may have a bearing on. 2006, which the colder climate may have a bearing on.

| Section 1 Section 2 Section 3 Section 4 Section 5 area0 | total  |
|---------------------------------------------------------|--------|
| 1/4 to 28/4 50 3278 3451 424 3292 <b>0</b>              | 10495  |
| 29/4 to 26/5 555 5729 3701 2872 6167 <b>0</b>           | 19024  |
| 27/5 to 23/6 406 6465 1765 3010 3409 <b>0</b>           | 15055  |
| 24/6 to 21/7 1297 10949 6184 3669 12861 <b>0</b>        | 34960  |
| 22/7 to 18/8 1380 3853 2472 833 12331 <b>0</b>          | 20869  |
| 19/8 to 15/9 406 4682 3052 1615 8750 <b>807</b>         | 19312  |
| 16/9 to 13/10 628 6258 8790 3293 7144 <b>0</b>          | 26113  |
| 14/10 to 10/11 1187 7755 18271 2973 12072 <b>53</b>     | 42311  |
| 11/11 to 8/12 1335 13638 22275 3762 15464 <b>429</b>    | 56903  |
| 9/12 to 5/1 476 3659 2187 1212 5657 <b>0</b>            | 13191  |
| 6/1 to 2/2 0 42 2125 26 266 <b>0</b>                    | 2459   |
| 3/2 to 2/3 0 218 488 0 382 <b>1088</b>                  | 2176   |
| 3/3 to 31/3 26 468 83 791 250 <b>1618</b>               | 3236   |
| 7746 66994 74844 24480 88045 <b>1289</b>                | 266104 |
| 2005/6 2006/7                                           |        |
| 1/4 to 28/4 10495 0                                     |        |
| 29/4 to 26/5 19024 0                                    |        |
| 27/5 to 23/6 15055 0                                    |        |
| 24/6 to 21/7 34960 0                                    |        |
| 22/7 to 18/8 20869 0                                    |        |
| 19/8 to 15/9 19312 0                                    |        |
| 16/9 to 13/10 26113 0                                   |        |
| 14/10 to 10/11 42311 0                                  |        |
| 11/11 to 8/12 56903 0                                   |        |
| 9/12 to 5/1 13191 0                                     |        |
| 6/1 to 2/2 2459 0                                       |        |
| 3/2 to 2/3 2176 0                                       |        |
| 3/3 to 31/3 3236 0                                      |        |
| 266104 0                                                |        |