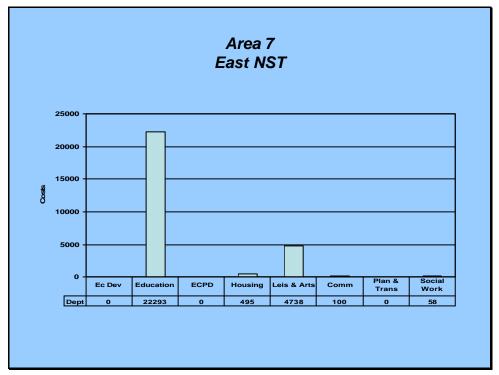

Area 7 - East NST (Broughty Ferry)

| Period/wk      | Econ Dev | Educatio | ECPD | Housing | Leis & Arts | Comm | Plan & Trans | Social Work | Total |
|----------------|----------|----------|------|---------|-------------|------|--------------|-------------|-------|
|                |          | n        |      |         |             |      |              |             |       |
| 1/4 to 28/4    | 0        | 15229    | 0    | 39      | 3130        | 100  | 0            | 58          | 18556 |
| 29/4 to 26/5   | 0        | 666      | 0    | 0       | 0           | 0    | 0            | 0           | 666   |
| 27/5 to 23/6   | 0        | 343      | 0    | 28      | 347         | 0    | 0            | 0           | 718   |
| 24/6 to 21/7   | 0        | 1583     | 0    | 308     | 0           | 0    | 0            | 0           | 1891  |
| 22/7 to 18/8   | 0        | 0        | 0    | 0       | 0           | 0    | 0            | 0           | 0     |
| 19/8 to 15/9   | 0        | 465      | 0    | 33      | 664         | 0    | 0            | 0           | 1162  |
| 16/9 to 13/10  | 0        | 1275     | 0    | 0       | 287         | 0    | 0            | 0           | 1562  |
| 14/10 to 10/11 | 0        | 866      | 0    | 0       | 110         | 0    | 0            | 0           | 976   |
| 11/11 to 8/12  | 0        | 1468     | 0    | 36      | 0           | 0    | 0            | 0           | 1504  |
| 9/12 to 5/1    | 0        | 398      | 0    | 0       | 27          | 0    | 0            | 0           | 425   |
| 6/1 to 2/2     | 0        | 0        | 0    | 0       | 40          | 0    | 0            | 0           | 40    |
| 3/2 to 2/3     | 0        | 0        | 0    | 51      | 133         | 0    | 0            | 0           | 184   |
| 3/3 to 31/3    | 0        | 0        | 0    | 0       | 0           | 0    | 0            | 0           |       |
| Total          | 0        | 22293    | 0    | 495     | 4738        | 100  | 0            | 58          | •     |

| ĺ | Econ Dev | Educatio | ECPD | Housing | Leis & Arts | Comm | Plan & Trans | Social Work |
|---|----------|----------|------|---------|-------------|------|--------------|-------------|
| l |          | n        |      |         |             |      |              |             |
| ĺ | 0        | 22293    | 0    | 495     | 4738        | 100  | 0            | 58          |