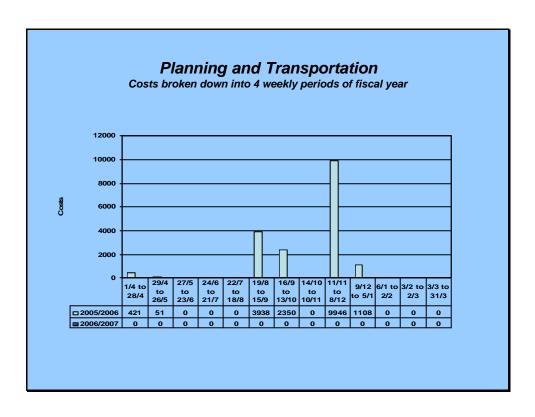

Area 2 covering Lochee, Charleston and Menzieshill provided the greatest expenditure to the city, double the expenditure of the next area, North East, covering Fintry and Whitfield. The costs for Area O, the City Centre, derive mainly from Planning & Transportation and relates heavily to vandalism at the walkway to the Olympia Leisure Centre, inflated by the costs borne in the resultant traffic management of the trunk road.

# Information taken from POLICE DEPT COSTS - Non-Housing Repairs System PLANNING & TRANSPORTATION

|                | Section 1 | Section 2 | Section 3 | Section 4 | Section 5 | Total | Area 0 | Total |
|----------------|-----------|-----------|-----------|-----------|-----------|-------|--------|-------|
| 1/4 to 28/4    | 0         | 0         | 0         | 0         | 0         | 0     | 421    | 421   |
| 29/4 to 26/5   | 0         | 0         | 0         | 0         | 0         | 0     | 51     | 51    |
| 27/5 to 23/6   | 0         | 0         | 0         | 0         | 0         | 0     | 0      | 0     |
| 24/6 to 21/7   | 0         | 0         | 0         | 0         | 0         | 0     | 0      | 0     |
| 22/7 to 18/8   | 0         | 0         | 0         | 0         | 0         | 0     | 0      | 0     |
| 19/8 to 15/9   | 51        | 0         | 0         | 0         | 0         | 0     | 3938   | 3938  |
| 16/9 to 13/10  | 0         | 0         | 0         | 0         | 0         | 0     | 2350   | 2350  |
| 14/10 to 10/11 | 0         | 0         | 0         | 0         | 0         | 0     | 0      | 0     |
| 11/11 to 8/12  | 0         | 0         | 0         | 0         | 0         | 0     | 9946   | 9946  |
| 9/12 to 5/1    | 0         | 0         | 0         | 0         | 0         | 0     | 1108   | 1108  |
| 6/1 to 2/2     | 0         | 0         | 0         | 0         | 0         | 0     | 0      | 0     |
| 3/2 to 2/3     | 0         | 0         | 0         | 0         | 0         | 0     | 0      | 0     |
| 3/3 to 31/3    | 0         | 0         | 0         | 0         | 0         | 0     | 0      | 0     |
|                | 51        | 0         | 0         | 0         | 0         | 0     | 17814  | 17814 |