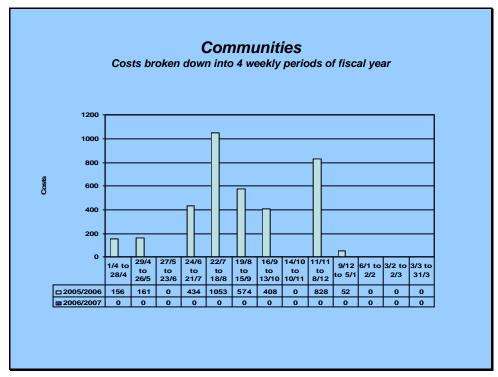

|                |           | <b>o</b> o | • •       |           | o         |       |        | <b>-</b> |
|----------------|-----------|------------|-----------|-----------|-----------|-------|--------|----------|
|                | Section 1 | Section 2  | Section 3 | Section 4 | Section 5 | Total | Area 0 | Total    |
| 1/4 to 28/4    | 0         | 0          | 130       | 26        | 0         | 156   | 0      | 156      |
| 29/4 to 26/5   | 161       | 0          | 0         | 0         | 0         | 161   | 0      | 161      |
| 27/5 to 23/6   | 0         | 0          | 0         | 0         | 0         | 0     | 0      | 0        |
| 24/6 to 21/7   | 0         | 0          | 80        | 88        | 266       | 434   | 0      | 434      |
| 22/7 to 18/8   | 0         | 0          | 0         | 0         | 1053      | 1053  | 0      | 1053     |
| 19/8 to 15/9   | 0         | 156        | 0         | 0         | 26        | 182   | 392    | 574      |
| 16/9 to 13/10  | 256       | 41         | 111       | 0         | 0         | 408   | 0      | 408      |
| 14/10 to 10/11 | 0         | 0          | 0         | 0         | 0         | 0     | 0      | 0        |
| 11/11 to 8/12  | 0         | 0          | 112       | 0         | 716       | 828   | 0      | 828      |
| 9/12 to 5/1    | 0         | 52         | 0         | 0         | 0         | 52    | 0      | 52       |
| 6/1 to 2/2     | 0         | 0          | 0         | 0         | 0         | 0     | 0      | 0        |
| 3/2 to 2/3     | 0         | 0          | 0         | 0         | 0         | 0     | 0      | 0        |
| 3/3 to 31/3    | 0         | 0          | 0         | 0         | 0         | 0     | 0      | 0        |
|                | 417       | 249        | 433       | 114       | 2061      | 3274  | 392    | 3666     |
|                |           |            |           |           |           |       |        |          |

|                | 2005/6 | 2006/7 |
|----------------|--------|--------|
| 1/4 to 28/4    | 156    | 0      |
| 29/4 to 26/5   | 161    | 0      |
| 27/5 to 23/6   | 0      | 0      |
| 24/6 to 21/7   | 434    | 0      |
| 22/7 to 18/8   | 1053   | 0      |
| 19/8 to 15/9   | 574    | 0      |
| 16/9 to 13/10  | 408    | 0      |
| 14/10 to 10/11 | 0      | 0      |
| 11/11 to 8/12  | 828    | 0      |
| 9/12 to 5/1    | 52     | 0      |
| 6/1 to 2/2     | 0      | 0      |
| 3/2 to 2/3     | 0      | 0      |
| 3/3 to 31/3    | 0      | 0      |
|                | 3666   | 0      |
|                |        |        |