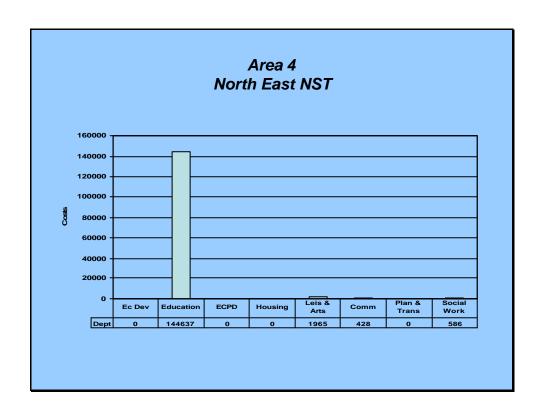

Area 4 - North East NST (Fintry & Whitfield)

|                | <br>(    |          |      |         |             |      |              |             |       |
|----------------|----------|----------|------|---------|-------------|------|--------------|-------------|-------|
| Period/wk      | Econ Dev | Educatio | ECPD | Housing | Leis & Arts | Comm | Plan & Trans | Social Work | Total |
|                |          | n        |      |         |             |      |              |             |       |
| 1/4 to 28/4    | 0        | 94894    | 0    | 0       | 1205        | 280  | 0            | 557         | 96936 |
| 29/4 to 26/5   | 0        | 3091     | 0    | 0       | 0           | 0    | 0            | 0           | 3091  |
| 27/5 to 23/6   | 0        | 2436     | 0    | 0       | 0           | 0    | 0            | 0           | 2436  |
| 24/6 to 21/7   | 0        | 6908     | 0    | 0       | 67          | 79   | 0            | 0           | 7054  |
| 22/7 to 18/8   | 0        | 0        | 0    | 0       | 0           | 0    | 0            | 0           | 0     |
| 19/8 to 15/9   | 0        | 13509    | 0    | 0       | 369         | 0    | 0            | 0           | 13878 |
| 16/9 to 13/10  | 0        | 7210     | 0    | 0       | 0           | 0    | 0            | 29          | 7239  |
| 14/10 to 10/11 | 0        | 8545     | 0    | 0       | 219         | 69   | 0            | 0           | 8833  |
| 11/11 to 8/12  | 0        | 3920     | 0    | 0       | 0           | 0    | 0            | 0           | 3920  |
| 9/12 to 5/1    | 0        | 2048     | 0    | 0       | 0           | 0    | 0            | 0           | 2048  |
| 6/1 to 2/2     | 0        | 1824     | 0    | 0       | 0           | 0    | 0            | 0           | 1824  |
| 3/2 to 2/3     | 0        | 120      | 0    | 0       | 0           | 0    | 0            | 0           | 120   |
| 3/3 to 31/3    | 0        | 132      | 0    | 0       | 105         | 0    | 0            | 0           | 237   |
| Total          | 0        | 144637   | 0    | 0       | 1965        | 428  | 0            | 586         | •     |

| Econ Dev | Educatio | ECPD | Housing | Leis & Arts | Comm | Plan & Trans | Social Work |
|----------|----------|------|---------|-------------|------|--------------|-------------|
|          | n        |      |         |             |      |              |             |
| 0        | 144385   | 0    | 0       | 1860        | 428  | 0            | 586         |

147259

Area 5 - Central NST (Hilltown & Maryfield)

| 711000 00111110 |      | itowii a ina |          |      |         |             |      |              |             |       |
|-----------------|------|--------------|----------|------|---------|-------------|------|--------------|-------------|-------|
| Period/wk       | DCS  | Econ Dev     | Educatio | ECPD | Housing | Leis & Arts | Comm | Plan & Trans | Social Work | Total |
|                 |      |              | n        |      |         |             |      |              |             |       |
| 1/4 to 28/4     | 0    | 467          | 37278    | 0    | 34316   | 2184        | 204  | 0            | 1594        | 76043 |
| 29/4 to 26/5    | 0    | 0            | 3937     | 0    | 402     | 0           | 0    | 0            | 98          | 4437  |
| 27/5 to 23/6    | 0    | 0            | 3301     | 0    | 1282    | 0           | 0    | 0            | 0           | 4583  |
| 24/6 to 21/7    | 0    | 0            | 4984     | 0    | 1598    | 97          | 88   | 0            | 208         | 6975  |
| 22/7 to 18/8    | 0    | 0            | 0        | 0    | 0       | 0           | 0    | 0            | 0           | 0     |
| 19/8 to 15/9    | 0    | 0            | 2476     | 0    | 1982    | 30          | 0    | 0            | 136         | 4624  |
| 16/9 to 13/10   | 27   | 0            | 4192     | 0    | 2459    | 222         | 0    | 0            | 426         | 7326  |
| 14/10 to 10/11  | 1761 | 0            | 7685     | 0    | 552     | 0           | 0    | 0            | 3632        | 13630 |
| 11/11 to 8/12   | 92   | 0            | 1249     | 0    | 1150    | 0           | 0    | 0            | 0           | 2491  |
| 9/12 to 5/1     | 0    | 0            | 1374     | 0    | 307     | 0           | 0    | 0            | 0           | 1681  |
| 6/1 to 2/2      | 0    | 0            | 27       | 0    | 973     | 0           | 0    | 0            | 0           | 1000  |
| 3/2 to 2/3      | 0    | 0            | 0        | 0    | 555     | 0           | 0    | 0            | 0           | 555   |
| 3/3 to 31/3     | 0    | 0            | 660      | 0    | 2059    | 0           | 0    | 0            | 0           | 2719  |
| Total           | 1880 | 467          | 67163    | 0    | 47635   | 2533        | 292  | 0            | 6094        |       |