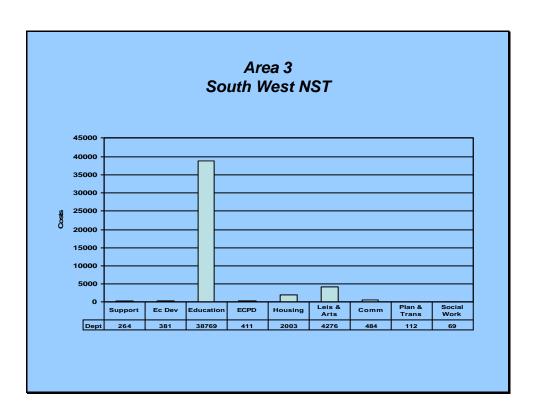

Reminder - £54,430 error

Area 3 - South West NST (West End)

|                |         | <b>,</b> |          |      |         |            |      |              |             |       |
|----------------|---------|----------|----------|------|---------|------------|------|--------------|-------------|-------|
| Period/wk      | Support | Econ Dev | Educatio | ECPD | Housing | Leis & Art | Comm | Plan & Trans | Social Work | Total |
|                |         |          | n        |      |         |            |      |              |             |       |
| 1/4 to 28/4    | 0       | 282      | 24321    | 0    | 954     | 1589       | 68   | 62           | 8           | 27284 |
| 29/4 to 26/5   | 0       | 0        | 1561     | 0    | 39      | 506        | 160  | 0            | 0           | 2266  |
| 27/5 to 23/6   | 0       | 0        | 1538     | 0    | 25      | 0          | 0    | 0            | 0           | 1563  |
| 24/6 to 21/7   | 0       | 0        | 1758     | 0    | 152     | 1615       | 0    | 24           | 0           | 3549  |
| 22/7 to 18/8   | 0       | 0        | 0        | 0    | 0       | 0          | 0    | 0            | 0           | 0     |
| 19/8 to 15/9   | 0       | 0        | 2146     | 275  | 295     | 55         | 0    | 26           | 0           | 2797  |
| 16/9 to 13/10  | 57      | 0        | 1986     | 0    | 178     | 0          | 256  | 0            | 0           | 2477  |
| 14/10 to 10/11 | 207     | 99       | 3218     | 0    | 253     | 0          | 0    | 0            | 61          | 3838  |
| 11/11 to 8/12  | 0       | 0        | 0        | 0    | 53      | 0          | 0    | 0            | 0           | 53    |
| 9/12 to 5/1    | 0       | 0        | 2188     | 136  | 0       | 511        | 0    | 0            | 0           | 2835  |
| 6/1 to 2/2     | 0       | 0        | 0        | 0    | 54      | 0          | 0    | 0            | 0           | 54    |
| 3/2 to 2/3     | 0       | 0        | 0        | 0    | 0       | 0          | 0    | 0            | 0           | 0     |
| 3/3 to 31/3    |         | 0        | 53       | 0    | 0       | 0          | 0    | 0            | 0           | 53    |
| Total          | 264     | 381      | 38769    | 411  | 2003    | 4276       | 484  | 112          | 69          | •     |

| Support | Econ Dev | Educatio | ECPD | Housing | Leis & Art | Comm | Plan & Trans | Social Work |  |
|---------|----------|----------|------|---------|------------|------|--------------|-------------|--|
|         |          | n        |      |         |            |      |              |             |  |
| 264     | 381      | 38769    | 411  | 2003    | 4276       | 484  | 112          | 69          |  |