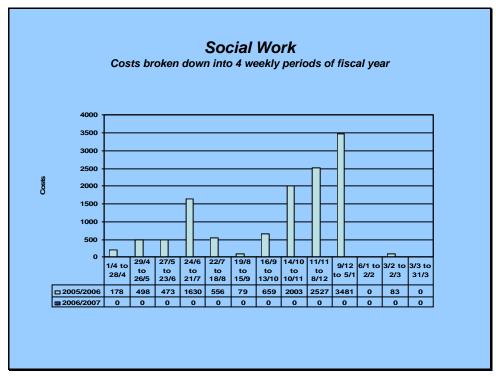

### **SOCIAL WORK**

|                | Section 1 | Section 2 | Section 3 | Section 4 | Section 5 | Total | Area 0 | Total |
|----------------|-----------|-----------|-----------|-----------|-----------|-------|--------|-------|
| 1/4 to 28/4    | 0         | 0         | 38        | 31        | 109       | 178   | 0      | 178   |
| 29/4 to 26/5   | 0         | 138       | 264       | 31        | 65        | 498   | 0      | 498   |
| 27/5 to 23/6   | 0         | 394       | 38        | 31        | 10        | 473   | 0      | 473   |
| 24/6 to 21/7   | 0         | 1299      | 120       | 211       | 0         | 1630  | 0      | 1630  |
| 22/7 to 18/8   | 0         | 67        | 2         | 102       | 385       | 556   | 0      | 556   |
| 19/8 to 15/9   | 0         | 0         | 0         | 0         | 79        | 79    | 0      | 79    |
| 16/9 to 13/10  | 0         | 144       | 62        | 118       | 335       | 659   | 0      | 659   |
| 14/10 to 10/11 | 0         | 140       | 46        | 364       | 1453      | 2003  | 0      | 2003  |
| 11/11 to 8/12  | 0         | 667       | 45        | 363       | 1452      | 2527  | 0      | 2527  |
| 9/12 to 5/1    | 0         | 3450      | 31        | 0         | 0         | 3481  | 0      | 3481  |
| 6/1 to 2/2     | 0         | 0         | 0         | 0         | 0         | 0     | 0      | 0     |
| 3/2 to 2/3     | 0         | 83        | 0         | 0         | 0         | 83    | 0      | 83    |
| 3/3 to 31/3    | 0         | 0         | 0         | 0         | 0         | 0     | 0      | 0     |
|                | 0         | 6382      | 646       | 1251      | 3888      | 12167 | 0      | 12167 |

|                | 2005/6 | 2006/7 |
|----------------|--------|--------|
| 1/4 to 28/4    | 178    | 0      |
| 29/4 to 26/5   | 498    | 0      |
| 27/5 to 23/6   | 473    | 0      |
| 24/6 to 21/7   | 1630   | 0      |
| 22/7 to 18/8   | 556    | 0      |
| 19/8 to 15/9   | 79     | 0      |
| 16/9 to 13/10  | 659    | 0      |
| 14/10 to 10/11 | 2003   | 0      |
| 11/11 to 8/12  | 2527   | 0      |
| 9/12 to 5/1    | 3481   | 0      |
| 6/1 to 2/2     | 0      | 0      |
| 3/2 to 2/3     | 83     | 0      |
| 3/3 to 31/3    | 0      | 0      |
|                | 12167  | 0      |