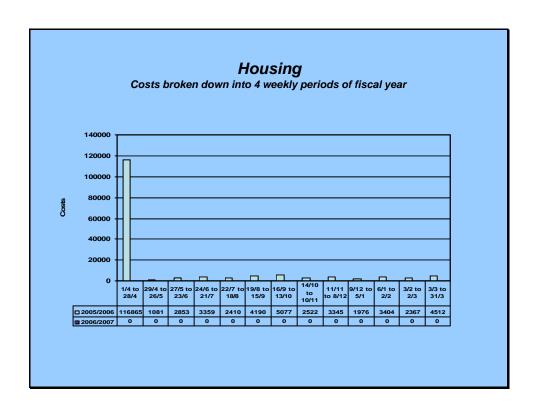

### **Departmental Summary**

The total cost for the year 2005/06 was £465,289. This compared favourably with the previous years figure of £585,626 representing a reduction of £120,337 equating to 20%.

A significant reduction in real money terms was achieved by the Education Department A significant reduction in real money terms was achieved by the Education Department of 35% and the Social Work Department of 53%. However this was offset by a significant increase in real money terms by the Housing Department of 36%. The comparable indicator for this department for years 2003/04 – 2004/05 was an increase of 19%. The substantial increase in Housing this year occurred during the first period of April 2005. The reason for the cost of £116,865, for that month, was due to an overspill of costs incurred from the previous year which was then accumulated and brought forward to this year. Had this not been the case the overall drop of 20% would have been significantly higher. In Education the highest cost period shown was from October to early December 2005. However, this refers to the billing period, the actual period when costs were incurred is likely to be 4-8 weeks previous to that of the billing period. It is encouraging to note the sustained drop from early December to the end of March 2006, which the colder climate may have a bearing on. 2006, which the colder climate may have a bearing on.

| HOUSING       |           |           |           |           |           |        | 5 ,    |       |   |
|---------------|-----------|-----------|-----------|-----------|-----------|--------|--------|-------|---|
|               | Section 1 | Section 2 | Section 3 | Section 4 | Section 5 | Total  | Area 0 | Total |   |
| 1/4 to 28/4   | 1425      | 81460     | 141       | 33780     | 59        | 116865 |        |       |   |
| 29/4 to 26/5  | 39        | 640       | 0         | 402       | 0         | 1081   |        |       |   |
| 27/5 to 23/6  | 25        | 1416      | 0         | 1385      | 27        | 2853   |        |       |   |
| 24/6 to 21/7  | 260       | 1192      | 0         | 1597      | 310       | 3359   |        |       |   |
| 22/7 to 18/8  | 275       | 1514      | 0         | 621       | 0         | 2410   |        |       |   |
| 19/8 to 15/9  | 196       | 2491      | 0         | 1471      | 32        | 4190   |        |       |   |
| 16/9 to 13/10 | 205       | 2412      | 0         | 2460      | 0         | 5077   |        |       |   |
| 14/10 to      | 454       | 1519      | 0         | 549       | 0         | 2522   |        |       |   |
| 10/11         |           |           |           |           |           |        |        |       |   |
| 11/11 to 8/12 | 46        | 2112      | 0         | 1151      | 36        | 3345   |        |       |   |
| 9/12 to 5/1   | 53        | 1616      | 0         | 307       | 0         | 1976   |        |       |   |
| 6/1 to 2/2    | 54        | 2338      | 0         | 1012      | 0         | 3404   |        |       |   |
| 3/2 to 2/3    | 0         | 1761      | 0         | 555       | 51        | 2367   |        |       |   |
| 3/3 to 31/3   | 0         | 2453      | 0         | 2059      | 0         | 4512   |        |       |   |
|               | 3032      | 102924    | 141       | 47349     | 515       | 153961 |        |       |   |
|               | 0005/0    | 0000/7    |           |           |           |        |        |       |   |
|               | 2005/6    | 2006/7    |           |           | _         | _      |        |       |   |
| 1/4 to 28/4   | 116865    | 0         |           |           | 0         | 0      |        |       |   |
| 29/4 to 26/5  | 1081      | 0         |           |           | 0         | 0      |        |       |   |
| 27/5 to 23/6  | 2853      | 0         |           |           | 0         | 0      |        |       |   |
| 24/6 to 21/7  | 3359      | 0         |           |           | 0         | 0      |        |       |   |
| 22/7 to 18/8  | 2410      | 0         |           |           | 0         | 0      |        |       |   |
| 19/8 to 15/9  | 4190      | 0         |           |           | 0         | 0      |        |       |   |
| 16/9 to 13/10 | 5077      | 0         |           |           | 0         | 0      |        |       |   |
| 14/10 to      | 2522      | 0         |           |           | 0         | 0      |        |       |   |
| 10/11         | 00.45     | 0         |           |           | 0         | 0      | 0      | •     | • |
| 11/11 to 8/12 | 3345      | 0         |           |           | 0         | 0      | 0      | 0     | 0 |
| 9/12 to 5/1   | 1976      | 0         |           |           |           |        | 0      | 0     | 0 |
| 6/1 to 2/2    | 3404      | 0         |           |           |           |        | 0      | 0     |   |
| 3/2 to 2/3    | 2367      | 0         |           |           |           |        | 0      | 0     |   |
| 3/3 to 31/3   | 4512      | 0         |           |           |           |        | 0      | 0     |   |
|               | 153961    | 0         |           |           |           |        | 0      | 0     |   |