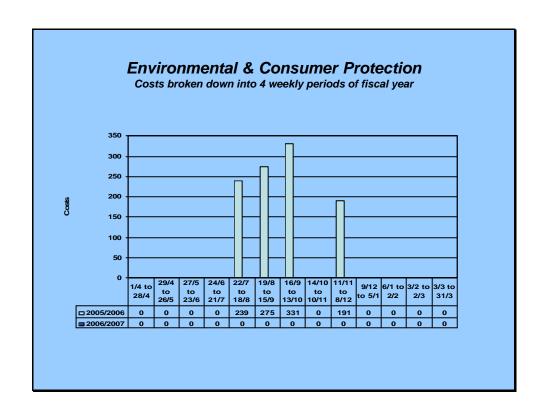

|               | _  |          |            |
|---------------|----|----------|------------|
| FNVIRONMENTAL | X. | CONSUMER | PROTECTION |

|               |           |           |           | •         |           |       |        |       |
|---------------|-----------|-----------|-----------|-----------|-----------|-------|--------|-------|
|               | Section 1 | Section 2 | Section 3 | Section 4 | Section 5 | Total | Area 0 | Total |
| 1/4 to 28/4   | 0         | 0         | 0         | 0         | 0         | 0     | 0      | 0     |
| 29/4 to 26/5  | 0         | 0         | 0         | 0         | 0         | 0     | 0      | 0     |
| 27/5 to 23/6  | 0         | 0         | 0         | 0         | 0         | 0     | 0      | 0     |
| 24/6 to 21/7  | 0         | 0         | 0         | 0         | 0         | 0     | 0      | 0     |
| 22/7 to 18/8  | 0         | 239       | 0         | 0         | 0         | 239   | 0      | 239   |
| 19/8 to 15/9  | 275       | 0         | 0         | 0         | 0         | 275   | 0      | 275   |
| 16/9 to 13/10 | 0         | 331       | 0         | 0         | 0         | 331   | 0      | 331   |
| 14/10 to      | 0         | 0         | 0         | 0         | 0         | 0     | 0      | 0     |
| 10/11         |           |           |           |           |           |       |        |       |
| 11/11 to 8/12 | 136       | 55        | 0         | 0         | 0         | 191   | 0      | 191   |
| 9/12 to 5/1   | 0         | 0         | 0         | 0         | 0         | 0     | 0      | 0     |
| 6/1 to 2/2    | 0         | 0         | 0         | 0         | 0         | 0     | 0      | 0     |
| 3/2 to 2/3    | 0         | 0         | 0         | 0         | 0         | 0     | 0      | 0     |
| 3/3 to 31/3   | 0         | 0         | 0         | 0         | 0         | 0     | 0      | 0     |
|               | 411       | 625       | 0         | 0         | 0         | 1036  | 0      | 1036  |
|               |           |           |           |           |           |       |        |       |

|               | 2005/6 | 2006/7 |
|---------------|--------|--------|
| 1/4 to 28/4   | 0      | 0      |
| 29/4 to 26/5  | 0      | 0      |
| 27/5 to 23/6  | 0      | 0      |
| 24/6 to 21/7  | 0      | 0      |
| 22/7 to 18/8  | 239    | 0      |
| 19/8 to 15/9  | 275    | 0      |
| 16/9 to 13/10 | 331    | 0      |
| 14/10 to      | 0      | 0      |
| 10/11         |        |        |
| 11/11 to 8/12 | 191    | 0      |
| 9/12 to 5/1   | 0      | 0      |
| 6/1 to 2/2    | 0      | 0      |
| 3/2 to 2/3    | 0      | 0      |
| 3/3 to 31/3   | 0      | 0      |
|               | 1036   | 0      |