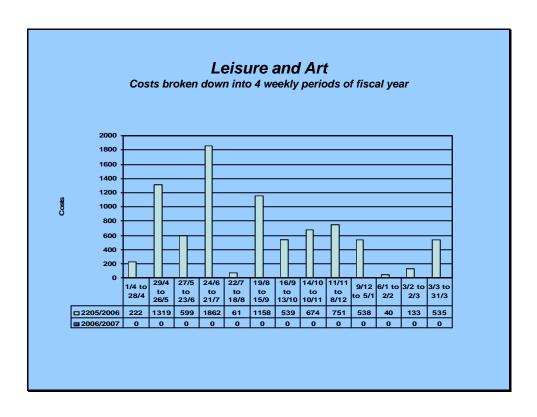

### **LEISURE & ARTS**

| LEISURE & AR   | 15        |           |      |           |           |       |        |       |  |
|----------------|-----------|-----------|------|-----------|-----------|-------|--------|-------|--|
|                | Section 1 | Section 2 |      | Section 4 | Section 5 | Total | Area 0 | Total |  |
| 1/4 to 28/4    | 0         | 38        | 106  | 0         | 78        | 222   | 0      | 222   |  |
| 29/4 to 26/5   | 0         | 506       | 0    | 781       | 0         | 1287  | 32     | 1319  |  |
| 27/5 to 23/6   | 0         | 331       | 0    | 0         | 225       | 556   | 43     | 599   |  |
| 24/6 to 21/7   | 31        | 895       | 772  | 97        | 67        | 1862  | 0      | 1862  |  |
| 22/7 to 18/8   | 0         | 26        | 4    | 31        | 0         | 61    | 0      | 61    |  |
| 19/8 to 15/9   | 79        | 83        | 0    | 314       | 682       | 1158  | 0      | 1158  |  |
| 16/9 to 13/10  | 28        | 0         | 52   | 191       | 268       | 539   | 0      | 539   |  |
| 14/10 to 10/11 | 0         | 0         | 478  | 140       | 56        | 674   | 0      | 674   |  |
| 11/11 to 8/12  | 109       | 0         | 477  | 110       | 55        | 751   | 0      | 751   |  |
| 9/12 to 5/1    | 511       | 0         | 0    | 0         | 0         | 511   | 27     | 538   |  |
| 6/1 to 2/2     | 0         | 0         | 0    | 0         | 40        | 40    | 0      | 40    |  |
| 3/2 to 2/3     | 0         | 0         | 0    | 0         | 133       | 133   | 0      | 133   |  |
| 3/3 to 31/3    | 0         | 429       | 0    | 106       | 0         | 535   | 0      | 535   |  |
|                | 758       | 2308      | 1889 | 1770      | 1604      | 8329  | 102    | 8431  |  |
|                | 2005/6    | 2006/7    |      |           |           |       |        |       |  |
| 1/4 to 28/4    | 222       | 0         |      |           |           |       |        |       |  |
| 29/4 to 26/5   | 1319      | Ö         |      |           |           |       |        |       |  |
| 27/5 to 23/6   | 599       | 0         |      |           |           |       |        |       |  |
| 24/6 to 21/7   | 1862      | 0         |      |           |           |       |        |       |  |
| 22/7 to 18/8   | 61        | 0         |      |           |           |       |        |       |  |
| 19/8 to 15/9   | 1158      | 0         |      |           |           |       |        |       |  |
| 16/9 to 13/10  | 539       | 0         |      |           |           |       |        |       |  |
| 14/10 to 10/11 | 674       | 0         |      |           |           |       |        |       |  |
| 11/11 to 8/12  | 751       | 0         |      |           |           |       |        |       |  |
| 9/12 to 5/1    | 538       | 0         |      |           |           |       |        |       |  |
| 6/1 to 2/2     | 40        | 0         |      |           |           |       |        |       |  |
| 3/2 to 2/3     | 133       | 0         |      |           |           |       |        |       |  |
| 3/3 to 31/3    | 535       | 0         |      |           |           |       |        |       |  |
|                | 8431      | 0         |      |           |           |       |        |       |  |
|                |           |           |      |           |           |       |        |       |  |