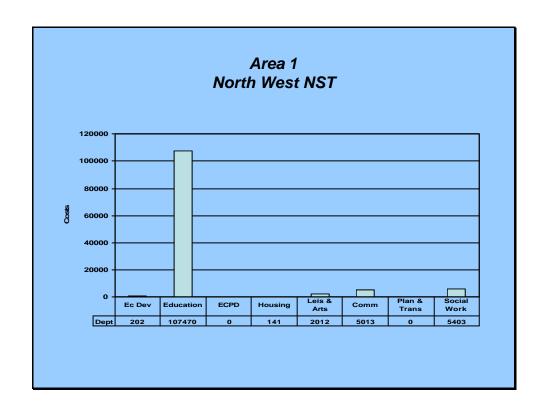

Area 1 - North West NST (Ardler, Kirkton & St Marys)

|                |          |          | , -, |         |             |      |              |             |       |
|----------------|----------|----------|------|---------|-------------|------|--------------|-------------|-------|
| Period/wk      | Econ Dev | Educatio | ECPD | Housing | Leis & Arts | Comm | Plan & Trans | Social Work | Total |
|                |          | n        |      |         |             |      |              |             |       |
| 1/4 to 28/4    | 202      | 50737    | 0    | 139     | 864         | 4860 | 0            | 4886        | 61688 |
| 29/4 to 26/5   | 0        | 3170     | 0    | 0       | 0           | 0    | 0            | 233         | 3403  |
| 27/5 to 23/6   | 0        | 1179     | 0    | 0       | 0           | 0    | 0            | 0           | 1179  |
| 24/6 to 21/7   | 0        | 3860     | 0    | 0       | 30          | 0    | 0            | 122         | 4012  |
| 22/7 to 18/8   | 0        | 2327     | 0    | 0       | 0           | 0    | 0            | 0           | 2327  |
| 19/8 to 15/9   | 0        | 2002     | 0    | 0       | 55          | 0    | 0            | 40          | 2097  |
| 16/9 to 13/10  | 0        | 2547     | 0    | 0       | 0           | 0    | 0            | 0           | 2547  |
| 14/10 to 10/11 | 0        | 35373    | 0    | 2       | 955         | 153  | 0            | 90          | 36573 |
| 11/11 to 8/12  | 0        | 3062     | 0    | 0       | 108         | 0    | 0            | 0           | 3170  |
| 9/12 to 5/1    | 0        | 2128     | 0    | 0       | 0           | 0    | 0            | 32          | 2160  |
| 6/1 to 2/2     | 0        | 568      | 0    | 0       | 0           | 0    | 0            | 0           | 568   |
| 3/2 to 2/3     | 0        | 487      | 0    | 0       | 0           | 0    | 0            | 0           | 487   |
| 3/3 to 31/3    | 0        | 30       | 0    | 0       | 0           | 0    | 0            | 0           | 30    |
| Total          | 202      | 107470   | 0    | 141     | 2012        | 5013 | 0            | 5403        | _     |

Area 1 - North West NST (Ardler, Kirkton & St Marys)

| Econ Dev | Educatio    | ECPD | Housing | Leis & Art | Comm | Plan & Trans | Social Work |             |
|----------|-------------|------|---------|------------|------|--------------|-------------|-------------|
| 202      | n<br>107470 | 0    | 141     | 2012       | 5013 | 0            | 5403        | 」<br>120241 |
|          |             |      |         |            |      |              |             |             |
|          |             |      |         |            |      |              |             | _           |
|          |             |      |         |            |      |              |             |             |
|          |             |      |         |            |      |              |             |             |
|          |             |      |         |            |      |              |             |             |
|          |             |      |         |            |      |              |             |             |
|          |             |      |         |            |      |              |             |             |
|          |             |      |         |            |      |              |             |             |