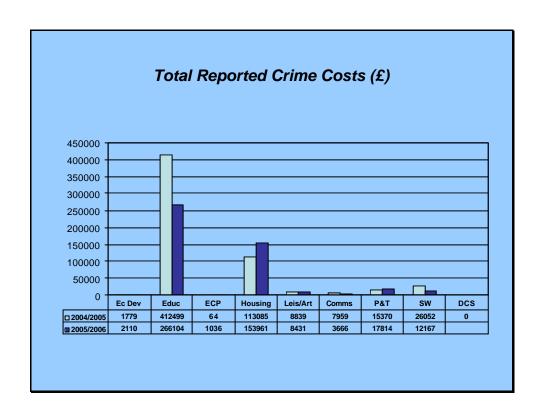

John Reekie L.A.L.O. May 2006

|                           | 2005/2006 | 2004/2005 | Change                             |
|---------------------------|-----------|-----------|------------------------------------|
| Economic<br>Development   | £2,110    | £1,779    | Increase £331                      |
| Education                 | £266,104  | £412,479  | Reduction £146,375 = 35.5%         |
| ECP                       | £1,036    | £64       | Increase £972                      |
| Housing                   | £153,961  | £113,085  | Increase £40,876 = 36.1%           |
| Leisure & Arts            | £8,431    | £8,838    | Reduction £407                     |
| Communities               | £3,666    | £7,959    | Reduction £4,293                   |
| Planning & Transportation | £17,814   | £15,3709  | Increase £2,444                    |
| Social Work               | £12,167   | £26,052   | Reduction £13,885 = 53.3%          |
| Dundee Contracts          |           |           |                                    |
|                           |           |           |                                    |
| Total                     | £465,289  | £585,626  | Overall Reduction £120,337 = 20.5% |

### **Departmental Summary**

The total cost for the year 2005/06 was £465,289. This compared favourably with the previous years figure of £585,626 representing a reduction of £120,337 equating to 20%.

A significant reduction in real money terms was achieved by the Education Department A significant reduction in real money terms was achieved by the Education Department of 35% and the Social Work Department of 53%. However this was offset by a significant increase in real money terms by the Housing Department of 36%. The comparable indicator for this department for years 2003/04 – 2004/05 was an increase of 19%. The substantial increase in Housing this year occurred during the first period of April 2005. The reason for the cost of £116,865, for that month, was due to an overspill of costs incurred from the previous year which was then accumulated and brought forward to this year. Had this not been the case the overall drop of 20% would have been significantly higher. In Education the highest cost period shown was from October to early December 2005. However, this refers to the billing period, the actual period when costs were incurred is likely to be 4-8 weeks previous to that of the billing period. It is encouraging to note the sustained drop from early December to the end of March 2006, which the colder climate may have a bearing on. 2006, which the colder climate may have a bearing on.

The Education department continues to be the highest crime cost provider equating to 57% of the city's total. Housing department follows next, representing 33% of the city's total. These two departments alone make up 90% of the city's cost of crime.