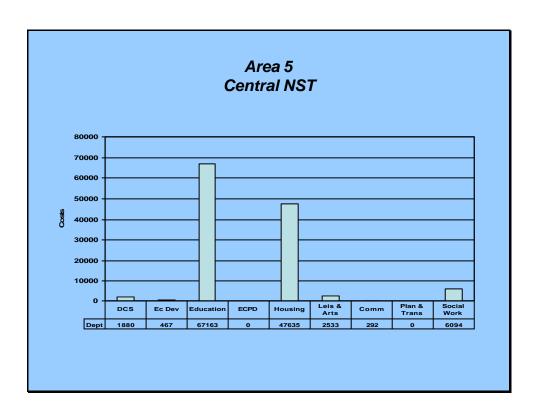

147259

Area 5 - Central NST (Hilltown & Maryfield)

| 711000 00111110 |      | itowii a ina |          |      |         |             |      |              |             |       |
|-----------------|------|--------------|----------|------|---------|-------------|------|--------------|-------------|-------|
| Period/wk       | DCS  | Econ Dev     | Educatio | ECPD | Housing | Leis & Arts | Comm | Plan & Trans | Social Work | Total |
|                 |      |              | n        |      |         |             |      |              |             |       |
| 1/4 to 28/4     | 0    | 467          | 37278    | 0    | 34316   | 2184        | 204  | 0            | 1594        | 76043 |
| 29/4 to 26/5    | 0    | 0            | 3937     | 0    | 402     | 0           | 0    | 0            | 98          | 4437  |
| 27/5 to 23/6    | 0    | 0            | 3301     | 0    | 1282    | 0           | 0    | 0            | 0           | 4583  |
| 24/6 to 21/7    | 0    | 0            | 4984     | 0    | 1598    | 97          | 88   | 0            | 208         | 6975  |
| 22/7 to 18/8    | 0    | 0            | 0        | 0    | 0       | 0           | 0    | 0            | 0           | 0     |
| 19/8 to 15/9    | 0    | 0            | 2476     | 0    | 1982    | 30          | 0    | 0            | 136         | 4624  |
| 16/9 to 13/10   | 27   | 0            | 4192     | 0    | 2459    | 222         | 0    | 0            | 426         | 7326  |
| 14/10 to 10/11  | 1761 | 0            | 7685     | 0    | 552     | 0           | 0    | 0            | 3632        | 13630 |
| 11/11 to 8/12   | 92   | 0            | 1249     | 0    | 1150    | 0           | 0    | 0            | 0           | 2491  |
| 9/12 to 5/1     | 0    | 0            | 1374     | 0    | 307     | 0           | 0    | 0            | 0           | 1681  |
| 6/1 to 2/2      | 0    | 0            | 27       | 0    | 973     | 0           | 0    | 0            | 0           | 1000  |
| 3/2 to 2/3      | 0    | 0            | 0        | 0    | 555     | 0           | 0    | 0            | 0           | 555   |
| 3/3 to 31/3     | 0    | 0            | 660      | 0    | 2059    | 0           | 0    | 0            | 0           | 2719  |
| Total           | 1880 | 467          | 67163    | 0    | 47635   | 2533        | 292  | 0            | 6094        |       |

| DCS  | Econ Dev | Educatio | ECPD | Housing | Leis & Parks | NRDD | Plan & Trans | Social Work |
|------|----------|----------|------|---------|--------------|------|--------------|-------------|
| 1880 | 467      | 67163    | 0    | 47635   | 2533         | 292  | 0            | 6094        |

124184

Area 6 - South West NST (Douglas, Mid Craigie, Craigie & Craigiebank
) East NST

| ,              | Lactivo | •        |          |      |         |              |      |              |             |       |
|----------------|---------|----------|----------|------|---------|--------------|------|--------------|-------------|-------|
| Period/wk      |         | Econ Dev | Educatio | ECPD | Housing | Leis & Parks | Comm | Plan & Trans | Social Work | Total |
|                |         |          | n        |      |         |              |      |              |             |       |
| 1/4 to 28/4    |         | 0        | 71426    | 0    | 331     | 0            | 147  | 0            | 3696        | 75600 |
| 29/4 to 26/5   |         | 0        | 4417     | 0    | 0       | 0            | 0    | 0            | 0           | 4417  |
| 27/5 to 23/6   |         | 0        | 1292     | 0    | 0       | 0            | 0    | 0            | 0           | 1292  |
| 24/6 to 21/7   |         | 0        | 6949     | 0    | 0       | 0            | 0    | 0            | 393         | 7342  |
| 22/7 to 18/8   |         | 0        | 0        | 0    | 0       | 0            | 0    | 0            | 0           | 0     |
| 19/8 to 15/9   |         | 0        | 8302     | 0    | 0       | 0            | 1737 | 0            | 79          | 10118 |
| 16/9 to 13/10  |         | 0        | 6271     | 0    | 0       | 0            | 0    | 0            | 0           | 6271  |
| 14/10 to 10/11 |         | 0        | 11473    | 0    | 1       | 0            | 535  | 0            | 0           | 12009 |
| 11/11 to 8/12  |         | 48       | 2489     | 0    | 0       | 0            | 181  | 0            | 0           | 2718  |
| 9/12 to 5/1    |         | 0        | 3211     | 0    | 0       | 0            | 0    | 0            | 0           | 3211  |
| 6/1 to 2/2     |         | 0        | 0        | 0    | 39      | 0            | 0    | 0            | 0           | 39    |
| 3/2 to 2/3     |         | 0        | 261      | 0    | 0       | 0            | 0    | 0            | 0           | 261   |
| 3/3 to 31/3    |         | 0        | 170      | 0    | 0       | 0            | 0    | 0            | 0           | 170   |
| Total          |         | 48       | 116261   | 0    | 371     | 0            | 2600 | 0            | 4168        |       |