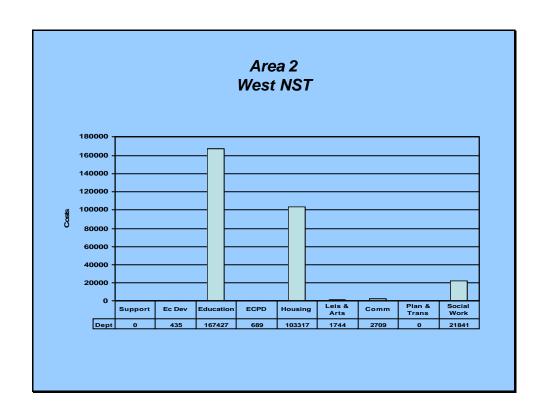

Area 2 - West (Lochee, Charleston & Menzieshill)

| Period/wk      | Support | Econ Dev | Educatio | ECPD | Housing | Leis & Arts | Comm | Plan & Trans | Social Work | Total  |
|----------------|---------|----------|----------|------|---------|-------------|------|--------------|-------------|--------|
|                | , ,     |          | n        |      |         |             |      |              |             |        |
| 1/4 to 28/4    |         | 288      | 116491   | 65   | 81184   | 824         | 2460 | 0            | 15460       | 216772 |
| 29/4 to 26/5   |         | 0        | 3658     | 0    | 640     | 0           | 0    | 0            | 138         | 4436   |
| 27/5 to 23/6   |         | 0        | 5042     | 0    | 1416    | 290         | 0    | 0            | 393         | 7141   |
| 24/6 to 21/7   |         | 0        | 9175     | 0    | 1298    | 91          | 0    | 0            | 1299        | 11863  |
| 22/7 to 18/8   |         | 0        | 0        | 0    | 0       | 0           | 0    | 0            | 0           | 0      |
| 19/8 to 15/9   |         | 0        | 8145     | 0    | 3368    | 101         | 156  | 0            | 67          | 11837  |
| 16/9 to 13/10  |         | 147      | 4002     | 570  | 3363    | 10          | 40   | 0            | 385         | 8517   |
| 14/10 to 10/11 |         | 0        | 12925    | 0    | 0       | 0           | 0    | 0            | 39          | 12964  |
| 11/11 to 8/12  |         | 0        | 4806     | 54   | 3879    | 0           | 0    | 0            | 528         | 9267   |
| 9/12 to 5/1    |         | 0        | 2611     | 0    | 1617    | 0           | 53   | 0            | 3450        | 7731   |
| 6/1 to 2/2     |         | 0        | 42       | 0    | 2338    | 0           | 0    | 0            | 0           | 2380   |
| 3/2 to 2/3     |         | 0        | 218      | 0    | 1760    | 0           | 0    | 0            | 82          | 2060   |
| 3/3 to 31/3    |         | 0        | 312      | 0    | 2454    | 428         | 0    | 0            | 0           | 3194   |
| Total          | 0       | 435      | 167427   | 689  | 103317  | 1744        | 2709 | 0            | 21841       | 1      |

| Support | Econ Dev | Educatio | ECPD | Housing | Leis & Arts | Comm | Plan & Trans | Social Work |        |
|---------|----------|----------|------|---------|-------------|------|--------------|-------------|--------|
|         |          | n        |      |         |             |      |              |             |        |
| 0       | 435      | 167427   | 689  | 103317  | 1744        | 2709 | 0            | 21841       | 298162 |

Area 2 covering Lochee, Charleston and Menzieshill provided the greatest expenditure to the city, double the expenditure of the next area, North East, covering Fintry and Whitfield. The costs for Area O, the City Centre, derive mainly from Planning & Transportation and relates heavily to vandalism at the walkway to the Olympia Leisure Centre, inflated by the costs borne in the resultant traffic management of the trunk road.