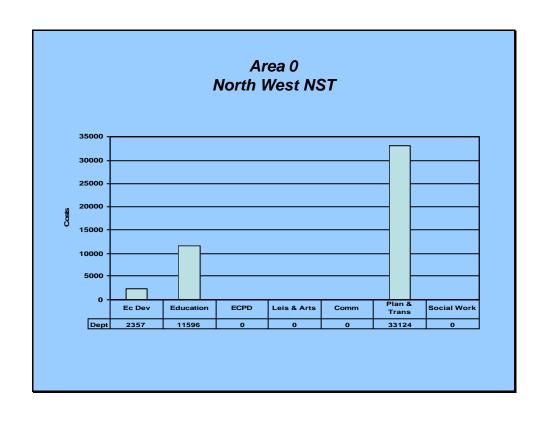

27684

Area 0

| Aica           |          |          |      |             |      |              |             |       |
|----------------|----------|----------|------|-------------|------|--------------|-------------|-------|
| Period/wk      | Econ Dev | Educatio | ECPD | Leis & Arts | Comm | Plan & Trans | Social Work | Total |
|                |          | n        |      |             |      |              |             |       |
| 1/4 to 28/4    | 742      | 11596    | 0    | 0           | 0    | 15731        | 0           | 28069 |
| 29/4 to 26/5   | 0        | 0        | 0    | 0           | 0    | 0            | 0           | 0     |
| 27/5 to 23/6   | 0        | 0        | 0    | 0           | 0    | 0            | 0           | 0     |
| 24/6 to 21/7   | 50       | 0        | 0    | 0           | 0    | 50           | 0           | 100   |
| 22/7 to 18/8   | 0        | 0        | 0    | 0           | 0    | 0            | 0           | 0     |
| 19/8 to 15/9   | 568      | 0        | 0    | 0           | 0    | 3938         | 0           | 4506  |
| 16/9 to 13/10  | 618      | 0        | 0    | 0           | 0    | 2350         | 0           | 2968  |
| 14/10 to 10/11 | 0        | 0        | 0    | 0           | 0    | 0            | 0           | 0     |
| 11/11 to 8/12  | 379      | 0        | 0    | 0           | 0    | 9947         | 0           | 10326 |
| 9/12 to 5/1    | 0        | 0        | 0    | 0           | 0    | 1108         | 0           | 1108  |
| 6/1 to 2/2     | 0        | 0        | 0    | 0           | 0    | 0            | 0           | 0     |
| 3/2 to 2/3     | 0        | 0        | 0    | 0           | 0    | 0            | 0           | 0     |
| 3/3 to 31/3    | 0        | 0        | 0    | 0           | 0    | 0            | 0           |       |
| Total          | 2357     | 11596    | 0    | 0           | 0    | 33124        | 0           | 47077 |

|   | Econ Dev | Educatio | ECPD | Leis & Arts | Comm | Plan & Trans | Social Work |       |
|---|----------|----------|------|-------------|------|--------------|-------------|-------|
| L |          | n        |      |             |      |              |             |       |
|   | 2357     | 11596    | 0    | 0           | 0    | 33124        | 0           | 47077 |