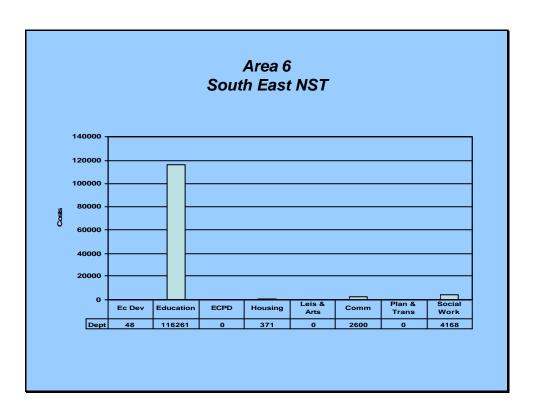

124184

Area 6 - South West NST (Douglas, Mid Craigie, Craigie & Craigiebank
) East NST

| ,              | Lactivo | •        |          |      |         |              |      |              |             |       |
|----------------|---------|----------|----------|------|---------|--------------|------|--------------|-------------|-------|
| Period/wk      |         | Econ Dev | Educatio | ECPD | Housing | Leis & Parks | Comm | Plan & Trans | Social Work | Total |
|                |         |          | n        |      |         |              |      |              |             |       |
| 1/4 to 28/4    |         | 0        | 71426    | 0    | 331     | 0            | 147  | 0            | 3696        | 75600 |
| 29/4 to 26/5   |         | 0        | 4417     | 0    | 0       | 0            | 0    | 0            | 0           | 4417  |
| 27/5 to 23/6   |         | 0        | 1292     | 0    | 0       | 0            | 0    | 0            | 0           | 1292  |
| 24/6 to 21/7   |         | 0        | 6949     | 0    | 0       | 0            | 0    | 0            | 393         | 7342  |
| 22/7 to 18/8   |         | 0        | 0        | 0    | 0       | 0            | 0    | 0            | 0           | 0     |
| 19/8 to 15/9   |         | 0        | 8302     | 0    | 0       | 0            | 1737 | 0            | 79          | 10118 |
| 16/9 to 13/10  |         | 0        | 6271     | 0    | 0       | 0            | 0    | 0            | 0           | 6271  |
| 14/10 to 10/11 |         | 0        | 11473    | 0    | 1       | 0            | 535  | 0            | 0           | 12009 |
| 11/11 to 8/12  |         | 48       | 2489     | 0    | 0       | 0            | 181  | 0            | 0           | 2718  |
| 9/12 to 5/1    |         | 0        | 3211     | 0    | 0       | 0            | 0    | 0            | 0           | 3211  |
| 6/1 to 2/2     |         | 0        | 0        | 0    | 39      | 0            | 0    | 0            | 0           | 39    |
| 3/2 to 2/3     |         | 0        | 261      | 0    | 0       | 0            | 0    | 0            | 0           | 261   |
| 3/3 to 31/3    |         | 0        | 170      | 0    | 0       | 0            | 0    | 0            | 0           | 170   |
| Total          |         | 48       | 116261   | 0    | 371     | 0            | 2600 | 0            | 4168        |       |

| Econ Dev | Educatio | ECPD | Housing | Leis & Arts | Comm | Plan & Trans | Social Work |        |
|----------|----------|------|---------|-------------|------|--------------|-------------|--------|
|          | n        |      |         |             |      |              |             |        |
| 48       | 116261   | 0    | 371     | 0           | 2600 | 0            | 4168        | 123448 |