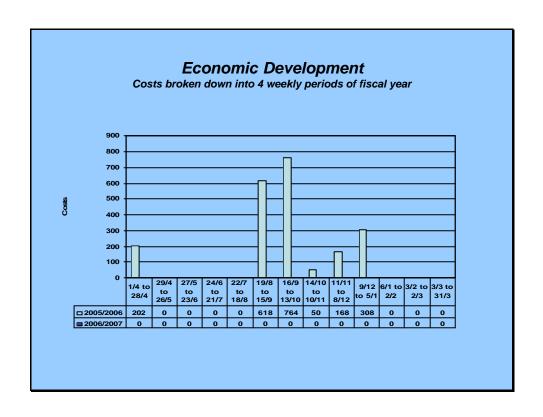

## ECONOMIC DEVELOPMENT

| DEVELOPMEN     |           |           |           |           |           |       |        |       |
|----------------|-----------|-----------|-----------|-----------|-----------|-------|--------|-------|
|                | Section 1 | Section 2 | Section 3 | Section 4 | Section 5 | Total | Area 0 | Total |
| 1/4 to 28/4    | 0         | 0         | 202       | 0         | 0         | 202   | 0      | 202   |
| 29/4 to 26/5   | 0         | 0         | 0         | 0         | 0         | 0     | 0      | 0     |
| 27/5 to 23/6   | 0         | 0         | 0         | 0         | 0         | 0     | 0      | 0     |
| 24/6 to 21/7   | 0         | 0         | 0         | 0         | 0         | 0     | 0      | 0     |
| 22/7 to 18/8   | 0         | 0         | 0         | 0         | 0         | 0     | 0      | 0     |
| 19/8 to 15/9   | 50        | 499       | 0         | 0         | 0         | 549   | 69     | 618   |
| 16/9 to 13/10  | 0         | 146       | 0         | 0         | 0         | 146   | 618    | 764   |
| 14/10 to 10/11 | 50        | 0         | 0         | 0         | 0         | 50    | 0      | 50    |
| 11/11 to 8/12  | 49        | 0         | 0         | 0         | 0         | 49    | 119    | 168   |
| 9/12 to 5/1    | 0         | 0         | 0         | 0         | 48        | 48    | 260    | 308   |
| 6/1 to 2/2     | 0         | 0         | 0         | 0         | 0         | 0     | 0      | 0     |
| 3/2 to 2/3     | 0         | 0         | 0         | 0         | 0         | 0     | 0      | 0     |
| 3/3 to 31/3    | 0         | 0         | 0         | 0         | 0         | 0     | 0      | 0     |
|                | 149       | 645       | 202       | 0         | 48        | 1044  | 1066   | 2110  |
|                | 2005/6    | 2006/7    |           |           |           |       |        |       |
| 1/4 to 28/4    | 202       | 0         |           |           |           |       |        |       |
| 29/4 to 26/5   | Λ         | Λ         |           |           |           |       |        |       |

|                | 2005/6 | 2006/ |
|----------------|--------|-------|
| 1/4 to 28/4    | 202    | 0     |
| 29/4 to 26/5   | 0      | 0     |
| 27/5 to 23/6   | 0      | 0     |
| 24/6 to 21/7   | 0      | 0     |
| 22/7 to 18/8   | 0      | 0     |
| 19/8 to 15/9   | 618    | 0     |
| 16/9 to 13/10  | 764    | 0     |
| 14/10 to 10/11 | 50     | 0     |
| 11/11 to 8/12  | 168    | 0     |
| 9/12 to 5/1    | 308    | 0     |
| 6/1 to 2/2     | 0      | 0     |
| 3/2 to 2/3     | 0      | 0     |
| 3/3 to 31/3    | 0      | 0     |
|                | 2110   | 0     |