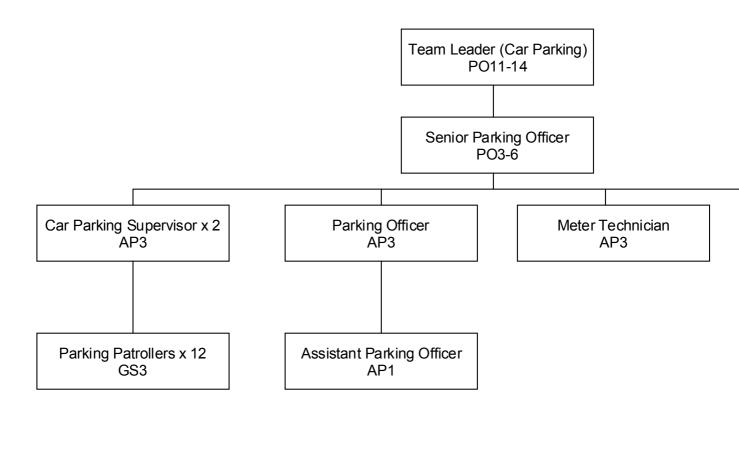

## 5 EQUAL OPPORTUNITIES IMPLICATIONS

5.1 Decriminalised parking enforcement will help to promote a barrier free city.

- Initially some 14 enforcement staff would be required in total, some of whom would be mobile;
- Processing of PCNs will be undertaken by existing Council staff with an additional two and a half full time equivalent staff. In addition, posts for a Senior Parking Officer, Parking Officer and Assistant Parking Officer will be required;
- The key post of Team Leader was approved by the Personnel and Management Services Committee on 10 November 2003 and has taken up his post on 2 February 2004;
- 6.2 The Business Plan and Decriminalised Parking Application was submitted by the Director of Planning and Transportation and was subsequently approved by the Scottish Executive with an effective date of 1 April 2004.
- 6.3 The proposed staff organisation structure is shown in Appendix A and a summary of the new and existing posts is shown in Appendix B. The arrangements for filling of the new posts will be the subject of consultation with the Trade Unions.
- 6.4 Discussions are underway with the Chief Constable regarding the potential transfer of the Traffic Wardens in post into the new structure.

# **APPENDIX A - PARKING SECTION**

Team Function Enforcement on and off-street cash collection Team Function TRO creation and processing. Signs, road markings Team Function Machine maintenance Team Penalt enquiri permit

## APPENDIX B

| CAR PARK STRUCTURE (PRO                                                                                                                                                                                                                                              | OPOSED)<br>Number                    | Grade                                                                        | Salary                                                                                | NI                                                                    | •                                                                    | Totals                                                                                |
|----------------------------------------------------------------------------------------------------------------------------------------------------------------------------------------------------------------------------------------------------------------------|--------------------------------------|------------------------------------------------------------------------------|---------------------------------------------------------------------------------------|-----------------------------------------------------------------------|----------------------------------------------------------------------|---------------------------------------------------------------------------------------|
|                                                                                                                                                                                                                                                                      |                                      |                                                                              |                                                                                       |                                                                       | c<br>t<br>e                                                          |                                                                                       |
| TEAM LEADER (PARKING)                                                                                                                                                                                                                                                | 1                                    | PO 11-<br>14                                                                 | 32244                                                                                 | 2513                                                                  | <del>د</del><br>4643                                                 | 39400                                                                                 |
| SENIOR PARKING OFFICER                                                                                                                                                                                                                                               | 1                                    | PO3-6                                                                        | 26251                                                                                 | 1909                                                                  | 3780                                                                 | 31940                                                                                 |
| CAR PARKING<br>SUPERVISORS                                                                                                                                                                                                                                           | 2                                    | AP3                                                                          | 17340                                                                                 | 1116                                                                  | 2497                                                                 | 41906                                                                                 |
| PARKING PATROLLERS                                                                                                                                                                                                                                                   | 12                                   | GS3                                                                          | 13895                                                                                 | 809                                                                   | 2001                                                                 | 200460                                                                                |
| PARKING OFFICER<br>ASSISTANT PARKING<br>OFFICER                                                                                                                                                                                                                      | 1<br>1                               | AP3<br>AP1                                                                   | 17340<br>14810                                                                        | 1116<br>891                                                           | 2497<br>2133                                                         | 20953<br>17834                                                                        |
| METER MECHANIC                                                                                                                                                                                                                                                       | 1                                    | AP3                                                                          | 17340                                                                                 | 1116                                                                  | 2429                                                                 | 20885                                                                                 |
| ADMIN SUPERVISOR<br>SENIOR CLERICAL ASSISTS                                                                                                                                                                                                                          | 1<br>4                               | AP3<br>GS3                                                                   | 18296<br>14211                                                                        | 1201<br>837                                                           | 2635<br>2046                                                         | 22132<br>68376                                                                        |
|                                                                                                                                                                                                                                                                      |                                      |                                                                              |                                                                                       |                                                                       |                                                                      | 463886                                                                                |
| CAR PARK STRUCTURE (EXISTING)                                                                                                                                                                                                                                        |                                      |                                                                              |                                                                                       |                                                                       |                                                                      |                                                                                       |
| CA R PARK CONTROLLER<br>ASSISTANT ENGINEER<br>METER MECHANIC<br>CAR PARK SUPERVISOR<br>CAR PARK OPERATIVES<br>TRAFFIC WARDENS<br><b>SUPPORT SERVICES</b><br>SENIOR CLERICAL ASSIST<br>CLERICAL ASSISTANT<br>CLERICAL ASSISTANT (P/T)<br>CLERICAL ASSISTANT<br>(TEMP) | 1<br>1<br>1<br>5<br>4<br>1<br>1<br>1 | AP3<br>T5<br>AP3<br>GS3<br>GS1-2<br>GS2<br>GS2<br>GS2<br>GS2<br>GS2<br>GS1-2 | 19029<br>24396<br>19029<br>14211<br>13416<br>13416<br>14211<br>13416<br>6934<br>10068 | 1266<br>1744<br>1266<br>837<br>767<br>767<br>837<br>767<br>278<br>469 | 2740<br>3513<br>2740<br>2046<br>1932<br>1932<br>2046<br>1932<br>1450 | 23035<br>29653<br>23035<br>17094<br>80575<br>64460<br>17094<br>16115<br>7212<br>11987 |