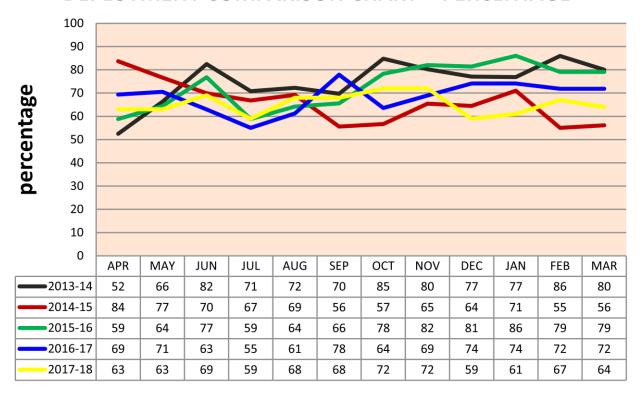

## PARKING ATTENDANT DEPLOYMENT

## **DEPLOYMENT COMPARISON CHART - PERCENTAGE**