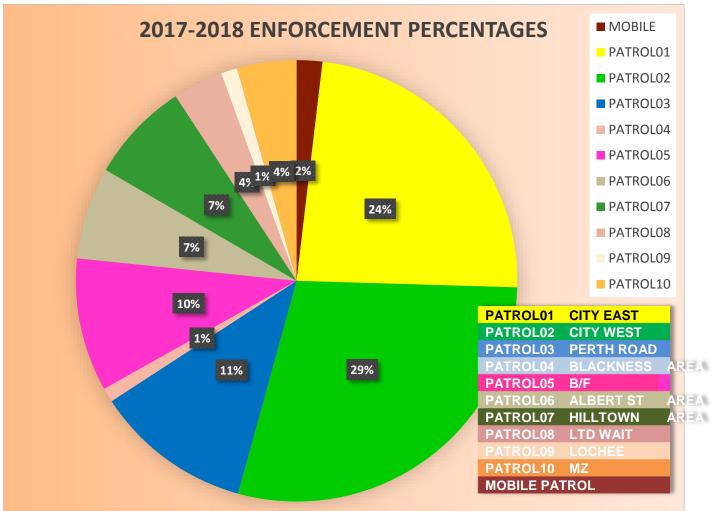

## **PCNs BY ZONE**

| ZONE     | TOTAL | %    |
|----------|-------|------|
| MOBILE   | 566   | 1.9  |
| PATROL01 | 7097  | 23.6 |
| PATROL02 | 8665  | 28.8 |
| PATROL03 | 3473  | 11.5 |
| PATROL04 | 314   | 1.0  |
| PATROL05 | 2938  | 9.8  |
| PATROL06 | 2029  | 6.7  |
| PATROL07 | 2225  | 7.4  |
| PATROL08 | 1110  | 3.7  |
| PATROL09 | 357   | 1.2  |
| PATROL10 | 1309  | 4.4  |

#### **PCNS MOST ISSUED BY ZONE**

- 1. CITY CENTRE WEST
- 2. CITY CENTRE EAST
- 3. PERTH ROAD AREA
- 4. BROUGHTY FERRY AREA
- 5. HILLTOWN AREA

|    | STREET / CAR             |     | NUMBER | MOST FREQUENT                |
|----|--------------------------|-----|--------|------------------------------|
|    | PARK                     |     | ISSUED | CONTRAVENTION                |
|    |                          |     |        |                              |
| 1  | Yeaman Shore Car Park    |     | 1,566  | P&D Ticket Expired           |
| 2  | Perth Road               |     | 1,229  | P&D Ticket not Displayed     |
| 3  | Brook Street (BFY)       |     | 895    | Not Loading                  |
| 4  | South Tay Street         |     | 841    | P&D Ticket Expired           |
| 5  | Castle Street            |     | 825    | Restricted Street            |
| 6  | Union Street             |     | 818    | Not Loading                  |
| 7  | Exchange Street          |     | 749    | P&D Ticket not Displayed     |
| 8  | Whitehall Crescent       |     | 724    | P&D Ticket Expired           |
| 9  | Crichton Street          |     | 718    | P&D Ticket Expired           |
| 10 | Bell Street              |     | 612    | P&D Ticket Expired           |
| 11 | Cowgate                  |     | 534    | Not Loading                  |
| 12 | Miller's Wynd Car Park   |     | 511    | Parked longer than Permitted |
| 13 | Dock Street              |     | 451    | P&D Ticket Expired           |
| 14 | <b>Commercial Street</b> |     | 445    | Not Loading                  |
| 15 | Gray Street (BFY)        |     | 434    | Restricted Street            |
| 16 | Reform Street            |     | 430    | Not Loading                  |
| 17 | Nethergate               |     | 415    | P&D Ticket Expired           |
| 18 | Brown Street             |     | 394    | Restricted Street            |
| 19 | <b>Charleston Drive</b>  |     | 385    | Overstay                     |
| 20 | Brook Street Car Park    | BFY | 340    | P&D Ticket Expired           |