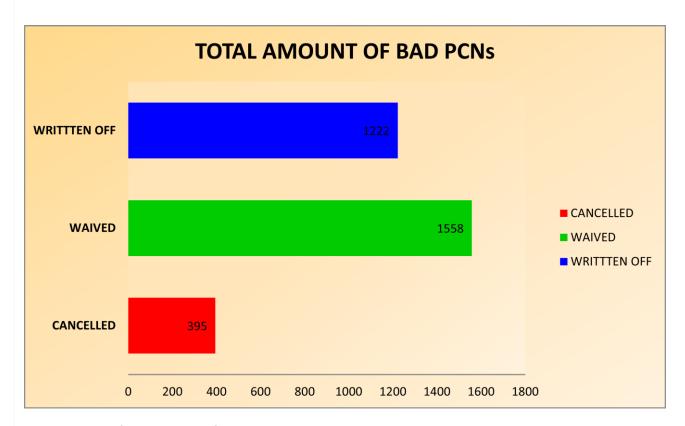

## 2017-2018 (fluid)

| Fully paid Percentage paid |      | 19011<br>65 | % |
|----------------------------|------|-------------|---|
| Waived                     | 1558 | 6.2         | % |
| Cancelled                  | 395  | 1.6         | % |
| Written off                | 1222 | 4.9         | % |
| Outstanding                |      | 7517        |   |
| Average Outstanding        |      | 26          | % |

#### CAUSE OF 'BAD PCNS'

**CANCELLED** – PARKING ATTENDANT ERROR

WAIVED - INFORMATION NOT AVAILABLE TO PARKING ATTENDANT AT TIME OF ISSUE

WRITTEN OFF - MITIGATING CIRCUMSTANCES / CHARGE COULD NOT BE COLLECTED