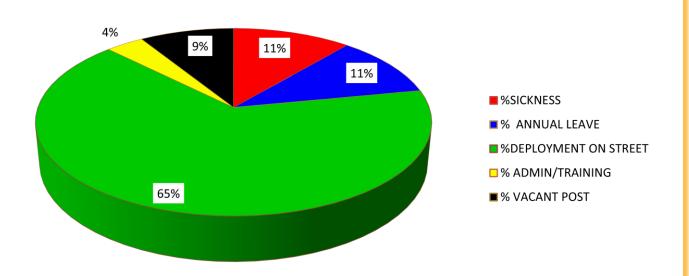

| POSSIBLE DEPLOYMENT HOURS        | 34587.50     |       |   |  |
|----------------------------------|--------------|-------|---|--|
| DEPLOYMENT                       | HOURS        | %     |   |  |
| ACTUAL DAYS DEPLOYED             | 22655.23     | 65.50 |   |  |
|                                  |              |       |   |  |
| DEPLOYMENT HOURS LOST            | <u>HOURS</u> | %     |   |  |
| DAYS LOST (SICKNESS)             | 3886.5       | 11.24 |   |  |
| DAYS ANNUAL LEAVE                | 3704         | 10.71 |   |  |
| OFF STREET-ADMIN DUTIES/TRAINING | 1250.02      | 3.61  | % |  |
| HOURS LOST -VACANT POST          | 3091.75      | 8.94  | % |  |

## PARKING ATTENDANT DEPLOYMENT

## **Depolyment Percentages 2017/18**