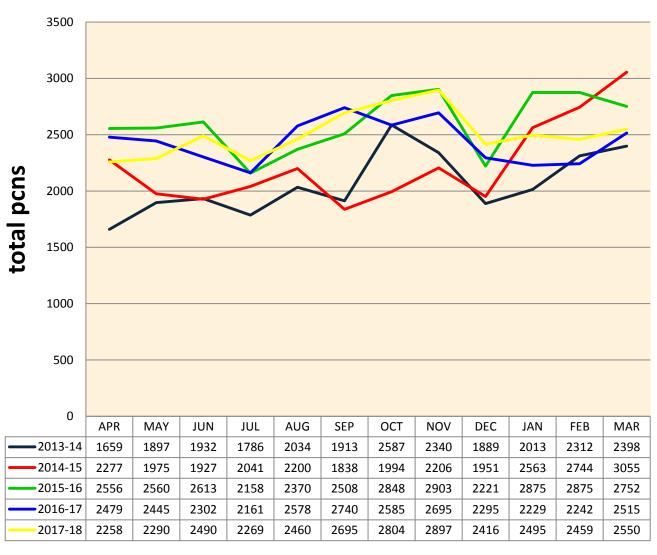

1 |
| PERTH ROAD    | 299 | 275 | 263 | 190 | 235 | 348 | 321 | 378 | 255 | 302 | 304 | 303 |
| BLACKNESS     | 32  | 30  | 21  | 19  | 11  | 29  | 33  | 54  | 15  | 35  | 17  | 18  |
| BROUGHTYFERRY | 195 | 248 | 238 | 260 | 280 | 234 | 265 | 250 | 228 | 256 | 241 | 243 |
| ALBERT ST     | 173 | 140 | 209 | 129 | 118 | 188 | 213 | 192 | 176 | 155 | 165 | 171 |
| HILLTOWN      | 114 | 122 | 147 | 191 | 179 | 221 | 218 | 229 | 171 | 207 | 213 | 213 |
| LTD WAIT      | 68  | 94  | 58  | 41  | 82  | 114 | 131 | 151 | 76  | 90  | 92  | 113 |
| LOCHEE        | 37  | 51  | 18  | 53  | 14  | 6   | 26  | 42  | 6   | 33  | 34  | 37  |
| MENZIESHILL   | 87  | 103 | 123 | 63  | 94  | 83  | 109 | 134 | 104 | 180 | 102 | 127 |

# MONTHLY COMPARISONS-PCNS ISSUED 2013/14 -2017/18

## **PCN COMPARISON**





## PARKING ATTENDANT DEPLOYMENT

## **Depolyment Percentages 2017/18**



## **DEPLOYMENT COMPARISON CHART - PERCENTAGE**



# CAR PARK OCCUPANCY



## PAY ON FOOT CAR PARKS

## YEARLY COMPARISON 2013/14 - 2017/18

#### 2017/18

|     | OLYMPIA | G.MARKET | GELLATY<br>ST | W BELL<br>ST | SHORE<br>TCE |
|-----|---------|----------|---------------|--------------|--------------|
| APR | 6879    | 11612    | 16034         | 10800        | 6731         |
| MAY | 5422    | 11271    | 17065         | 13597        | 6787         |
| JUN | 5584    | 10844    | 17968         | 12276        | 7071         |
| JUL | 6754    | 10348    | 17038         | 10063        | 7301         |
| AUG | 6879    | 11699    | 18272         | 12708        | 7408         |
| SEP | 5377    | 11640    | 17650