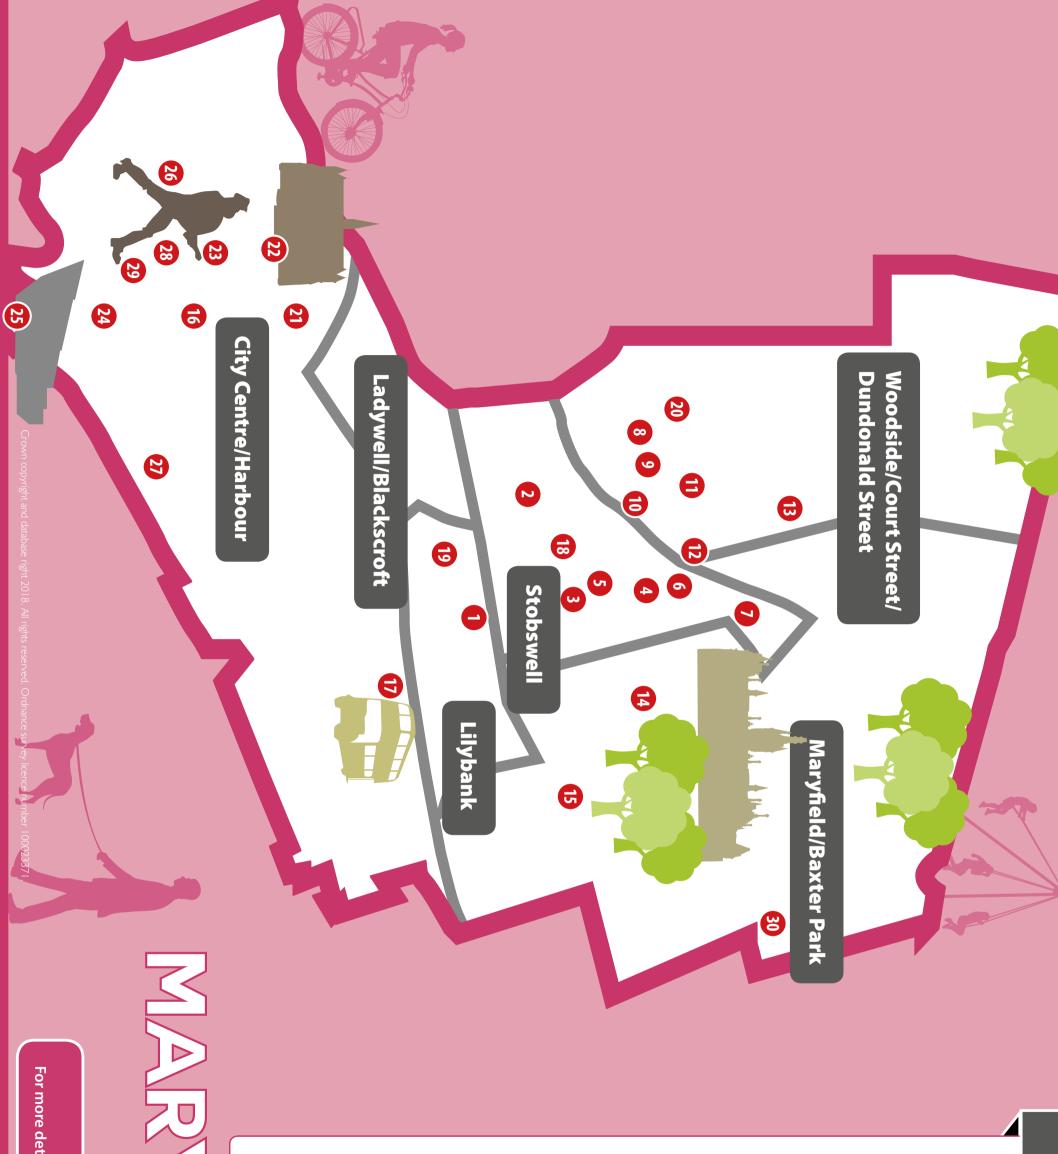

# Key

- Glebelands Primary School
- Arthurstone Library
- Boomerang
- Maryfield Post Office
- Park Hall
- No. 1 Youth Drop-In Centre
- Morgan Academy
- Dundee Employment & Aftercare Project
- **Dundee International Womens Centre**
- Community Liason Police
- Maryfield Police Station
- BeFriends
- **Dundee International Sports Complex**
- Baxter Park Centre
- The Web Project
- The Shore
- Dundee Museum of Transport
- Community Hub
- Tayview Community Gardens
- Showcase the Street
- Central Library
- McManus Galleries
- The Howff
- Slessor Gardens
- The V & A Dundee
- Hot Chocolate
- **HMS Unicorn**
- City Square
- Caird Hall
- East Craigie Football Club

8

For more details please refer to www.google.co.uk/maps This map is a visual representation only.