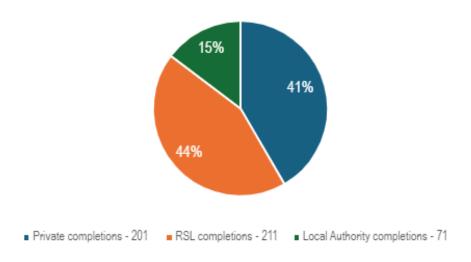

The below chart shows the split between affordable and private housing completions over 2023-24.

Figure 1: Completions by Tenure Type (2023 - 2024)

This comprised 282 RSL/Local Authority completions and 201 private completions. Dundee needs a mix of housing types in order to deliver the Council's vision to make Dundee a more attractive place to live and work.