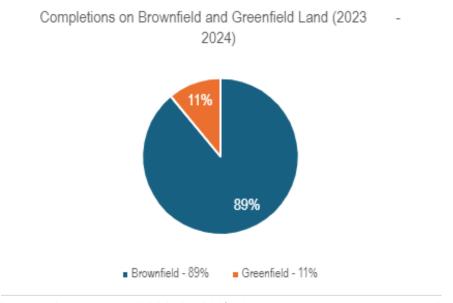

The chart below separates the completions stated above into brownfield and greenfield land completions.

Figure 2: Completions on Brownfield and Greenfield Land (2023 – 2024)

Over the financial year 2023/2489% of all completions were on brownfield land and 11% were greenfield completions.