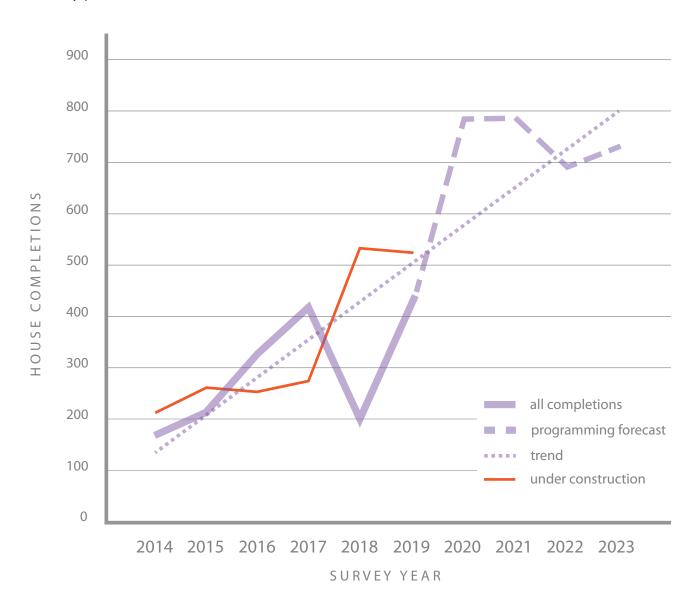

## **SECTION 12 : COMPLETION ANALYSIS & PROJECTIONS (2014-2026)**

From 2014 until 2017 there was a steady year on year increase in housing completions within Dundee. In 2018 the number of completions dropped by around half, however, as shown below there was a significant number of sites under construction in that year with 529 units including several large flatted developments. In 2018/19 the City saw a significant growth in housing completions with an increase from 201 in 2017/2018 to 430 in 2018/2019 bringing it back in line with a steady increase from previous years. In addition the number under construction has continued at a steady pace with 521 in 2018/2019.