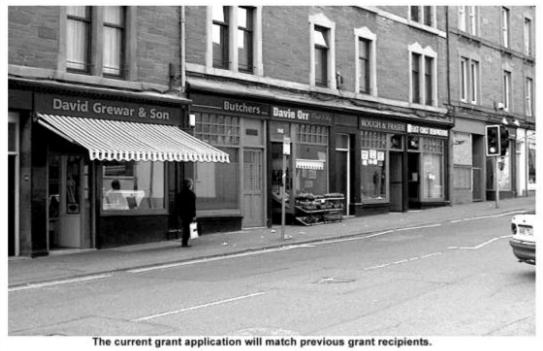

# 6 BACKGROUND

- 6.1 Since the scheme was introduced into parts of Albert Street in financial year 2000-2001, eight shops have been improved. The continuing improvement to the street can be achieved through the allocation of grants available from the departmental capital plan this financial year, 2003–2004.
- 6.2 The current application is in close proximity to previous grant recipients.
- 6.3 156 Albert Street the existing shop is in an average state of repair. The proposal is to match the adjoining, previously improved shops which have benefited from FEGS. The end use of the shop has not yet been determined.