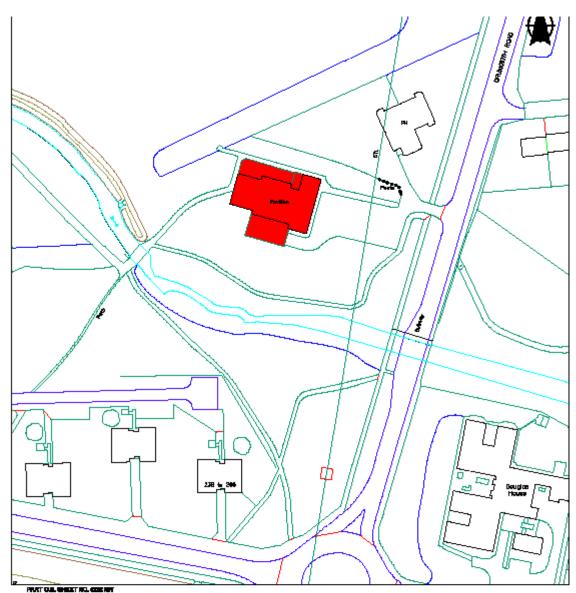

### 2 RECOMMENDATION

- 2.1 It is recommended that the Committee approve the proposed transfer by lease, for a period of 99 years, of the Drumgeith Sports Pavilion, Drumgeith Road, Dundee as shaded on the attached plan, to Fairfield Community Sports Hub, Drumgeith Road, Dundee, Scottish Charity Number SCIO43752.
- 2.2 The tenant will be permitted to use the subjects as a sports pavilion in association with the tenant's operations as a community sports hub. The lease will be on a full repairing and insuring basis (ie the proposed tenant will be responsible for all repairs, maintenance and operating costs).

Dundee City Council Dundee House Dundee 3 Report No 30-2017

AREA COLOURED RED EXTENDS TO COM2 HECTARES OR THEREBY

| ADDRESS: FORMER DRUMGEITH PAVILLION DRUMGEITH ROAD DUNDEE | DRAWNL<br>BP     | Reproduced by pennicular of Ordnence<br>Survey on behalf of HMSO, a Crown Copyright<br>and deletace right 2012. At rights received.<br>Ordnesses Survey Llouron mamber 100023871.                                                                                                                                                                                                                                                                                                                                                                                                                                                                                                                                                                                                                                                                                                                                                                                                                                                                                                                                                                                                                                                                                                                                                                                                                                                                                                                                                                                                                                                                                                                                                                                                                                                                                                                                                                                                                                                                                                                                              |
|-----------------------------------------------------------|------------------|--------------------------------------------------------------------------------------------------------------------------------------------------------------------------------------------------------------------------------------------------------------------------------------------------------------------------------------------------------------------------------------------------------------------------------------------------------------------------------------------------------------------------------------------------------------------------------------------------------------------------------------------------------------------------------------------------------------------------------------------------------------------------------------------------------------------------------------------------------------------------------------------------------------------------------------------------------------------------------------------------------------------------------------------------------------------------------------------------------------------------------------------------------------------------------------------------------------------------------------------------------------------------------------------------------------------------------------------------------------------------------------------------------------------------------------------------------------------------------------------------------------------------------------------------------------------------------------------------------------------------------------------------------------------------------------------------------------------------------------------------------------------------------------------------------------------------------------------------------------------------------------------------------------------------------------------------------------------------------------------------------------------------------------------------------------------------------------------------------------------------------|
| DRAWING:                                                  | 8CALE:<br>1/1250 | Digital CHANGING CON PROPERTY.                                                                                                                                                                                                                                                                                                                                                                                                                                                                                                                                                                                                                                                                                                                                                                                                                                                                                                                                                                                                                                                                                                                                                                                                                                                                                                                                                                                                                                                                                                                                                                                                                                                                                                                                                                                                                                                                                                                                                                                                                                                                                                 |
| DRAFT                                                     | NOV 2016         | TEL-HI (Q 150-HEQ 150- |