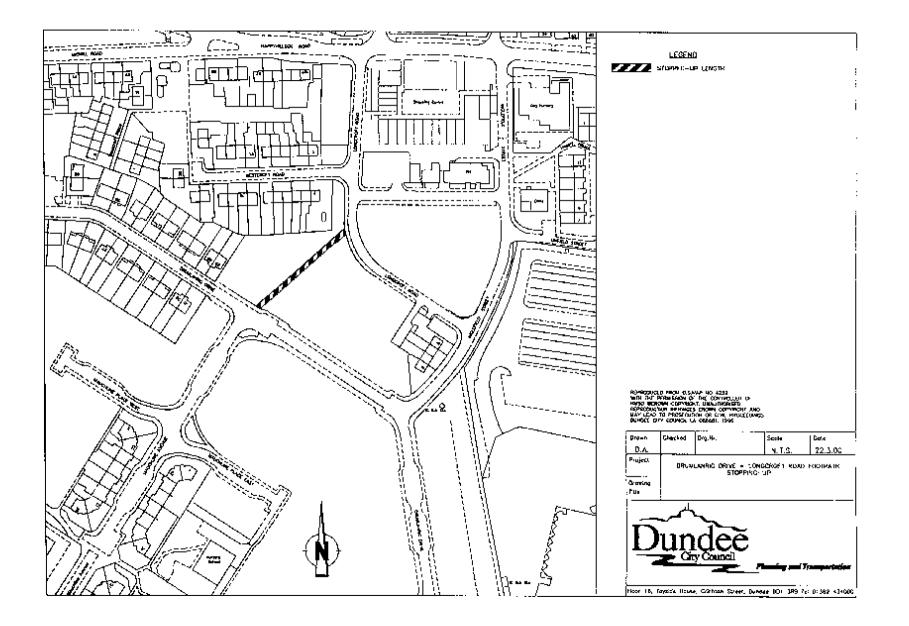

## 6 BACKGROUND

- 6.1 Planning consent has been given for Phase 2 of the Mid Craigie development. This consists of the construction of new housing on what is currently a derelict site.
- 6.2 Part of this development will be on that area of land bounded by Drumlanrig Drive, Inglefield Street and Longcroft Road. Within this area is a footpath from Drumlanrig Drive from a point opposite Mauchline Avenue northwards to Longcroft road.
- 6.3 It will be necessary to stop-up this footpath depicted on the attached plan to allow the development to proceed. An alternative pedestrian route is nearby.