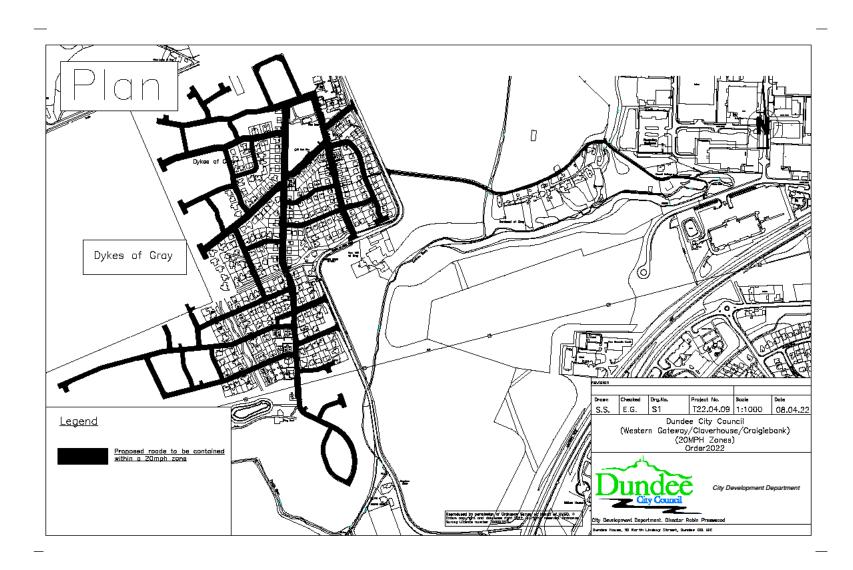

## 4 BACKGROUND

4.1 The 2021 Annual Road Safety Report (Report 222-2021) identified these 3 areas for 20mph and this report is to progress the Traffic Regulation Order for the change of speed limit. These 20mph speed limits are part of an ongoing process to promote safer roads and encourages more active travel within the city. The plans with the proposals are shown in Appendix A and can be accessed online at weblink:

## Dykes of Gray

Denhead of Gray Road **Grayhills Row** Nethergray Road Grayhills Lane Gravhills Walk Nethergray Lane Grayhaugh Lane Braes of Gray Road **Nethergray Gait Braes of Gray Crescent** Strathgray Road Braes of Gray Place Strathgray Crescent Grayfaulds Road Nethergray Entry Auchtergray Terrace Strathgray Gardens **Auchtergray Crescent** Grayburn Gardens Auchtergray Road Grayburn Place Grayfaulds Square

Grayburn Road