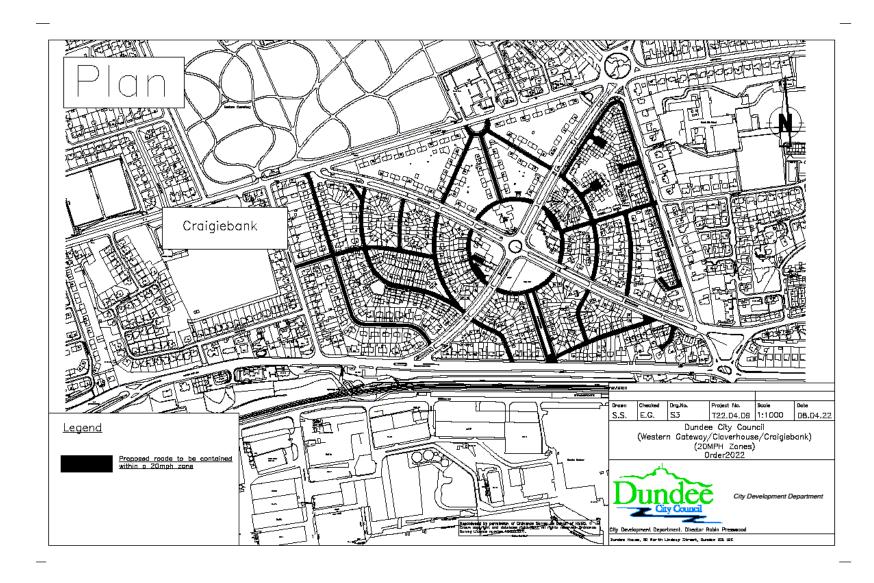

## 4 BACKGROUND

4.1 The 2021 Annual Road Safety Report (Report 222-2021) identified these 3 areas for 20mph and this report is to progress the Traffic Regulation Order for the change of speed limit. These 20mph speed limits are part of an ongoing process to promote safer roads and encourages more active travel within the city. The plans with the proposals are shown in Appendix A and can be accessed online at weblink:

# Craigiebank

East Haddon Road

Dean Avenue

Noran Avenue

Crombie Terrace

Woodburne Street

Lochlee Terrace

Carlochie Place

Lunan Terrace

Kinnordy Terrace

Redmyre Gardens

Auchrannie Terrace

Rescobie Avenue

Balgavies Place

Strips of Craigie Place

Gannochie Terrace Greendykes Road (not main carriageway)
Balgavies Avenue Strips of Craigie Road (not main carriageway)

Arbroath Road (not main carriageway)