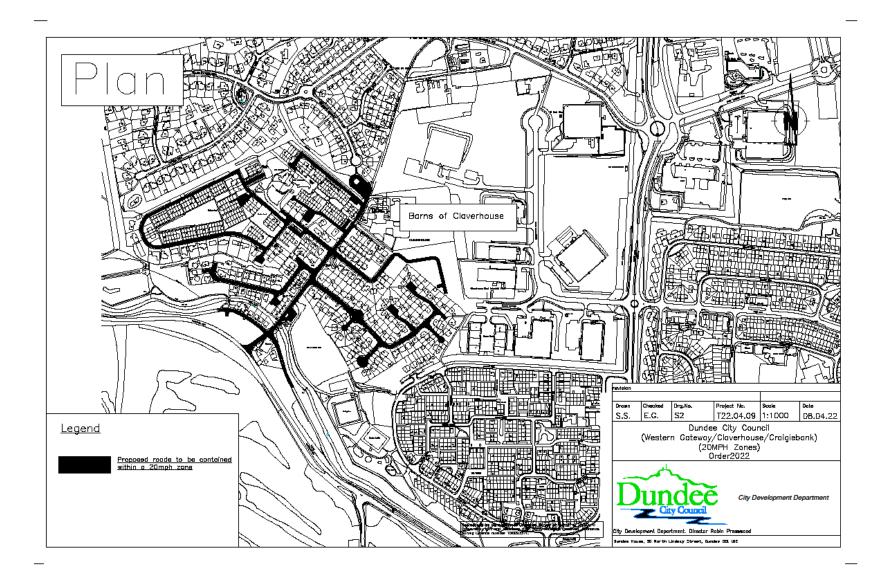

## 4 BACKGROUND

4.1 The 2021 Annual Road Safety Report (Report 222-2021) identified these 3 areas for 20mph and this report is to progress the Traffic Regulation Order for the change of speed limit. These 20mph speed limits are part of an ongoing process to promote safer roads and encourages more active travel within the city. The plans with the proposals are shown in Appendix A and can be accessed online at weblink:

# **Barns of Claverhouse**

Barns of Claverhouse Road Chevaliers Pend
Claverhouse Old Road Silver Button Yard
John Grahame Avenue Bleachfield
Covenanters Pend Heron Rise
Viscounts Pend Mansion Drive
Atholl Glen Yard Orchard Court