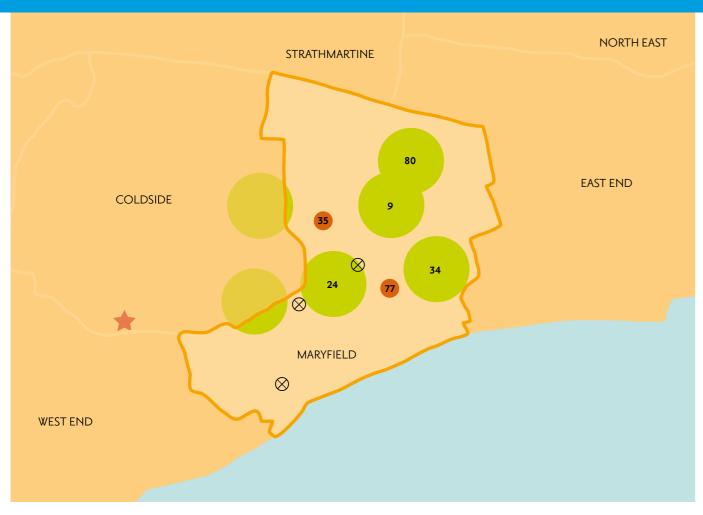

28

29

44

49

58

75

76

Dickson Avenue

Lynch MUGA

Spey Drive

Whorterbank

South Road Park

Foggylea

Kirk St

Dochart/Yarrow Terrace

DCC - DCS

DCC - DCS

DCC - DCS

DCC - DCS

DCC - L&C

DCC - L&C

DCC - DCS

DCC - DCS

Play Area

Play Area

Play Area

Play Area

MUGA

Play Area

Play Area

Play Area & Youth Shelter

107

Destination Facility

Removed Play Areas

NEAP - Neighbourhood Equipped Area for Play

Other Local/Neighbourhood Youth Facilities

<sup>©</sup> Crown Copyright and database right 2011. All rights reserved. Ordnance Survey Licence Number 100023371

<sup>©</sup> Crown Copyright and database right 2011. All rights reserved. Ordnance Survey Licence Number 100023371

# Equipped Play & Youth Areas - MARYFIELD WARD

# Equipped Play & Youth Areas - **NORTH EAST WARD**



|   | LAP - Doorstep Play Area                    | ID No.        | NAME                                               | OWNER                        | FACILITY TYPE          |
|---|---------------------------------------------|---------------|----------------------------------------------------|------------------------------|------------------------|
|   | LEAP - Local Equipped Area for Play         | 9<br>24<br>34 | Baxter Park<br>Crescent Street<br>Ellengowan Drive | DCC - L&C DCC - DCS Northern | Play Area<br>Play Area |
|   | NEAP - Neighbourhood Equipped Area for Play | 35            | Malcolm Street                                     | Housing Co Ltd<br>DCC - DCS  | Play Area<br>Play Area |
|   | Other Local/Neighbourhood Youth Facilities  | 77<br>80      | St Matthews Lane<br>St