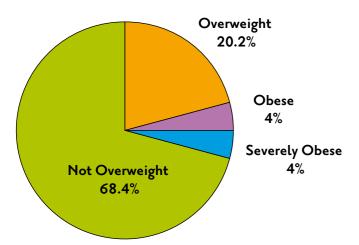

land (GROS) 2008).

#### Obesity

Obesity is a global epidemic and one that has taken hold in Scotland where 65% of men and 60% of women are overweight and over one-fifth are obese. Of Scottish children born in 2001, over 20% were overweight by the time they reached 3.5 years of age, (Source: Obesity Research Group, University of Dundee 2008).

It is estimated that about 20% of children in Scotland are overweight and the problem is seen particularly in families where one or both parents are overweight or obese, (Source: Factfile 2005, National Children's Home, Scotland). Childhood obesity rates for Primary I in Dundee during 2007/08 showed that one in three children, from a total of I,270 child body mass index reviews, were overweight or obese, (Source: ISD Scotland, CHSP-S August 2008).



Dundee City Primary I Child Body Mass Index (BMI) Reviews 2007/08

#### • Physical Activity

25% of boys and 37% of girls aged 2-15 years in Scotland do less than the level of physical activity currently recommended for children. The most common type of physical activity children reported in the previous seven days to being surveyed was walking (92% of boys and 94% of girls), followed by active play (91% of boys and 88% of girls) and sports and exercise (73% of boys and 68% of girls), (Scottish Health Survey 2003). By the age of 16, two in three girls and one in three boys do not reach the recommended minimum levels of physical activity, (National Physical Activity Strategy 2003).

#### Social Challenges

In 1971 the average 7 year-old was making trips to their friends' house or the shop