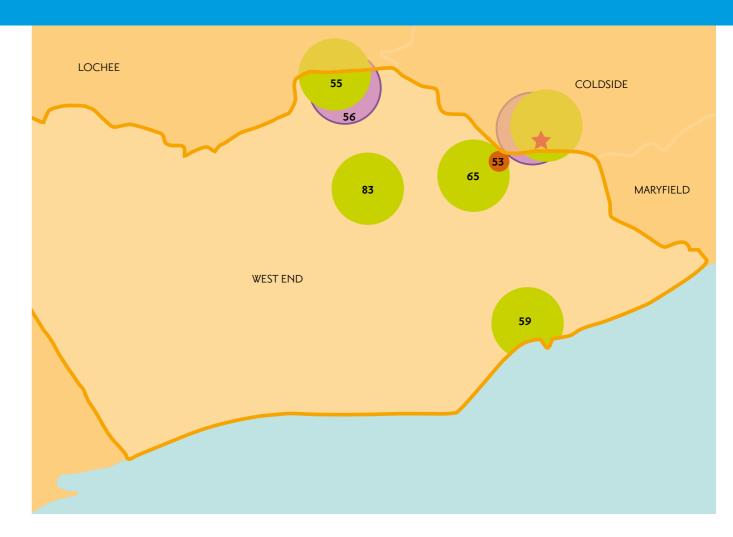

19     | Clatto Park 'Adventure'     | DCC - L&C                     | Play Area     |
| 20     | Clatto Park 'Woodland'      | DCC - L&C                     | Play Area     |
| 27     | Derwent Avenue              | DCC - DCS                     | Play Area     |
| 33     | E Scotscraig Lane           | DCC - DCS                     | Youth Shelter |
| 50     | Kirkton                     | DCC - DCS                     | Youth Shelter |
| 51     | Kirkton Central             | DCC - DCS                     | Play Area     |
| 74     | Scotscraig Rd/Ardler        | DCC - DCS                     | Play Area     |
| 78     | St Leonard Place            | DCC - DCS                     | Play Area     |
| 82     | Turnberry Avenue Goal-end   | DCC - DCS                     | Goal-end      |



|   | LAP - Doorstep Play Area                    | ID No.         | NAME                                                          | OWNER                                     | FACILITY TYPE                             |
|---|---------------------------------------------|----------------|---------------------------------------------------------------|-------------------------------------------|-------------------------------------------|
|   | LEAP - Local Equipped Area for Play         | 53<br>55<br>56 | Lawrence Street<br>Lochee Park<br>Lochee Park Basketball Hoop | Abertay Housing<br>DCC - L&C<br>DCC - L&C | Play Area<br>Play Area<br>Basketball Hoop |
|   | NEAP - Neighbourhood Equipped Area for Play | 59<br>65       | Magdalen Green<br>Milnebank                                   | DC