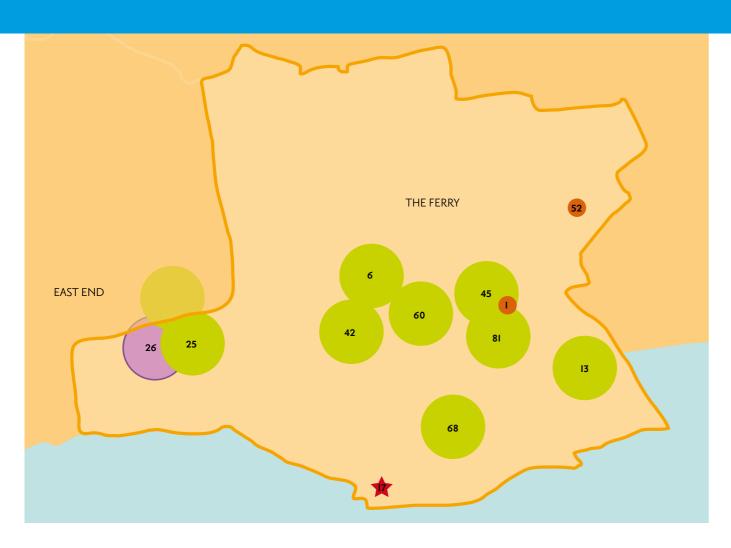

0 111 7                                       | 39     | Finlathen Park Skatepark       | DCC - L&C | Wheeled Sports           |
|   | Other Level / Neighbornhood Verilla Feetities | 46     | Glenconnor Drive               | DCC - DCS | Youth Shelter & Goal-end |
|   | Other Local/Neighbourhood Youth Facilities    | 72     | Pitairlie Road/Midlin Playzone | DCC - DCS | Play Area                |
| * | Destination Facility                          |        |                                |           |                          |

© Crown Copyright and database right 2011. All rights reserved.

Ordnance Survey Licence Number 100023371

# map D Equipped Play & Youth Areas - THE FERRY WARD

# $map\ E\qquad \text{Equipped Play}\ \&\ \text{Youth Areas}\ -\ \textbf{LOCHEE\ WARD}$

STRATHMARTINE



| LAP - Doorstep Play Area                    |
|---------------------------------------------|
| LEAP - Local Equipped Area for Play         |
| NEAP - Neighbourhood Equipped Area for Play |
| Other Local/Neighbourhood Youth Facilities  |
| Destination Facility                        |
|                                             |

| ID No. | NAME                       | OWNER         | FACILITY TYPE    |
|--------|----------------------------|---------------|------------------|
| 1      | Abercromby Street          | DCC - DCS     | Play Area        |
| 6      | Balgillo Park              | GreenBelt Co. | Play Area        |
| 13     | Bridge Street              | DCC - L&C     | Play Area        |
| 17     | Castle Green               | DCC - L&C     | Play Area        |
| 25     |