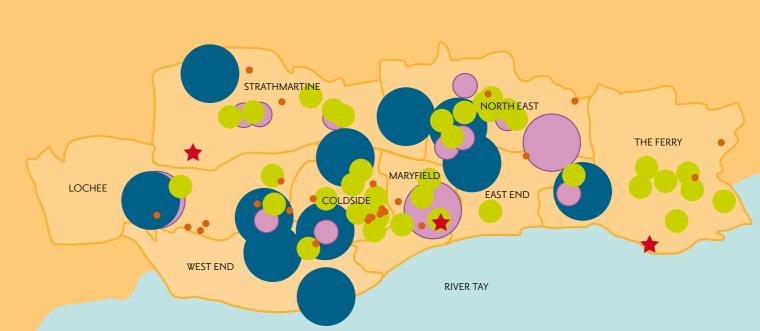

AP+       | 15      | 15     | 10         | 40     | Low               |
| South Road Park Play Area<br>(and MUGA)                        | LEAP        | 5       | 5      | 5          | 15     | High              |
| Stobsmuir Park Play Area                                       | LEAP+       | 10      | 10     | 10         | 30     | Medium            |
| Victoria Park Play Area                                        | LEAP        | 10      | 5      | 5          | 20     | High              |

Age of play area and safety requirements puts this site in high priority for refurbishment (Dundee City Council responsibility)

<sup>&</sup>lt;sup>2</sup> Age of play area and vandalism damage puts this site in high priority for refurbishment



# Appendix 5 Map with Strategic Target Improvements



# Equipped Play & Youth Areas with Strategic Target Improvements

LAP - Doorstep Play Area

LEAP - Local Equipped Area for Play

NEAP - Neighbourhood Equipped Area for Play

Other Local/Neighbourhood Youth Facilities

Destination Facility

 $\ensuremath{\mathbb{C}}$  Crown Copyright and database right 2011. All rights reserved.

Ordnance Survey Licence Number 100023371

# Appendix 6

# Publications Currently Informing Our Work

This strategy makes extensive use of the publication 'Planning for Play - Guidance on the Development and Implementation of a Local Play Strategy', produced jointly by the National Children's Bureau and Big Lottery Fund, published March 2006.

This review also draws on other relevant reports, publications and findings, including:

- 1. DCMS (2004) Getting Serious