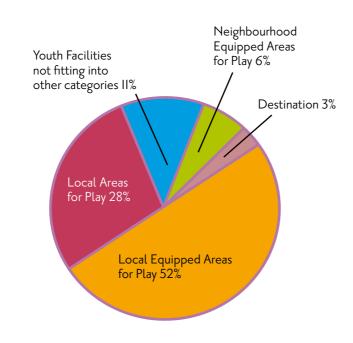

pyright and database right 2011. All rights reserved.

Ordnance Survey Licence Number 100023371

# Appendix 4 Audit Key Results Equipped Public Play Areas

# Quantitative Assessment of Public Play Areas

Maps in Appendix 3 show the geographical distribution and classification of known public equipped play provision across Dundee, with notional catchment areas.

- There were 90 public equipped play and youth areas in Dundee in 2009, equating to an average of about 302 children and young people per facility in Dundee
- Play areas in parks should be designed to incorporate provision for a wider age range of children and young people
- There should be more local areas for play, designed to allow young children to identify the space as theirs and to indicate that play is positively encouraged



## 'Gaps' in Equipped Play Provision in Housing Areas

- Coldside West side of Coldside around St Johns High School
- East End Craigiebarns and most of Douglas, including Gotterstone and Kemnay
- Lochee Central core between Dryburgh to Menzieshill
- Maryfield City centre; west of Forfar Road in the northwest part of the ward
- North East East Whitfield around Aberlady Crescent; Claverhouse; north of Berwick Drive and east of Ballumbie Road
- Strathmartine Trottick, parts of Kirkton and central core between Downfield to Brackens and Clatto Moor
- The Ferry Housing areas around Grove Academy and in west and east Balgillo
- West End Large areas, but particularly west of Victoria Park

## Local Expectations For Better Equipped Play

Local expectation for improvements in equipped play were id