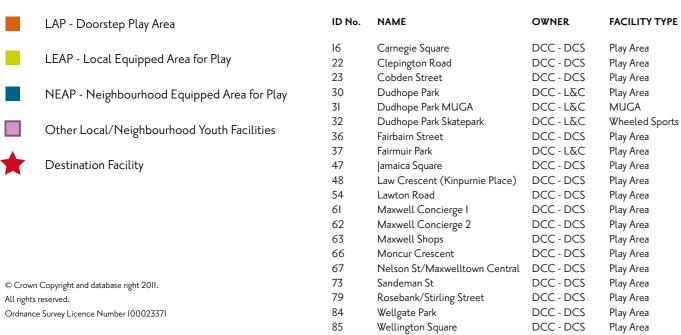

to users both on site and available on the web, e.g. about play activities/events, ways to get involved; promotion of local play provision as a community resource.
- 8. Play provision must be included in the park **Management Plan** or **Strategy**, and this should clearly and adequately address all the above criteria and any other relevant aspects of play provision management. The plan must be actively implemented with targets/timescales monitored and reviewed.

# Appendix 3 Mars A - I of Equipped Play & Youth Areas



# map A Equipped Play & Youth Areas - CATCHMENT AREAS



© Crown Copyright and database right 2011.

All rights reserved.

Ordnance Survey Licence Number 100023371

# map B Equipped Play & Youth Areas - COLDSIDE WARD

# map C Equipped Play & Youth Areas - EAST END WARD







|   | LAP - Doorstep Play Area                      | ID No. | NAME                           | OWNER     | FACILITY TYPE            |
|---|-----------------------------------------------|--------|--------------------------------|-----------|--------------------------|
|   | LEAD I IF . IA C DI                           | 8      | Ballindean Road                | DCC - DCS | Play Area                |
|   | LEAP - Local Equipped Area for Play           | 15     | Carlochie Place                | DCC - DCS | Play Area                |
|   |                                               | 21     | Claypotts Park                 | DCC - L&C | Play Area                |
|   | NEAP - Neighbourhood Equipped Area for Play   | 38     | Finlathen Park                 | DCC - L&C | Play Area