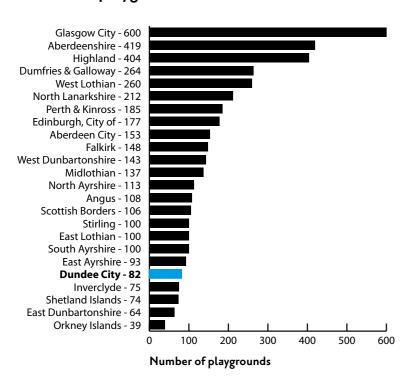

Land Line) and is geographically the smallest local authority area in Scotland, (Source: About Dundee 2008).

### Population

Dundee's population is estimated to be I42,470 and 27,227 are under the age of I8, comprising almost one-fifth of the total City population, (Source: General Register Office for Scotland (GROS) 2008 Mid-year Population Estimate).

## Outdoor Equipped Play Provision

There were 90 public, equipped play and youth areas in Dundee in 2009 equating to an average of about 302 children and young people per facility in Dundee. This compares with at least 4,156 playgrounds in Scotland, which is on average 240 children per playground, (Source: Local Authorities Play Provision in Scotland 2006, Play Scotland).

#### Number of playgrounds in local authorities across Scotland



(Source: Local Authority Play Provision in Scotland 2006 (Sept 2007) Play Scotland/Glasgow Caledonian University/The Economic & Social Research Institute Dublin)

### Poverty and Deprivation

Dundee City is estimated to have 29.2% of its population living within datazones that are within the 15% most deprived in Scotland. In comparison to other Local Authorities, Dundee City is ranked third highest in respect to this statistic, (Source: Scottish Index of Multiple Deprivation 2009, GROS - SAPE 2007).

It is estimated that 3 out of IO children in Dundee live in datazones that are ranked within the I5% most deprived in Scotland (SIMD 2009), where 25.3% of children are living in workless households in Dundee, although this rises significantly in parts of the City, (Source: Child Health Stati