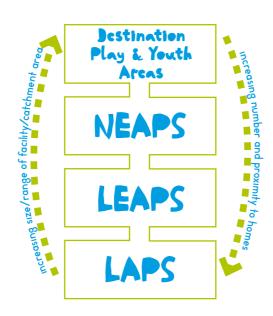

d, its design, size and the maximum distance from the homes of children and young people will be those detailed in FIT's handbook. In this way, Dundee can work towards providing a fair distribution of play and youth areas across the City, which will meet the needs of local communities and visitors.

The play and youth area hierarchy will be made up of the following categories:

### Destination Play and Youth Areas

for all ages of children and young people - a family day trip

NEAPS - Neighbourhood Equipped
Play and Youth Areas, for children and young
people - up to 600 metres from home

LEAPS - Local Equipped Areas for Play, for young children learning independence - up to 240 metres from home

LAPS - Local 'Doorstep' Areas for Play, for toddlers with parents - up to 60 metres from home



# Benchmark Standards for Outdoor Play

### Quantity Standard for Children and Youth Playing Spaces

| Playing Space                     | Hectares per 1000 population |
|-----------------------------------|------------------------------|
| Designated Equipped Playing Space | 0.25                         |
| Informal Playing Space            | 0.55                         |
| Total Playing Space               | 0.80                         |

### Quality Standard for Children and Youth Playing Spaces

Dundee has set its own quality benchmark standard using 'Quality and Play Value Assessments for Equipped Play Areas', which were developed and applied in the audit of Council park play areas. It does not set an absolute measure, but a reasonable aspiration and benchmark against which to mea