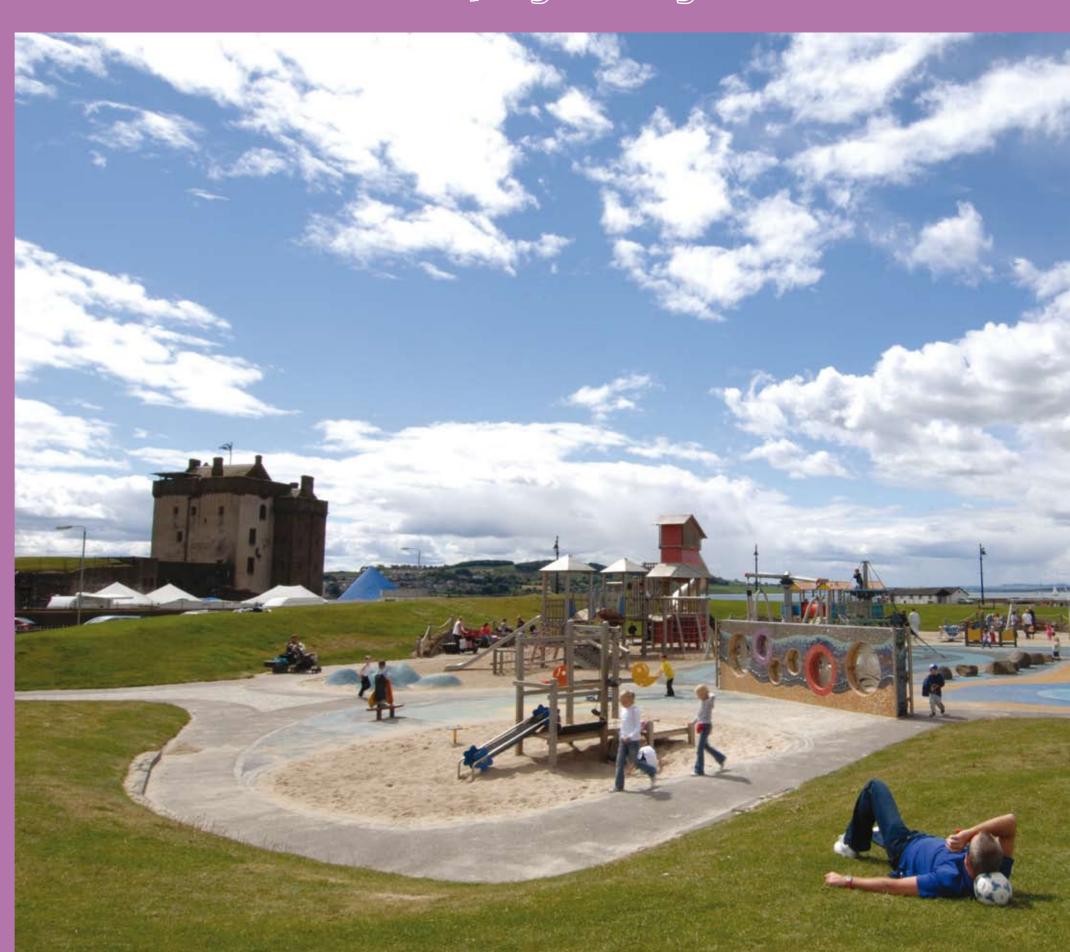

Standard for Children and Youth Playing Spaces

| Category of Space                             | Straight Line Distance |  |
|-----------------------------------------------|------------------------|--|
| Local 'Doorstep' Areas for Play (LAPS)        | 60 metres              |  |
| Local Equipped Areas for Play (LEAPs)         | 240 metres             |  |
| Neighbourhood Equipped Areas for Play (NEAPs) | 600 metres             |  |

There are variations in play provision across Dundee, both below and above the local standard. Such variations are inevitable and the strategy exists to promote guidance on what should be worked towards, particularly where the existing standard of provision is lower than the Local Standard for Play in Dundee.

# 9 strategic targets for play and youth areas



# 7.1 Approach

# "Working towards better play opportunities for children and young people in Dundee"

A coordinated city-wide approach will be taken for the future development of outdoor play facilities and services with strong links to strategic targets. It is proposed that under the Building Stronger Communities strategic theme group of the Dundee Partnership, a Play Partnership is established with responsibility for co-ordinating implementation of the strategy.

It is proposed that the Play Partnership will:

- Work with partners towards the establishment of a post of Outdoor Play Development
   Officer through a joint funding arrangement, to enable the recommendations contained in
   the strategy to be driven forward (a draft remit is set out in Appendix I)
- Designate the City's Pl