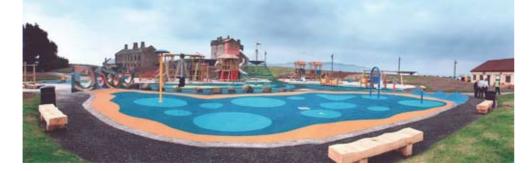

pril 2008, was paid for from the following capital funding sources:

Capital Plan for Play Area Improvements £1,573,000

The Quality of Life Fund £452,000

Heritage Lottery Fund (Baxter Park Play Area) £150,000

Total £2,175,000

The above figures exclude additional investment from regeneration funding sources.

Over the same eight-year period, revenue investment on fixed play provision in Council parks and open spaces is estimated to be £955,987, giving a total estimated investment of £3,130,987.

Based on a population figure of I42,470 $^{*}$  for Dundee, investment in Council play areas for the period 2000-2008 averaged over the eight years, is estimated to be £2.75 per resident

per year, or £13.33 per child (aged 0-18years) per year.

\*GRO (Scotland) Mid-2008 Population Estimates





## Awards for Play

#### Nancy Ovens Awards for Play

2008 Best Design of a Play Experience for Castle Green play space2010 Best Design Award for Myrekirk Park playscape



#### Finalist certificates:

2008 Best Design of a Play Experience for Stobsmuir Park play space

2008 Best Community Award for Play for Finlathen Park Wheeled Sports Facility

2008 Best Promotion of Outdoor Play Facilities for Baxter Park play area

2006 Dudhope Park Skatepark



#### Local Government News Street Design Awards

2006 Winner in the Children's Play category for Castle Green play space

## 6.4 Analysis Of Provision

Audit results underwent a detailed analysis relative to local expectation for improvements in play provision and key results are set out in Appendix 4. A summary of the opportunities that exi