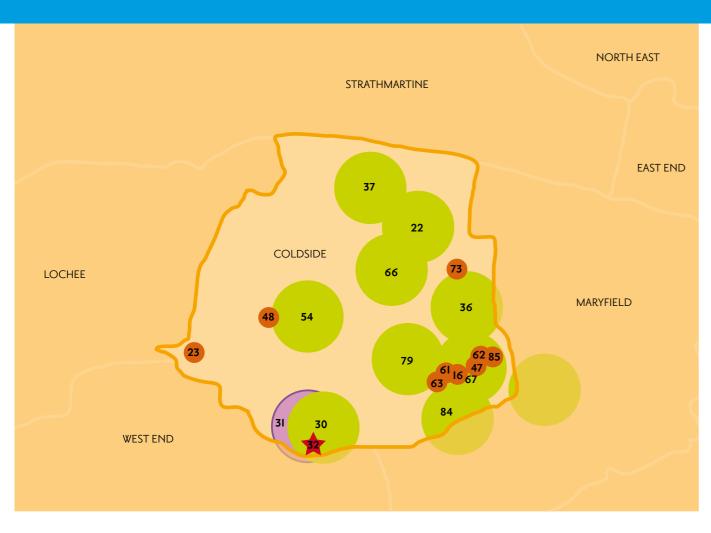

on to users both on site and available on the web, e.g. about play activities/events, ways to get involved; promotion of local play provision as a community resource.
- 8. Play provision must be included in the park **Management Plan** or **Strategy**, and this should clearly and adequately address all the above criteria and any other relevant aspects of play provision management. The plan must be actively implemented with targets/timescales monitored and reviewed.

# Appendix 3 Mars A - I of Equipped Play & Youth Areas



# map A Equipped Play & Youth Areas - CATCHMENT AREAS



© Crown Copyright and database right 2011.

All rights reserved.

Ordnance Survey Licence Number 100023371

# map B Equipped Play & Youth Areas - COLDSIDE WARD

# map C Equipped Play & Youth Areas - EAST END WARD







|   | LAP - Doorstep Play Area                      | ID No. | NAME                           | OWNER     | FACILITY TYPE            |
|---|-----------------------------------------------|--------|--------------------------------|-----------|--------------------------|
|   | LEAD I IF . IA C DI                           | 8      | Ballindean Road                | DCC - DCS | Play Area                |
|   | LEAP - Local Equipped Area for Play           | 15     | Carlochie Place                | DCC - DCS | Play Area                |
|   |                                               | 21     | Claypotts Park                 | DCC - L&C | Play Area                |
|   | NEAP - Neighbourhood Equipped Area for Play   | 38     | Finlathen Park                 | DCC - L&C | Play Area