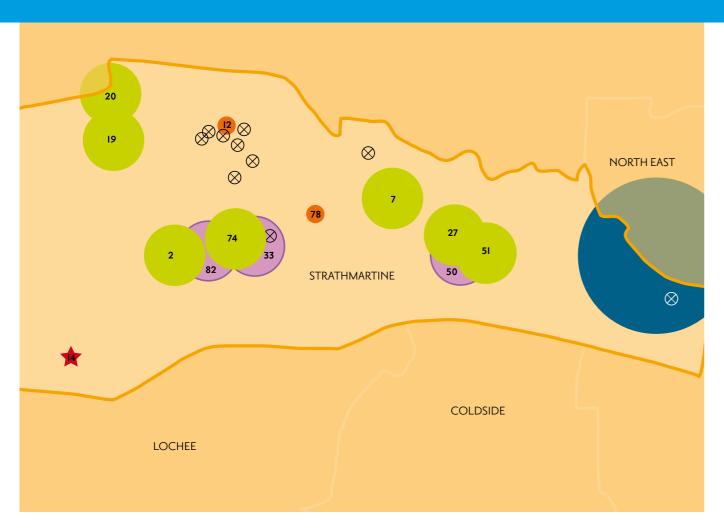

|
|              |                                             | 87     | Whitfield Green West          | DCC - DCS       | Play Area                          |
| © Crown      | Copyright and database right 2011.          | 88     | Whitfield Green East          | DCC - DCS       | Play Area                          |
|              |                                             | 89     | Whitfield Skatepark           | DCC - DCS: land |                                    |
| Ordinanc     | e Survey Licence Number 100023371           |        |                               | L&C: ramps      | Wheeled Sports                     |

# $map\ H\qquad \text{Equipped Play}\ \&\ Youth\ Areas\ -\ \textbf{STRATHMARTINE}\ \textbf{WARD}$

# map I Equipped Play & Youth Areas - **WEST END WARD**





| Crown Copyright and database right 2011. |
|------------------------------------------|
| ll rights reserved.                      |
| Ordnance Survey Licence Number 100023371 |

| ID No. | NAME                        | OWNER                         | FACILITY TYPE |
|--------|-----------------------------|-------------------------------|---------------|
| 2      | Ardler Courtyards           | Sanctuary Scotland<br>Housing | Play Area     |
| 7      | Balgowan Avenue             | DCC - DCS                     | Play Area     |
| 12     | Brackens - Kinneff Crescent | DCC - DCS                     | Play Area     |
| 14     | Camperdown Play Complex     | DCC - L&C                     | Play Area     |
| 19     | Clatto Park 'Adventure'     | DCC - L&C                     | Play Are